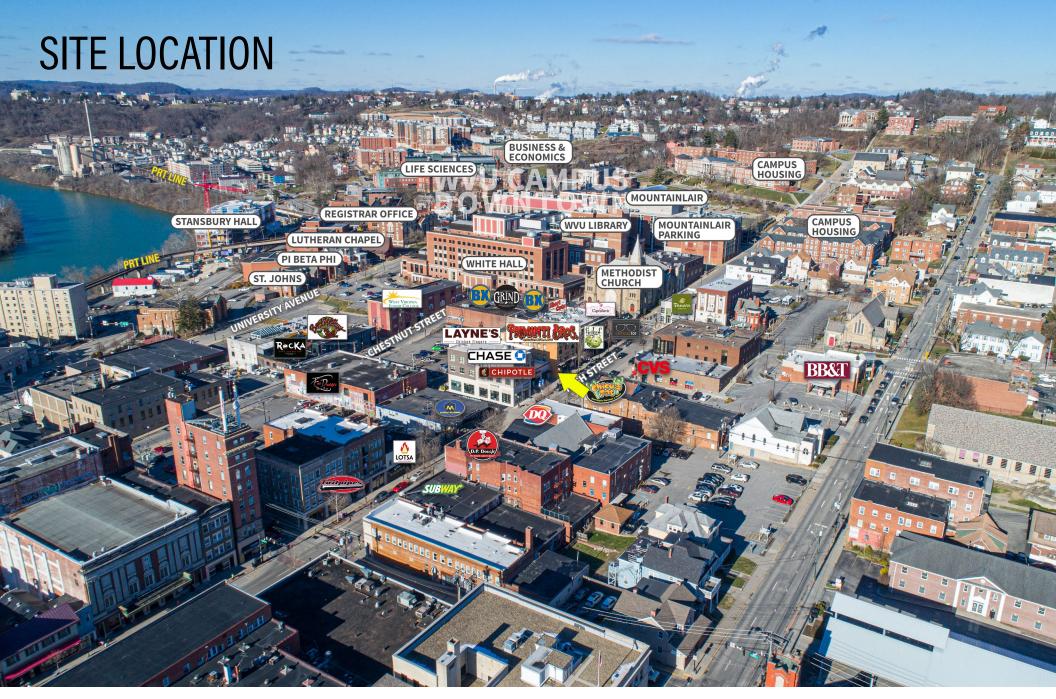

### STUDENT PROFILE

Fall 2019 WVU System enrollment is 29,933

**MORGANTOWN CAMPUS - 26,839** 

Students at the Morgantown campus come from 107 nations, all 50 U.S. states (plus D.C.) and all 55 West Virginia counties. Fifty-one percent (14,544) are West Virginia residents.