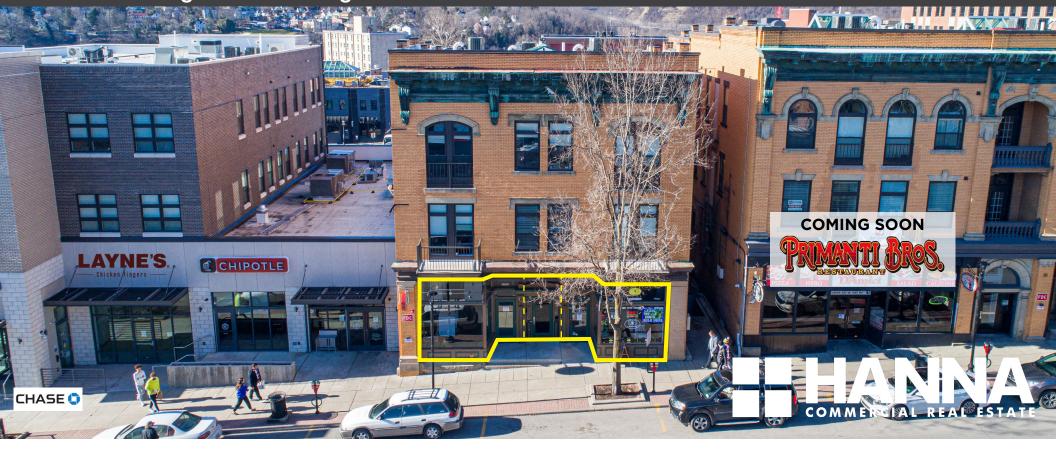

# TWO RETAIL SUITES FOR LEASE ADJACENT TO WVU CAMPUS

469 & 473 High Street Morgantown, WV 26505

| address   | 469 & 473 High Street<br>Morgantown, WV 26505<br>Adjacent to West Virginia University Campus                                   |
|-----------|--------------------------------------------------------------------------------------------------------------------------------|
| available | Two Suites: 1,376 SF & 1,348 SF  Can be combined into 2,724 SF total  Additional basement space available                      |
| comments  | <ul> <li>Capture the student body and employees of the Morgantown campus</li> <li>Formerly served as a Sprint Store</li> </ul> |
|           |                                                                                                                                |