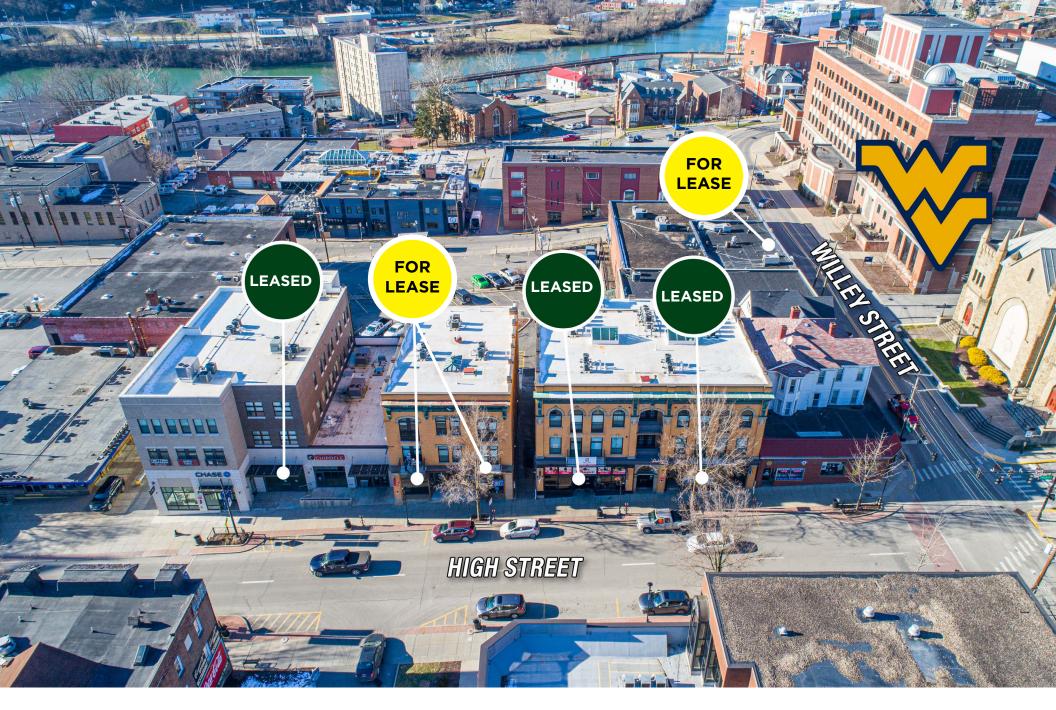

# TWO RETAIL SUITES FOR LEASE ADJACENT TO WVU CAMPUS

469 & 473 High Street Morgantown, WV 26505

| address   | 469 & 473 High Street<br>Morgantown, WV 26505<br>Adjacent to West Virginia University Campus                                   |
|-----------|--------------------------------------------------------------------------------------------------------------------------------|
| available | Two Suites: 1,376 SF & 1,348 SF  Can be combined into 2,724 SF total  Additional basement space available                      |
| comments  | <ul> <li>Capture the student body and employees of the Morgantown campus</li> <li>Formerly served as a Sprint Store</li> </ul> |
|           |                                                                                                                                |