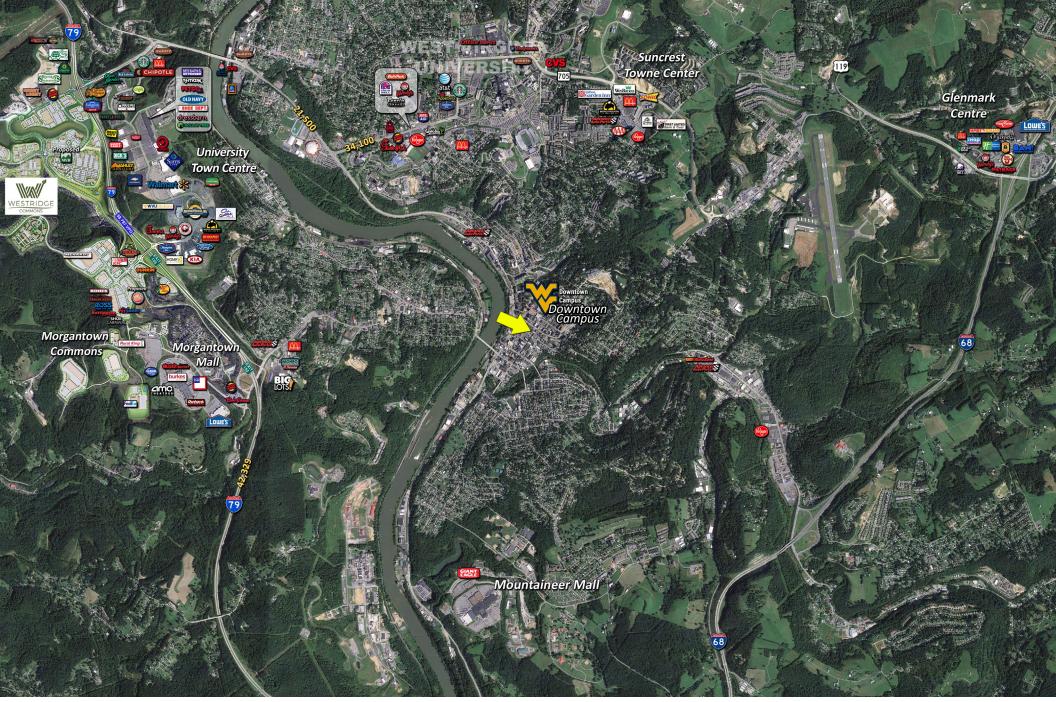

|
|           | Adjacent to West Virginia University Campus                     |
| available | Two Suites: 1,376 SF & 1,348 SF                                 |
|           | Can be combined into 2,724 SF total                             |
|           | Additional basement space available                             |
| comments  | Capture the student body and employees of the Morgantown campus |
|           | Formerly served as a Sprint Store                               |



## STUDENT PROFILE

Fall 2019 WVU System enrollment is 29,933

**MORGANTOWN CAMPUS - 26,839** 

Students at the Morgantown campus come from 107 nations, all 50 U.S. states (plus D.C.) and all 55 West Virginia counties. Fifty-one percent (14,544) are West Virginia residents.









## **MARKET AERIAL**