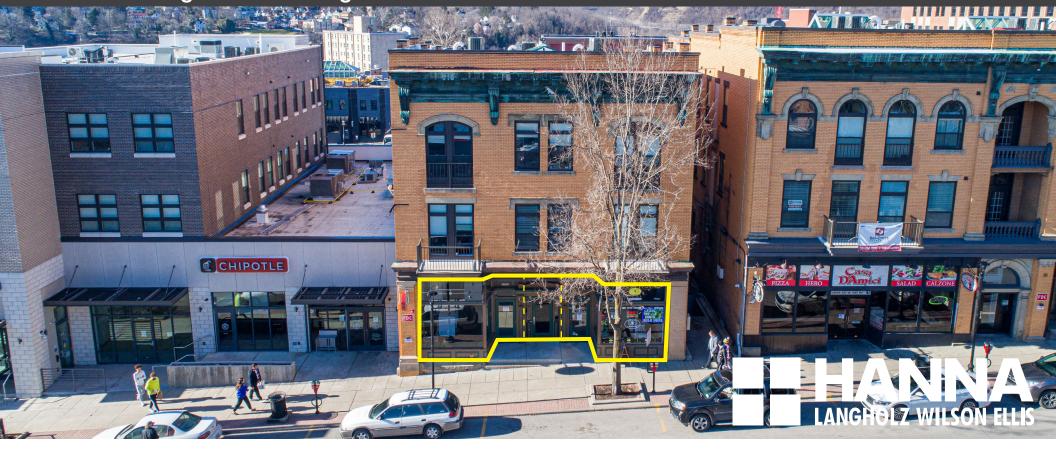

## TWO RETAIL SUITES FOR LEASE ADJACENT TO WVU CAMPUS

469 & 473 High Street Morgantown, WV 26505

| address   | 469 & 473 High Street                                           |
|-----------|-----------------------------------------------------------------|
|           | Morgantown, WV 26505                                            |
|           | Adjacent to West Virginia University Campus                     |
| available | Two Suites: 1,376 SF & 1,348 SF                                 |
|           | Can be combined into 2,724 SF total                             |
|           | Additional basement space available                             |
| comments  | Capture the student body and employees of the Morgantown campus |
|           | Formerly served as a Sprint Store                               |