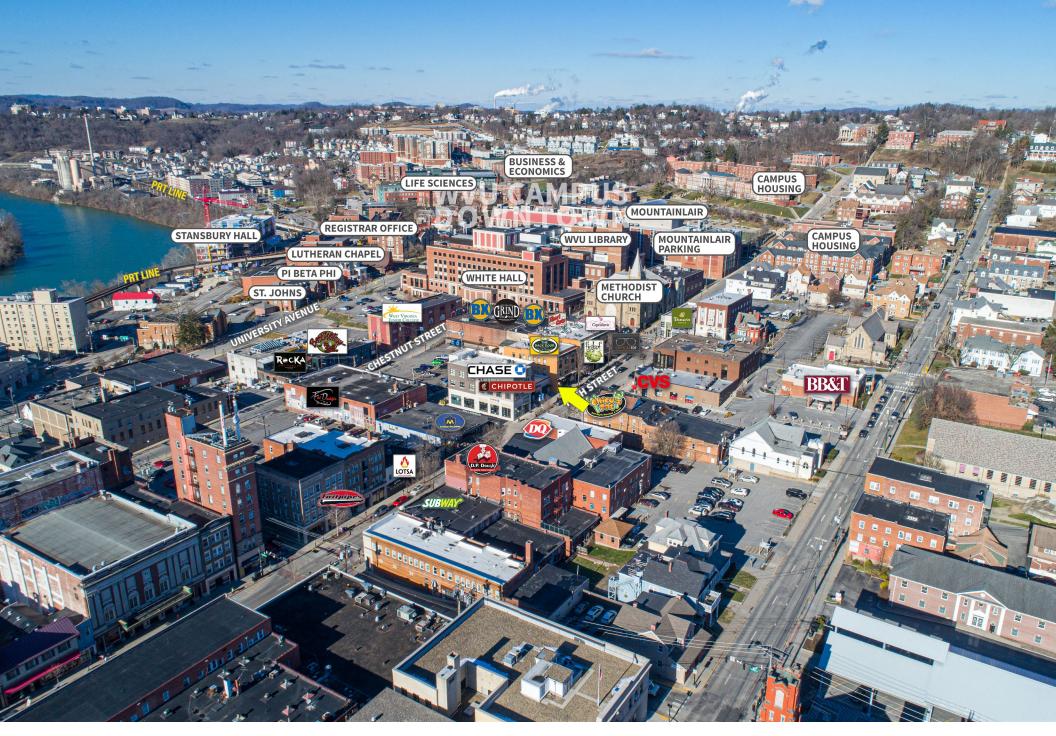

|
|           | Adjacent to West Virginia University Campus                     |
| available | Two Suites: 1,376 SF & 1,348 SF                                 |
|           | Can be combined into 2,724 SF total                             |
|           | Additional basement space available                             |
| comments  | Capture the student body and employees of the Morgantown campus |
|           | Formerly served as a Sprint Store                               |



## STUDENT PROFILE

Fall 2019 WVU System enrollment is 29,933

**MORGANTOWN CAMPUS - 26,839** 

Students at the Morgantown campus come from 107 nations, all 50 U.S. states (plus D.C.) and all 55 West Virginia counties. Fifty-one percent (14,544) are West Virginia residents.









## **MARKET AERIAL**