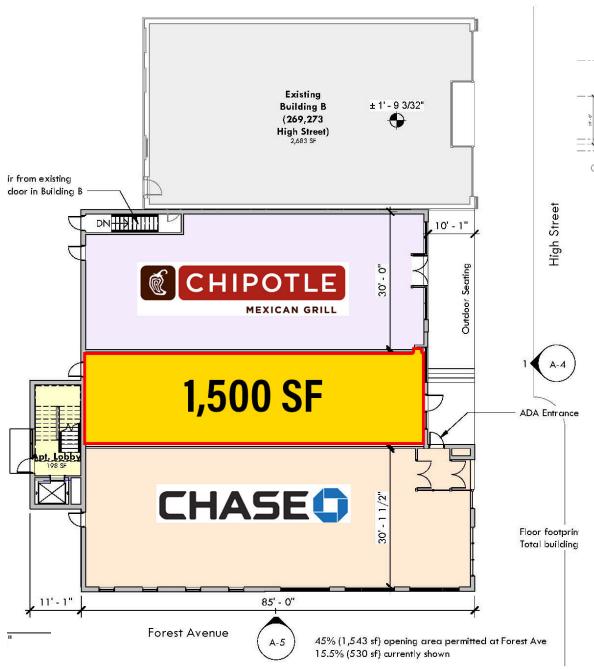

JOIN....

| address   | 461 High Street<br>Morgantown, WV 26505<br>Adjacent to West Virginia University Campus                                              |
|-----------|-------------------------------------------------------------------------------------------------------------------------------------|
| available | 1,500 SF Total                                                                                                                      |
| comments  | <ul> <li>High profile urban corner</li> <li>Capture the student body and employees of the<br/>Morgantown downtown campus</li> </ul> |
| contact   | Z. Scott Smith   412.261.2200<br>zsmith@hannalwe.com                                                                                |