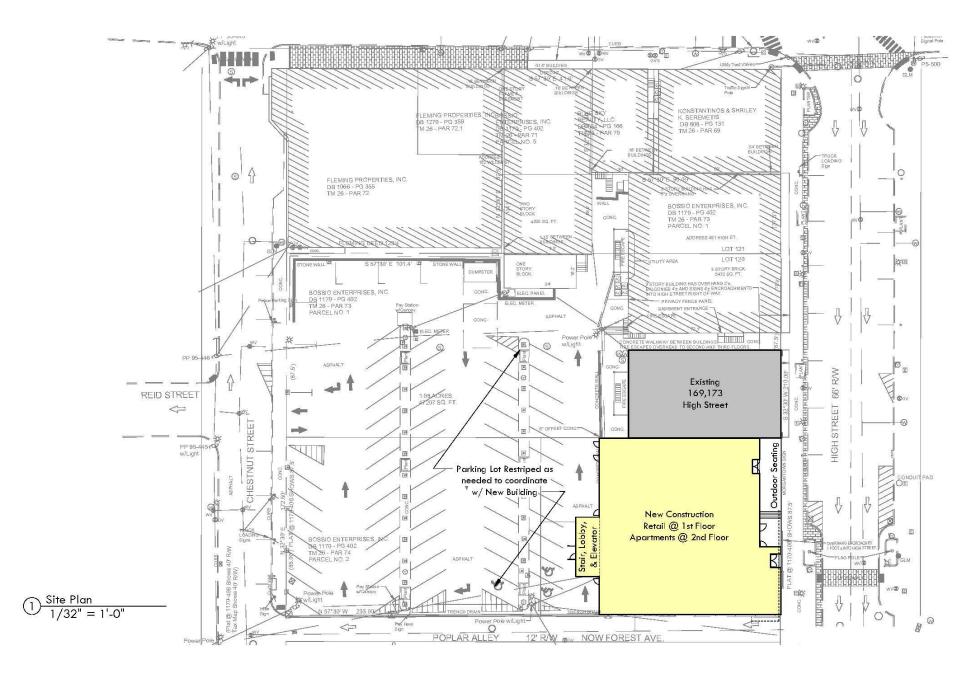

JOIN....

| address   | 461 High Street<br>Morgantown, WV 26505<br>Adjacent to West Virginia University Campus                                              |
|-----------|-------------------------------------------------------------------------------------------------------------------------------------|
| available | 1,500 SF Total                                                                                                                      |
| comments  | <ul> <li>High profile urban corner</li> <li>Capture the student body and employees of the<br/>Morgantown downtown campus</li> </ul> |
| contact   | Z. Scott Smith   412.261.2200<br>zsmith@hannalwe.com                                                                                |