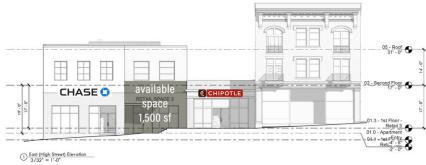

JOIN....

| address   | 461 High Street<br>Morgantown, WV 26505<br>Adjacent to West Virginia University Campus                                              |
|-----------|-------------------------------------------------------------------------------------------------------------------------------------|
| available | 1,500 SF Total                                                                                                                      |
| comments  | <ul> <li>High profile urban corner</li> <li>Capture the student body and employees of the<br/>Morgantown downtown campus</li> </ul> |
| contact   | Z. Scott Smith   412.261.2200<br>zsmith@hannalwe.com                                                                                |