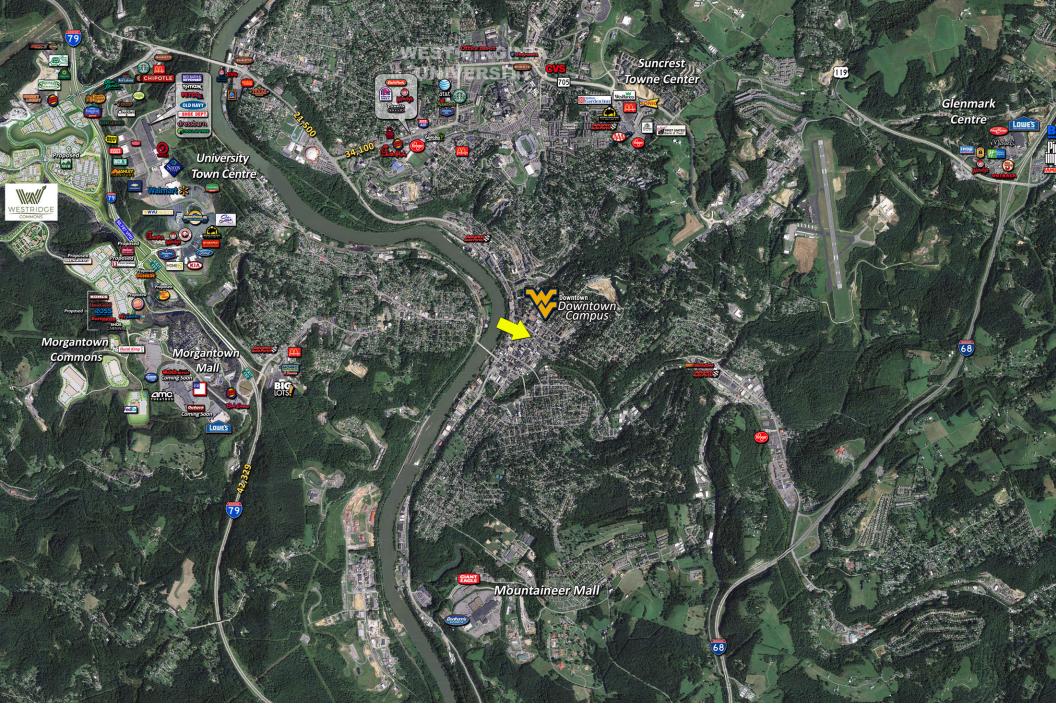

----------------------------------------------------|
| available | 1,500 SF Total                                                                                                                      |
| comments  | <ul> <li>High profile urban corner</li> <li>Capture the student body and employees of the<br/>Morgantown downtown campus</li> </ul> |
| contact   | Z. Scott Smith   412.261.2200<br>zsmith@hannalwe.com                                                                                |









## **STUDENT PROFILE**

Fall 2019 WVU System enrollment is 29,933 **MORGANTOWN CAMPUS - 26,839** 

Students at the Morgantown campus come from 107 nations, all 50 U.S. states (plus D.C.) and all 55 West Virginia counties. Fifty-one percent (14,544) are West Virginia residents.

















## **MARKET AERIAL**