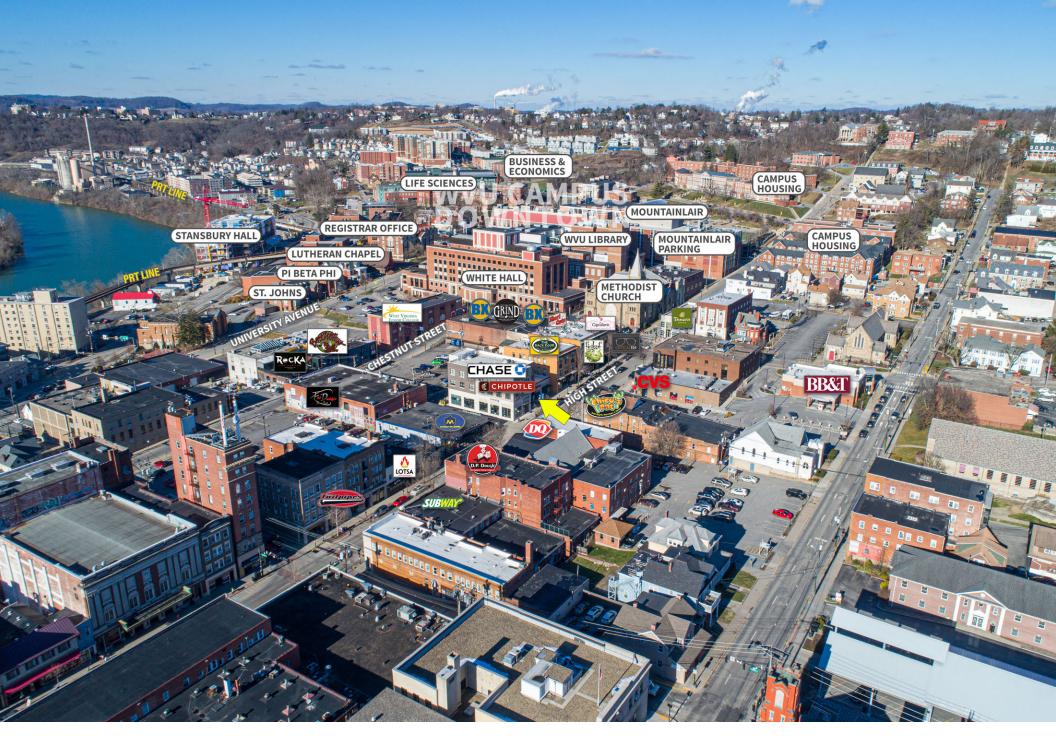

----------------------------------------------------------|
| available | 1,500 SF Total                                                                                                                      |
| comments  | <ul> <li>High profile urban corner</li> <li>Capture the student body and employees of the<br/>Morgantown downtown campus</li> </ul> |
| contact   | Z. Scott Smith   412.261.2200<br>zsmith@hannalwe.com                                                                                |









## **STUDENT PROFILE**

Fall 2019 WVU System enrollment is 29,933 **MORGANTOWN CAMPUS - 26,839** 

Students at the Morgantown campus come from 107 nations, all 50 U.S. states (plus D.C.) and all 55 West Virginia counties. Fifty-one percent (14,544) are West Virginia residents.

















## **MARKET AERIAL**