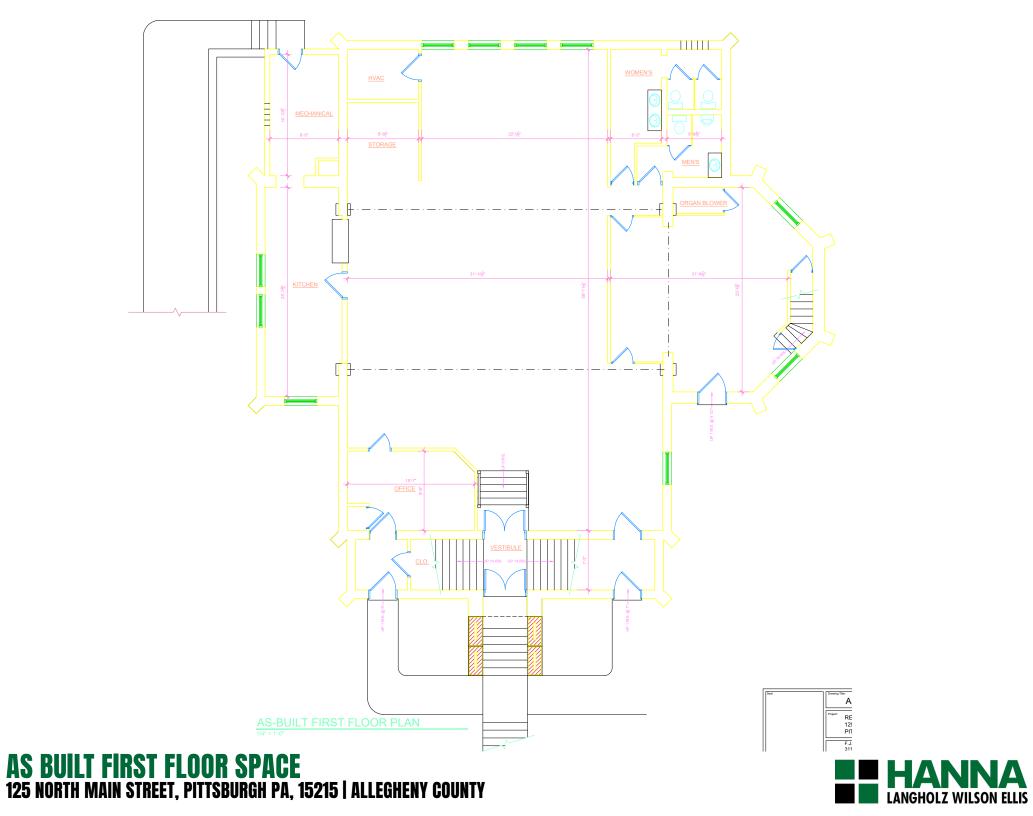

## **INTERIOR PHOTOS** 125 North Main Street, Pittsburgh PA, 15215 | Allegheny County

**SURVEY** 125 North Main Street, Pittsburgh PA, 15215 | Allegheny County

AS BUILT SECOND FLOOR SPACE 125 North Main Street, Pittsburgh PA, 15215 | Allegheny County