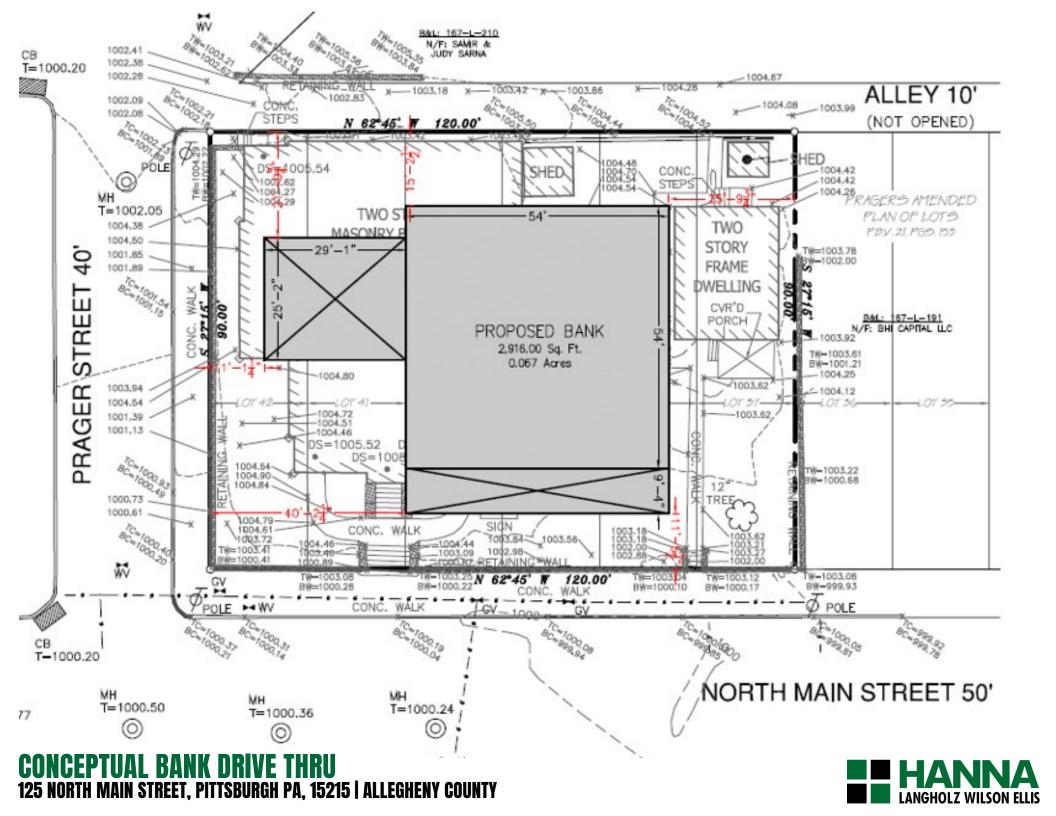

#### COMMENTS

.

- SWC of N Main and Prager St
- Former Lutheran Church
- For Lease As-Is or Ground Lease
- New parking area can be paved .
- Ideal bank / ATM site
- **Historic touches**

excellent location near Rt 28 and lawrenceville

## **INTERIOR PHOTOS** 125 North Main Street, Pittsburgh PA, 15215 | Allegheny County

**SURVEY** 125 North Main Street, Pittsburgh PA, 15215 | Allegheny County

AS BUILT SECOND FLOOR SPACE 125 North Main Street, Pittsburgh PA, 15215 | Allegheny County