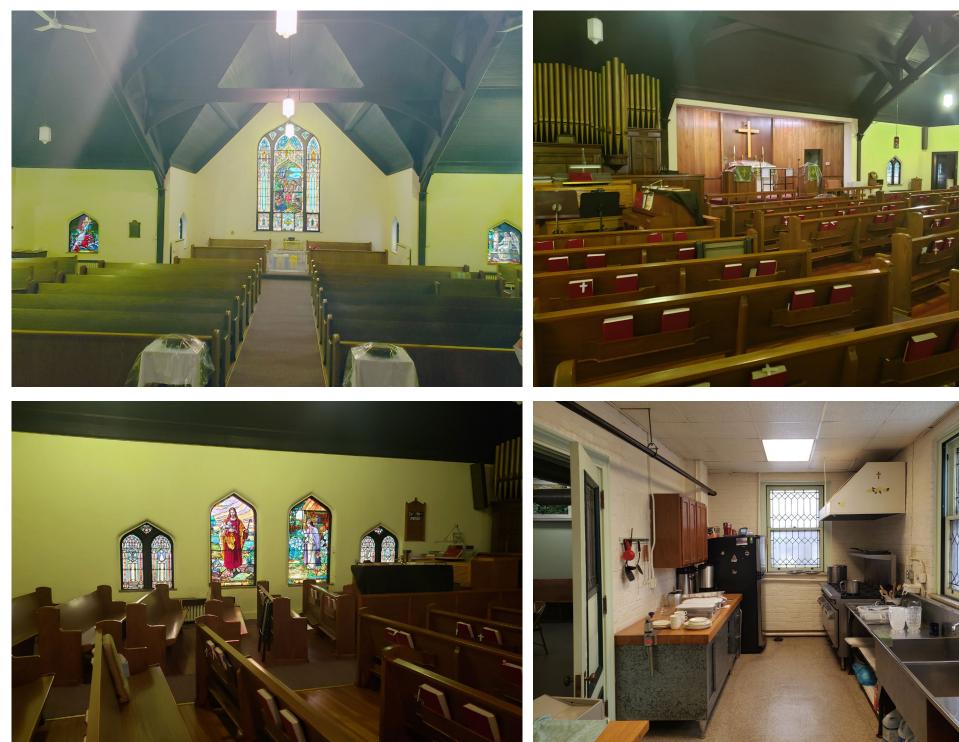

## **INTERIOR PHOTOS** 125 North Main Street, Pittsburgh PA, 15215 | Allegheny County

**SURVEY** 125 North Main Street, Pittsburgh PA, 15215 | Allegheny County

AS BUILT SECOND FLOOR SPACE 125 North Main Street, Pittsburgh PA, 15215 | Allegheny County