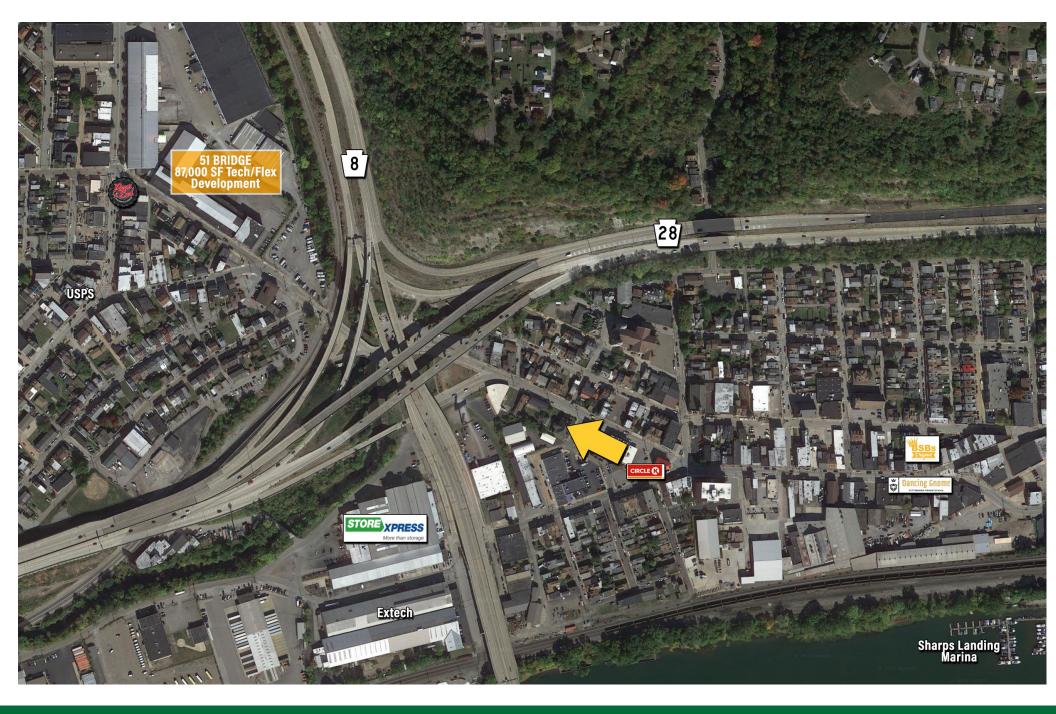

#### COMMENTS

.

- SWC of N Main and Prager St
- Former Lutheran Church
- For Lease As-Is or Ground Lease
- New parking area can be paved .
- Ideal bank / ATM site
- **Historic touches**

excellent location near Rt 28 and lawrenceville

for more information

Click here for Google Map

**BRENDAN MCMANUS** bmcmanus@HannaLWE.com 412.261.2200

One PPG Place Suite 1640 Pittsburgh, PA 15222 412.261.2200 hannalwe.com