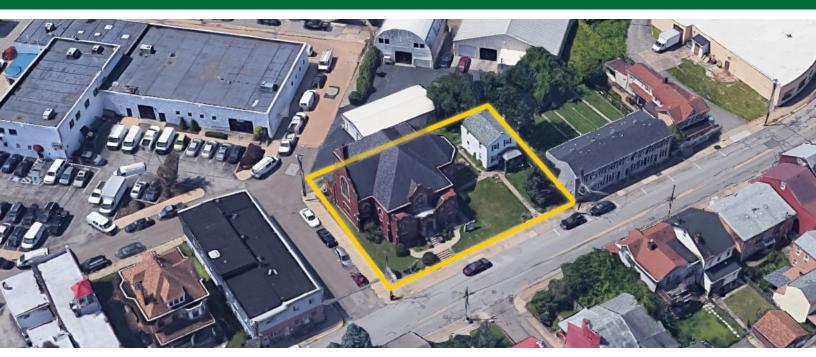

### **PARCEL DETAILS**

- PID# 167 L 195
- Lot Size: 0.25 AC
- Existing Structure 6,658 SF Total 3,492 1st floor 3,166 2nd floor

#### COMMENTS

.

- SWC of N Main and Prager St
- Former Lutheran Church
- For Lease As-Is or Ground Lease
- New parking area can be paved .
- Ideal bank / ATM site
- **Historic touches**

excellent location near Rt 28 and lawrenceville