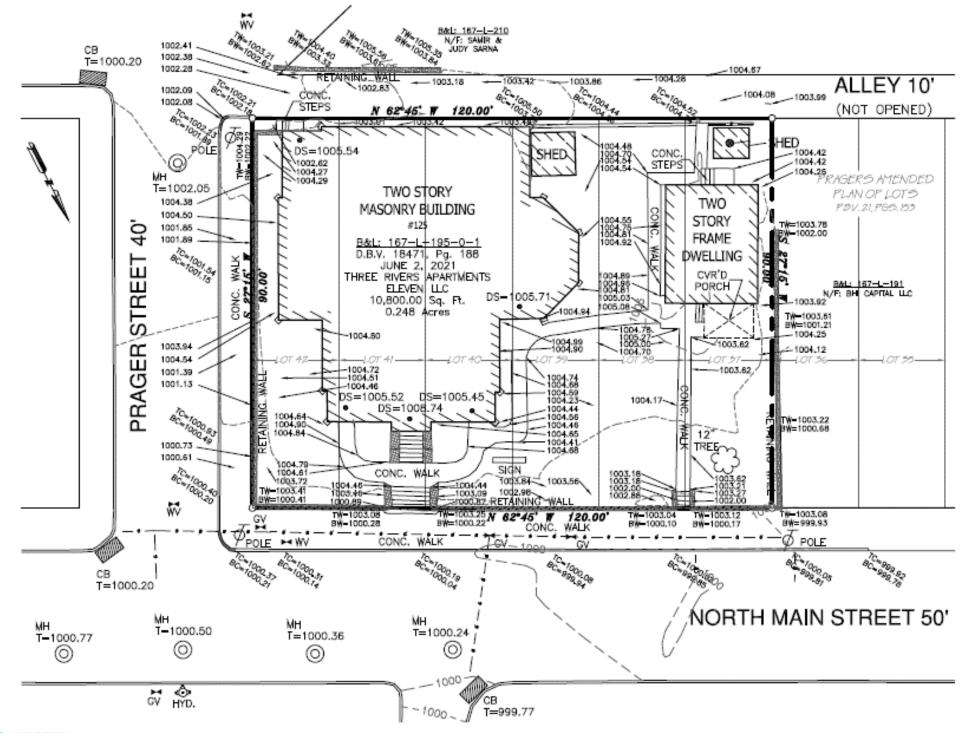

### **PARCEL DETAILS**

- PID# 167 L 195
- Lot Size: 0.25 AC
- Existing Structure 6,658 SF Total 3,492 1st floor 3,166 2nd floor

#### COMMENTS

.

- SWC of N Main and Prager St
- Former Lutheran Church
- For Lease As-Is or Ground Lease
- New parking area can be paved .
- Ideal bank / ATM site
- **Historic touches**

excellent location near Rt 28 and lawrenceville

## **INTERIOR PHOTOS** 125 North Main Street, Pittsburgh PA, 15215 | Allegheny County

**SURVEY** 125 North Main Street, Pittsburgh PA, 15215 | Allegheny County

AS BUILT SECOND FLOOR SPACE 125 North Main Street, Pittsburgh PA, 15215 | Allegheny County