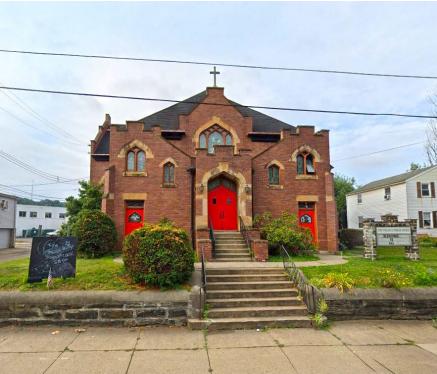

# **CORNER COMMERCIAL / RETAIL FOR SALE OR LEASE IN SHARPSBURG** 125 NORTH MAIN STREET, PITTSBURGH PA, 15215 | ALLEGHENY COUNTY

#### COMMENTS

.

- SWC of N Main and Prager St
- Former Lutheran Church
- For Lease As-Is or Ground Lease
- New parking area can be paved .
- Ideal bank / ATM site
- **Historic touches**

excellent location near Rt 28 and lawrenceville