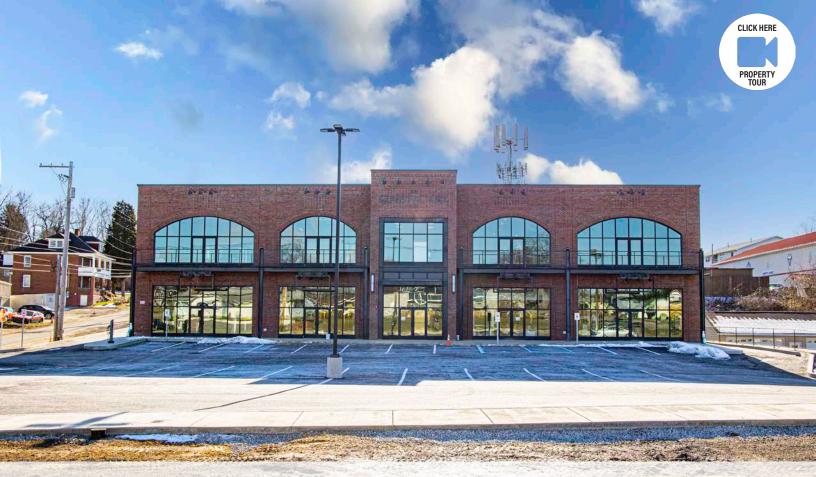

## RETAIL / OFFICE FOR LEASE IN MORGANTOWN

3345 University Boulevard, Morgantown, WV 26505

## **CONTACT**

**Z. SCOTT SMITH** zsmith@HannaLWE.com 412.261.2200

- 4,400 SF with drive-thru endcap available
- 2,000 SF second floor available
- Premier office / retail space quality new construction
- Extremely well constructed high end finishes
- Located less than a mile from the Evansdale Campus of West Virginia University
- Ample parking