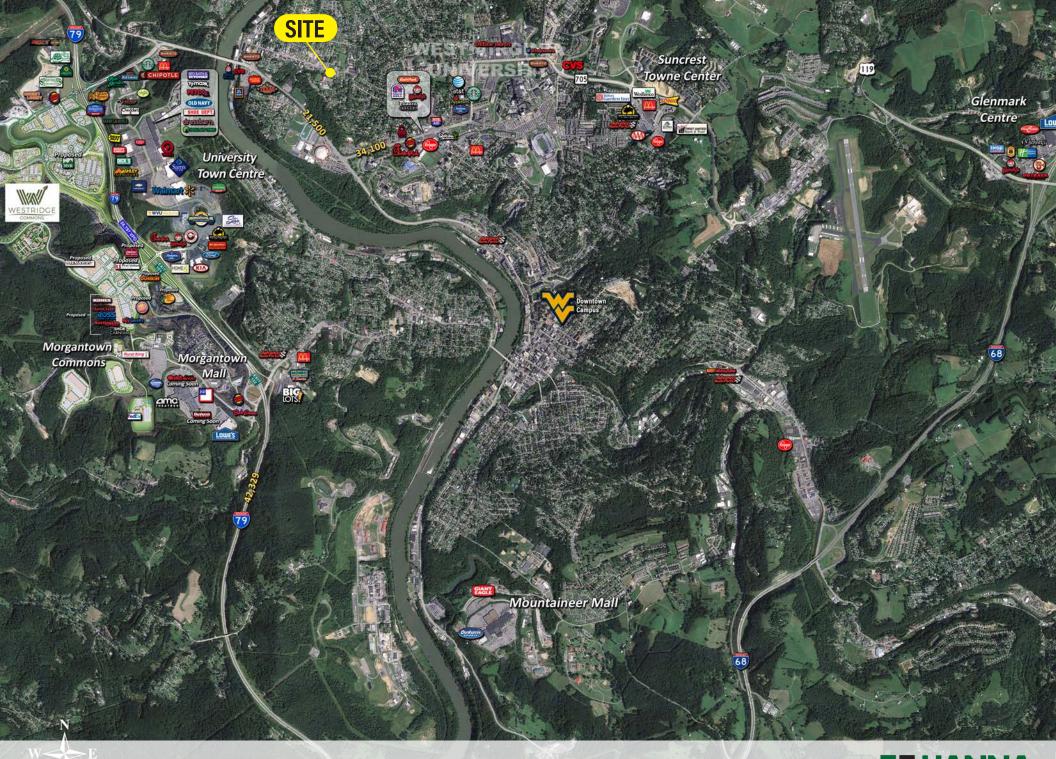

## **CONTACT**

**Z. SCOTT SMITH** zsmith@HannaLWE.com 412.261.2200

- 4,400 SF with drive-thru endcap available
- 2,000 SF second floor available
- Premier office / retail space quality new construction
- Extremely well constructed high end finishes
- Located less than a mile from the Evansdale Campus of West Virginia University
- Ample parking