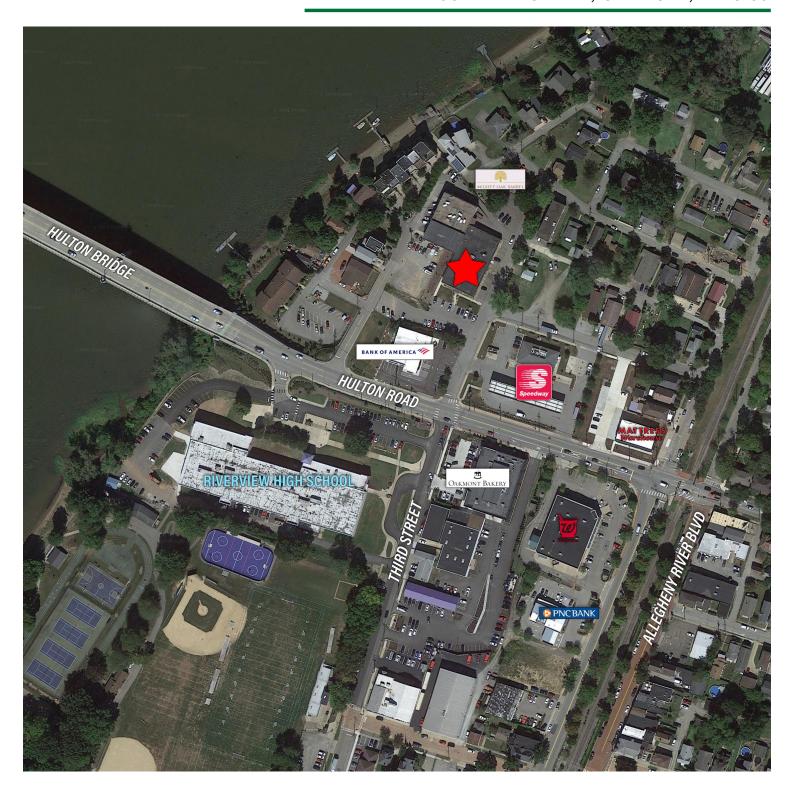

## **PROPERTY HIGHLIGHTS**

- 4,500 SF of beautifully renovated space
- Perfect for office or retail use, studio, or classroom space
- Great Oakmont location near Oakmont Bakery & Riverview High School
- Immediately available space great for a variety of uses
- Short & long-term leases available
- \$14.00 NNN