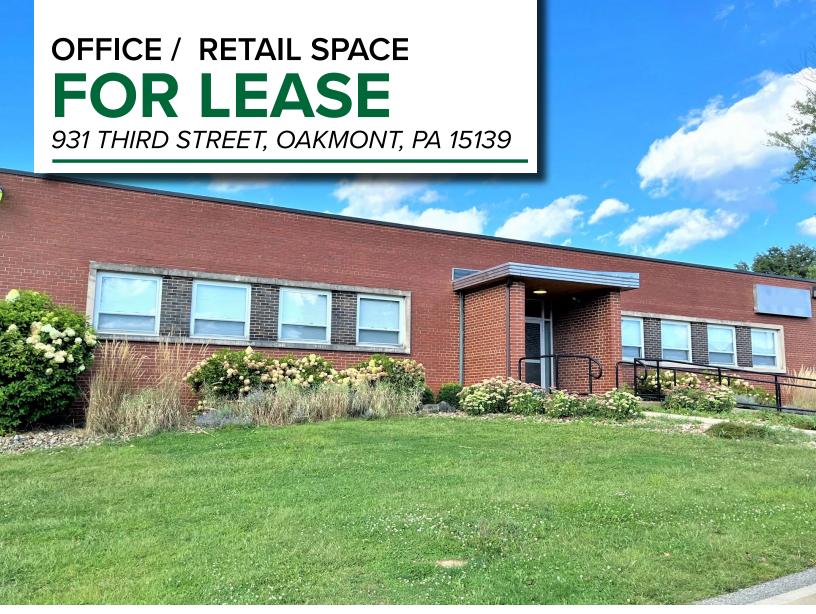

## **PROPERTY HIGHLIGHTS**

- 4,500 SF of beautifully renovated space
- Perfect for office or retail use, studio, or classroom space
- Great Oakmont location near Oakmont Bakery & Riverview High School
- Immediately available space great for a variety of uses
- Short & long-term leases available
- \$14.00 NNN