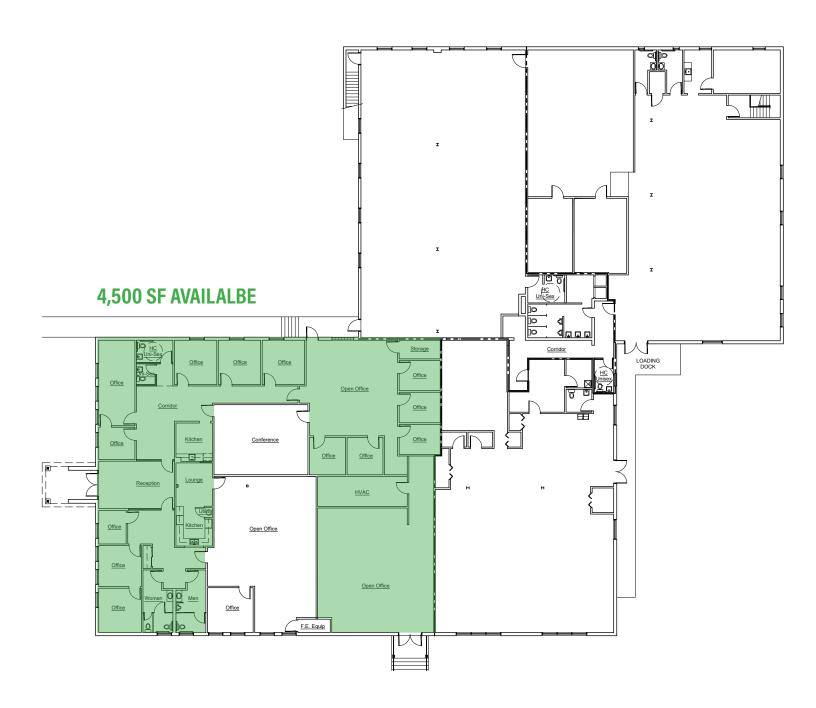

## **PROPERTY HIGHLIGHTS**

- 4,500 SF of beautifully renovated space
- Perfect for office or retail use, studio, or classroom space
- Great Oakmont location near Oakmont Bakery & Riverview High School
- Immediately available space great for a variety of uses
- Short & long-term leases available
- \$14.00 NNN