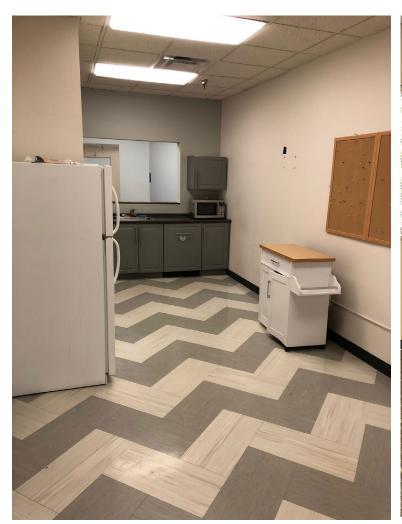

## **PROPERTY HIGHLIGHTS**

- 4,500 SF of beautifully renovated space
- Perfect for office or retail use, studio, or classroom space
- Great Oakmont location near Oakmont Bakery & Riverview High School
- Immediately available space great for a variety of uses
- Short & long-term leases available
- \$14.00 NNN