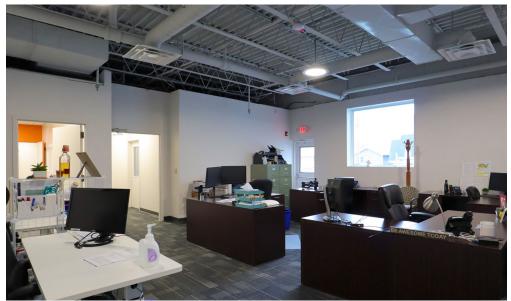

## **PROPERTY HIGHLIGHTS**

- 4,500 SF of beautifully renovated space
- Perfect for office or retail use, studio, or classroom space
- Great Oakmont location near Oakmont Bakery & Riverview High School
- Immediately available space great for a variety of uses
- Short & long-term leases available
- \$14.00 NNN