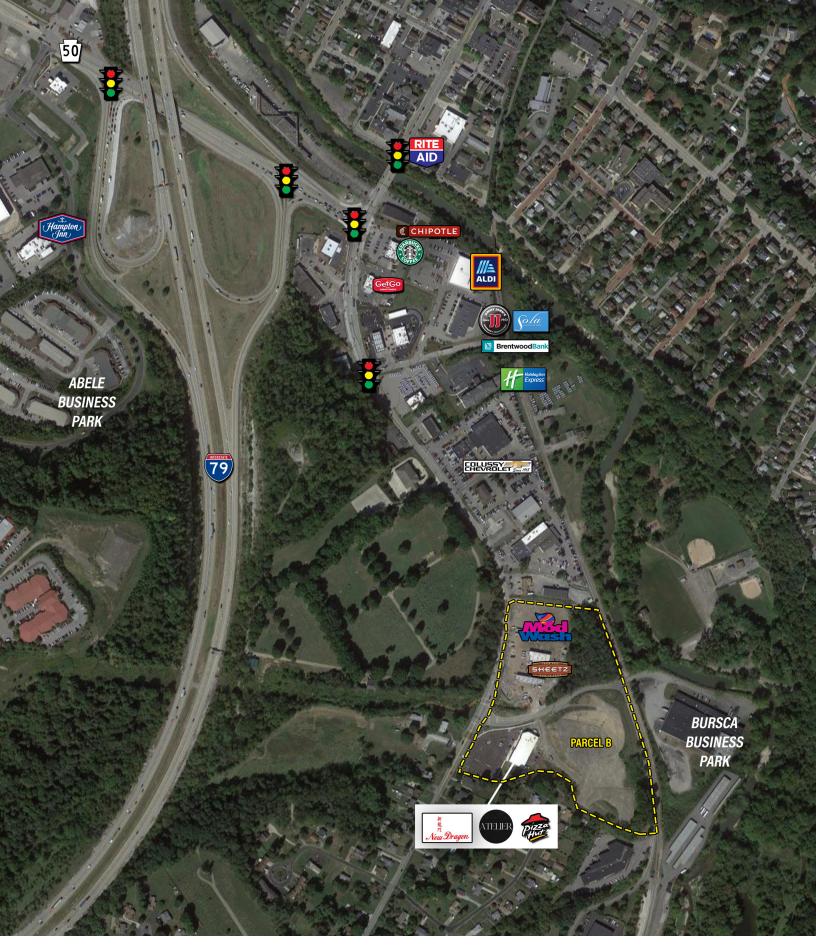

#### **HIGHLIGHTS**

- Located in the new heart of the South Hills, part of the MSAs fastest growing community
- Highly visible retail space + branding at brand new traffic light intersection
- 19K VPD on Washington Pike
- Quick access to I-79
- Connectivity to Burns & Scalo owned Bursca Business Park

### **AVAILABILITIES**