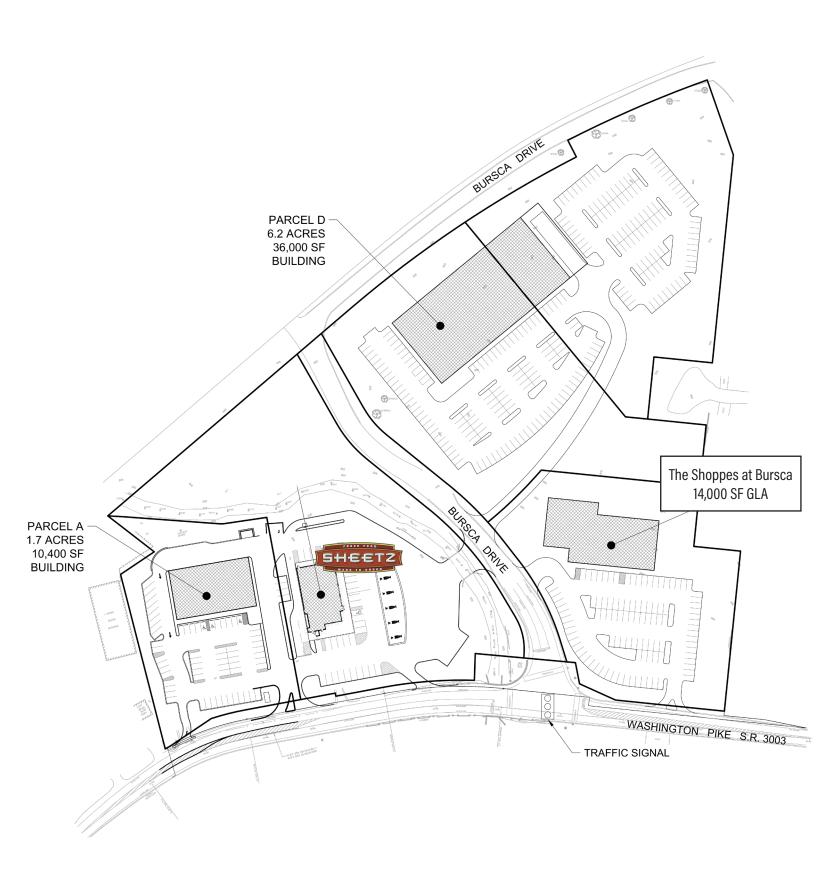

ted in the new heart of the South Hills, part of the MSAs fastest growing community
- Highly visible retail space + branding at brand new traffic light intersection
- 19K VPD on Washington Pike
- Quick access to I-79
- Connectivity to Burns & Scalo owned Bursca Business Park

### **CO-TENANTS**









|                   | 2 mile    | 3 mile    | 5 mile    |
|-------------------|-----------|-----------|-----------|
| Population        | 21,507    | 46,857    | 153,706   |
| Households        | 9,035     | 19,424    | 66,078    |
| Average HH Income | \$124,964 | \$129,009 | \$115,602 |
| Median HH Income  | \$83,673  | \$90,280  | \$83,385  |





#### **LEASING**

JON KNUDSEN jknudsen@HannaLWE.com KEVIN D. LANGHOLZ klangholz@HannaLWE.com 412.261.2200



DEVELOPER | OWNER

412.250.3000



### **AVAILABILITIES**







# **LEASING PLAN**











# **OUTDOOR DINING CONCEPT**