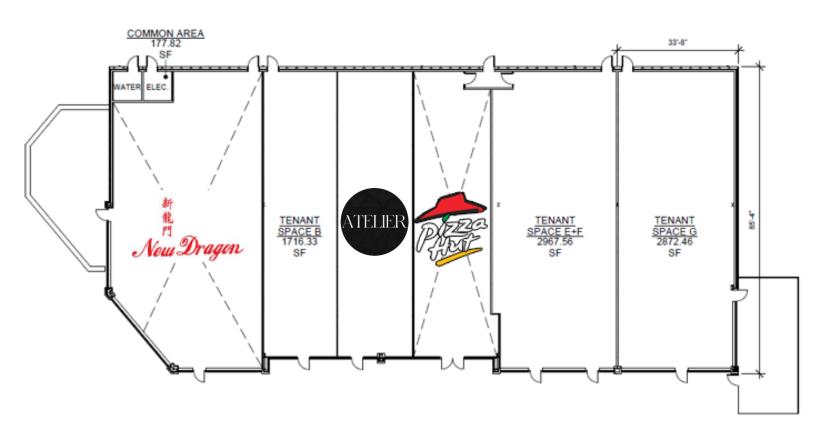

South Hills, part of the MSAs fastest growing community
- Highly visible retail space + branding at brand new traffic light intersection
- 19K VPD on Washington Pike
- Quick access to I-79
- Connectivity to Burns & Scalo owned Bursca Business Park

### **CO-TENANTS**









|                   | 2 mile    | 3 mile    | 5 mile    |
|-------------------|-----------|-----------|-----------|
| Population        | 21,507    | 46,857    | 153,706   |
| Households        | 9,035     | 19,424    | 66,078    |
| Average HH Income | \$124,964 | \$129,009 | \$115,602 |
| Median HH Income  | \$83,673  | \$90,280  | \$83,385  |





#### **LEASING**

JON KNUDSEN jknudsen@HannaLWE.com KEVIN D. LANGHOLZ klangholz@HannaLWE.com 412.261.2200



DEVELOPER | OWNER

412.250.3000



### **AVAILABILITIES**







# **LEASING PLAN**











# **OUTDOOR DINING CONCEPT**