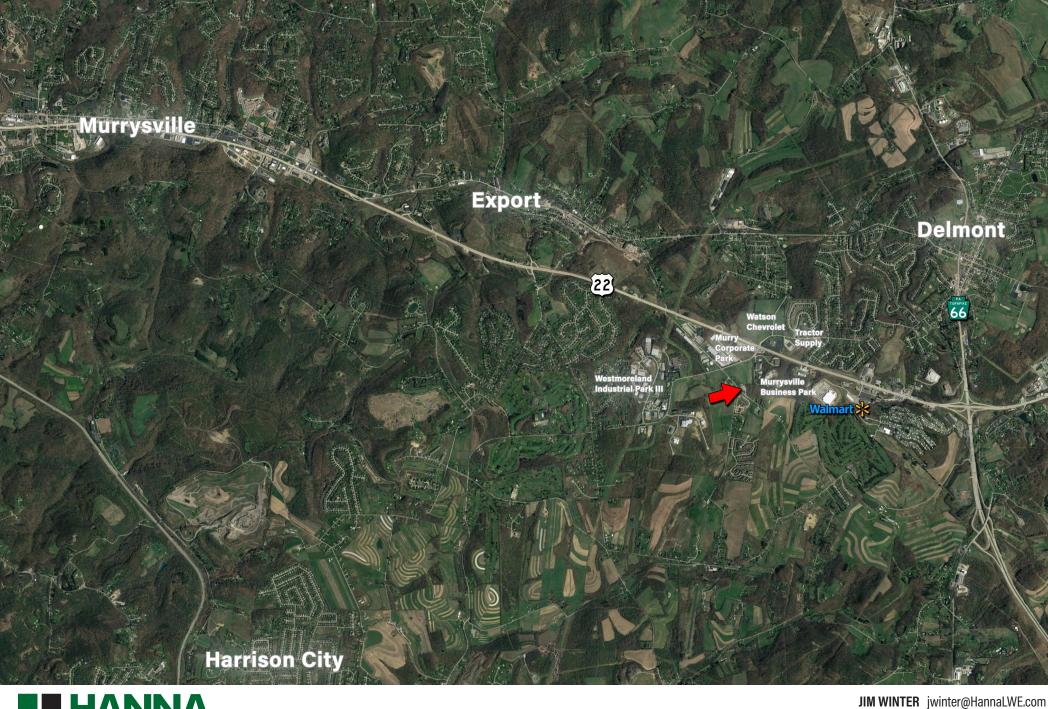

## MANUFACTURING BUILDING FOR SALE

Davis Saw | 2001 Ader Road, Jeanette PA, 15644 | Westmoreland County