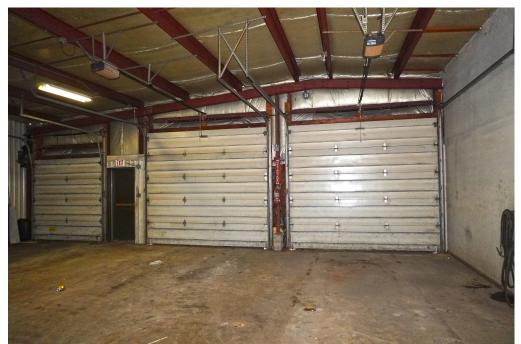

## CONTACT

JIM WINTER jwinter@HannaLWE.com BRIAN GETTY bgetty@HannaLWE.com 412.261.2200

| Building Size   | 7,000 SF                                 |
|-----------------|------------------------------------------|
| Land Size       | 4.592 acres                              |
| Ceiling Heights | 13'6" to 14'4"                           |
| Dock Doors      | 2                                        |
| Drive in Doors  | 4                                        |
| Power           | 800 AMPS - 120/240 volts                 |
| Zoning          | IC - Industrial Commerce (Penn Township) |
| Sale Price      | \$ <del>475,000</del> \$429,000          |
|                 |                                          |