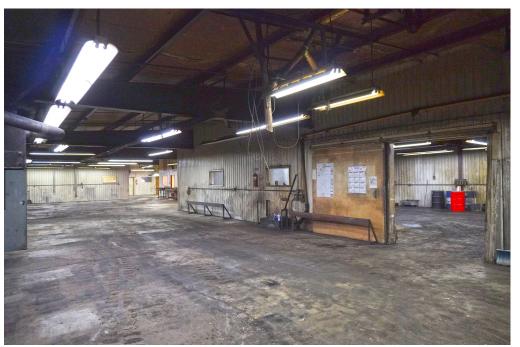

## CONTACT

JIM WINTER jwinter@HannaLWE.com BRIAN GETTY bgetty@HannaLWE.com 412.261.2200

| Building Size   | 7,000 SF                                 |
|-----------------|------------------------------------------|
| Land Size       | 4.592 acres                              |
| Ceiling Heights | 13'6" to 14'4"                           |
| Dock Doors      | 2                                        |
| Drive in Doors  | 4                                        |
| Power           | 800 AMPS - 120/240 volts                 |
| Zoning          | IC - Industrial Commerce (Penn Township) |
| Sale Price      | \$ <del>475,000</del> \$429,000          |
|                 |                                          |