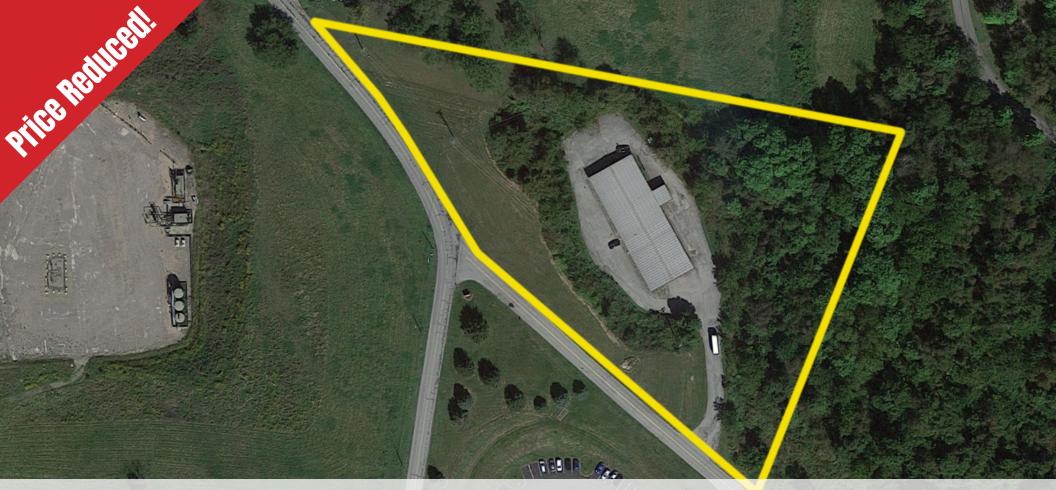

## MANUFACTURING BUILDING FOR SALE

Davis Saw | 2001 Ader Road, Jeanette PA, 15644 | Westmoreland County

## CONTACT

JIM WINTER jwinter@HannaLWE.com BRIAN GETTY bgetty@HannaLWE.com 412.261.2200

| Building Size   | 7,000 SF                                 |
|-----------------|------------------------------------------|
| Land Size       | 4.592 acres                              |
| Ceiling Heights | 13'6" to 14'4"                           |
| Dock Doors      | 2                                        |
| Drive in Doors  | 4                                        |
| Power           | 800 AMPS - 120/240 volts                 |
| Zoning          | IC - Industrial Commerce (Penn Township) |
| Sale Price      | \$ <del>475,000</del> \$429,000          |
|                 |                                          |