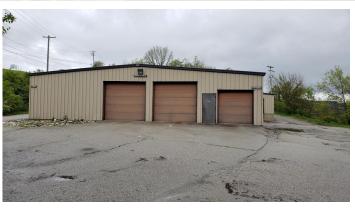

## MANUFACTURING BUILDING FOR SALE

Davis Saw | 2001 Ader Road, Jeanette PA, 15644 | Westmoreland County

## CONTACT

JIM WINTER jwinter@HannaLWE.com BRIAN GETTY bgetty@HannaLWE.com 412.261.2200

| Building Size   | 7,000 SF                                 |
|-----------------|------------------------------------------|
| Land Size       | 4.592 acres                              |
| Ceiling Heights | 13'6" to 14'4"                           |
| Dock Doors      | 2                                        |
| Drive in Doors  | 4                                        |
| Power           | 800 AMPS - 120/240 volts                 |
| Zoning          | IC - Industrial Commerce (Penn Township) |
| Sale Price      | \$ <del>475,000</del> \$429,000          |
|                 |                                          |