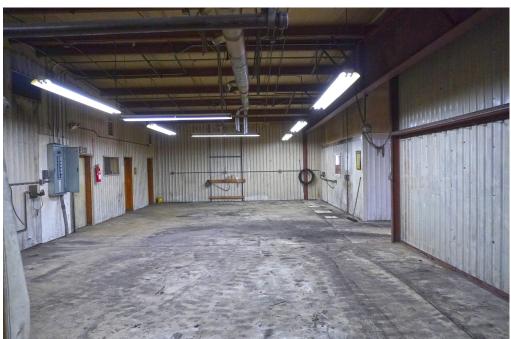

## CONTACT

JIM WINTER jwinter@HannaLWE.com BRIAN GETTY bgetty@HannaLWE.com 412.261.2200

| Building Size   | 7,000 SF                                 |
|-----------------|------------------------------------------|
| Land Size       | 4.592 acres                              |
| Ceiling Heights | 13'6" to 14'4"                           |
| Dock Doors      | 2                                        |
| Drive in Doors  | 4                                        |
| Power           | 800 AMPS - 120/240 volts                 |
| Zoning          | IC - Industrial Commerce (Penn Township) |
| Sale Price      | \$ <del>475,000</del> \$429,000          |
|                 |                                          |