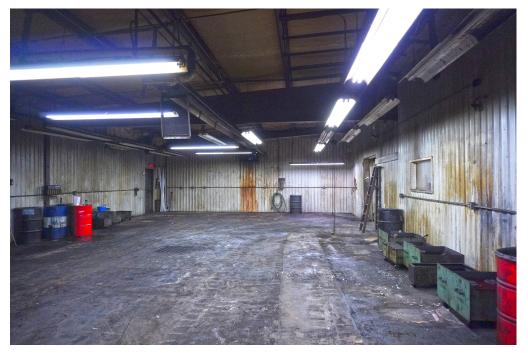

## CONTACT

JIM WINTER jwinter@HannaLWE.com BRIAN GETTY bgetty@HannaLWE.com 412.261.2200

| Building Size   | 7,000 SF                                 |
|-----------------|------------------------------------------|
| Land Size       | 4.592 acres                              |
| Ceiling Heights | 13'6" to 14'4"                           |
| Dock Doors      | 2                                        |
| Drive in Doors  | 4                                        |
| Power           | 800 AMPS - 120/240 volts                 |
| Zoning          | IC - Industrial Commerce (Penn Township) |
| Sale Price      | \$ <del>475,000</del> \$429,000          |
|                 |                                          |