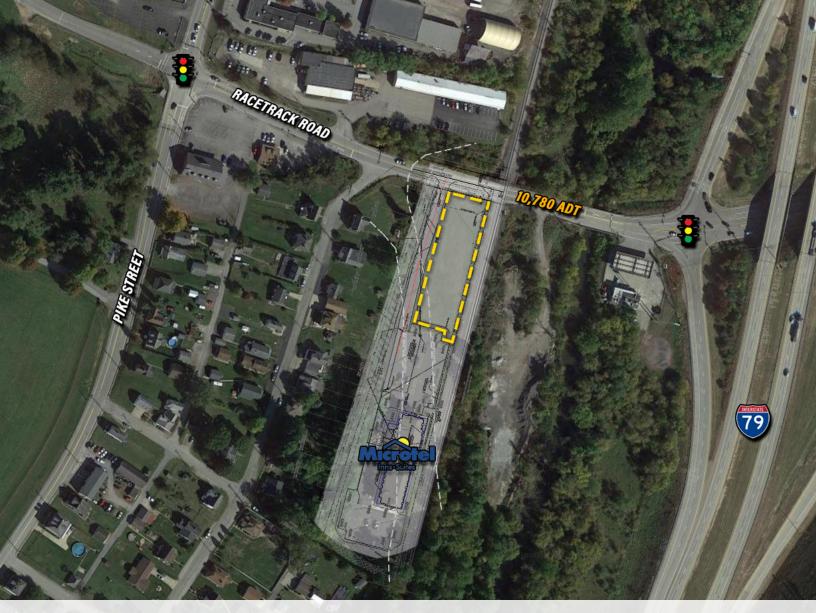

## ONE ACRE LEVEL OUTLOT FOR SALE OR GROUND LEASE 501 RACETRACK ROAD, WASHINGTON PA, 15301

- Approx 1 acre level outparcel close to I-79
- For sale or ground lease
- Parcel ID 170-017-06-05-0040-00
- Zoning is C-2
- \$700,000