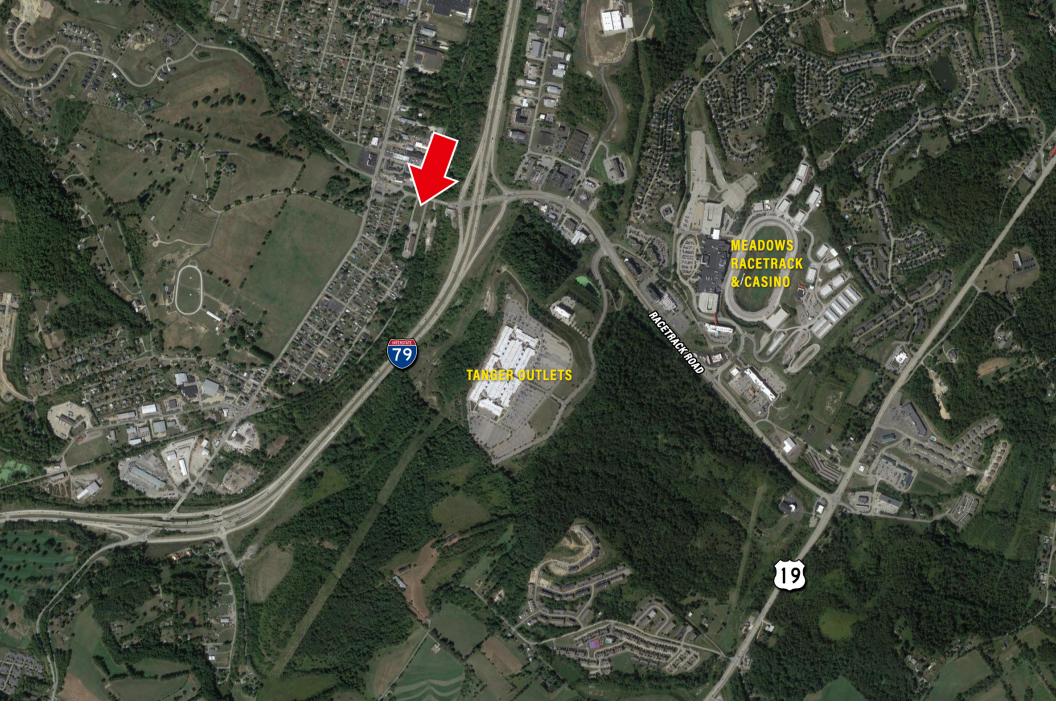

## ONE ACRE LEVEL OUTLOT FOR SALE OR GROUND LEASE 501 RACETRACK ROAD, WASHINGTON PA, 15301

- Approx 1 acre level outparcel close to I-79
- For sale or ground lease
- Parcel ID 170-017-06-05-0040-00
- Zoning is C-2
- \$700,000