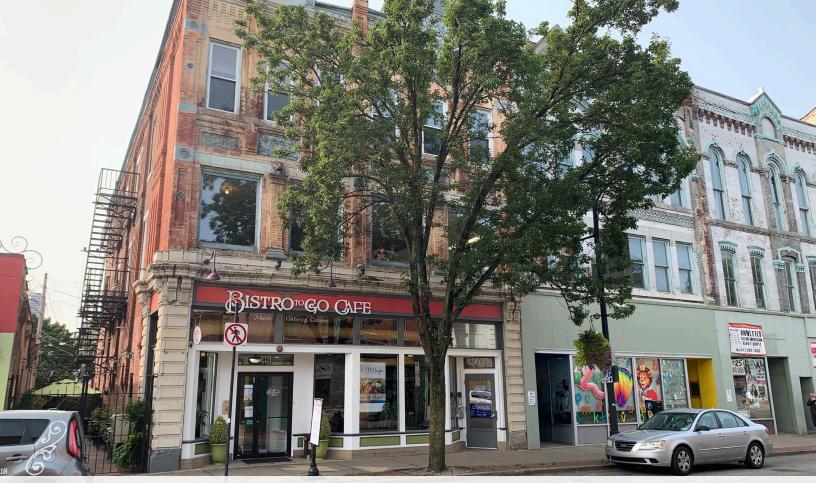

## OFFICE SPACE FOR LEASE 415 EAST OHIO STREET, PITTSBURGH, PA 15212

- 2,400 SF on third floor
- 9 private offices & kitchenette
- ADA compliant building
- Beautiful historic building in the center of the North Side
- Steps away from Allegheny Commons Park, which will soon be undergoing massive renovations
- Convenient to Allegheny General Hospital
- \$15.00 per SF