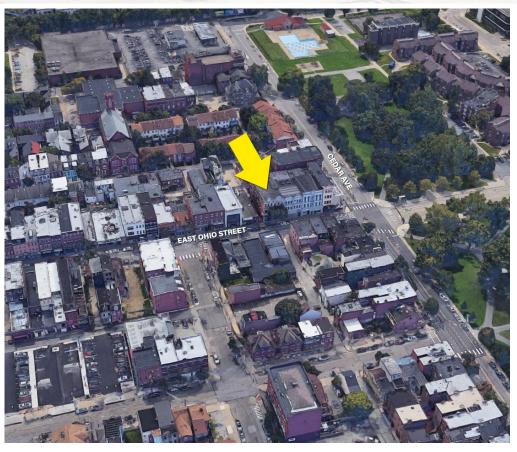

## OFFICE SPACE FOR LEASE 415 EAST OHIO STREET, PITTSBURGH, PA 15212

- 2,400 SF on third floor
- 9 private offices & kitchenette
- ADA compliant building
- Beautiful historic building in the center of the North Side
- Steps away from Allegheny Commons Park, which will soon be undergoing massive renovations
- Convenient to Allegheny General Hospital
- \$15.00 per SF