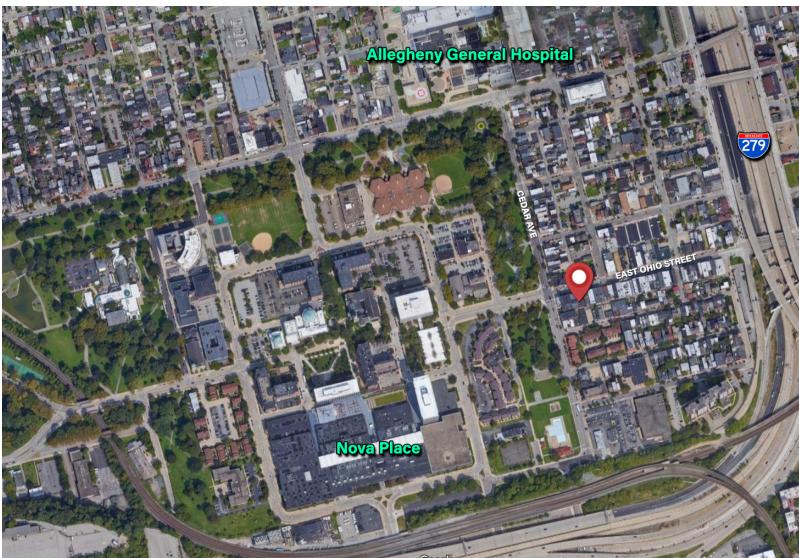

## OFFICE SPACE FOR LEASE 415 EAST OHIO STREET, PITTSBURGH, PA 15212

- 2,400 SF on third floor
- 9 private offices & kitchenette
- ADA compliant building
- Beautiful historic building in the center of the North Side
- Steps away from Allegheny Commons Park, which will soon be undergoing massive renovations
- Convenient to Allegheny General Hospital
- \$15.00 per SF