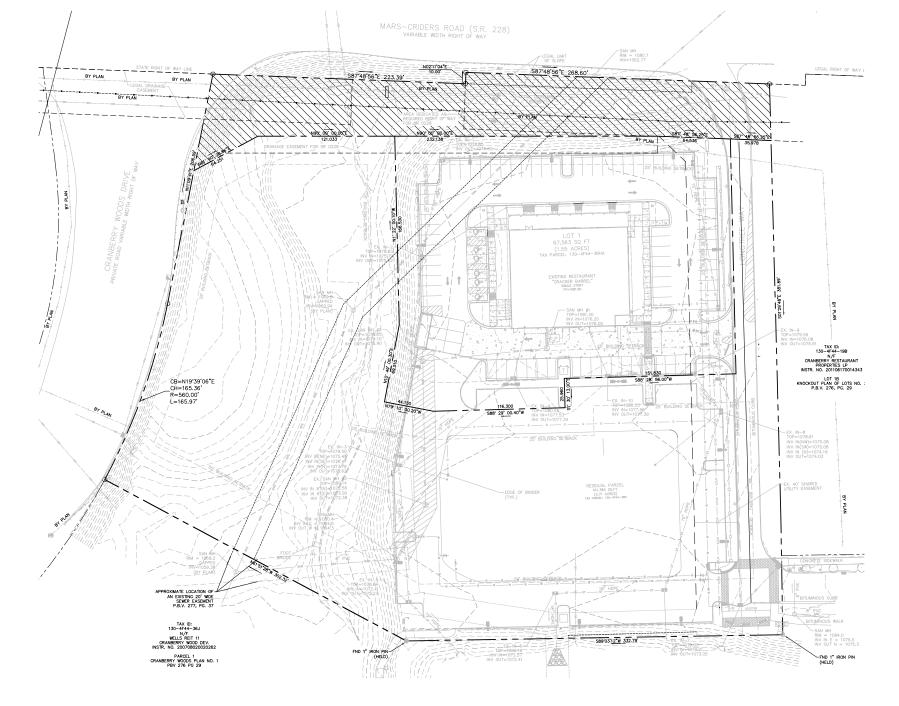

# 1740 Route 228 Cranberry Twp, PA 16066

- 3.71 acres site at the corner of Route 228
  @ Cranberry Woods Drive
- Direct to site via Route 228 slip ramp
- All utilities to pad
- Property in front of Cranberry Woods/ Westinghouse Complex
- Inquiry with agent regarding financials