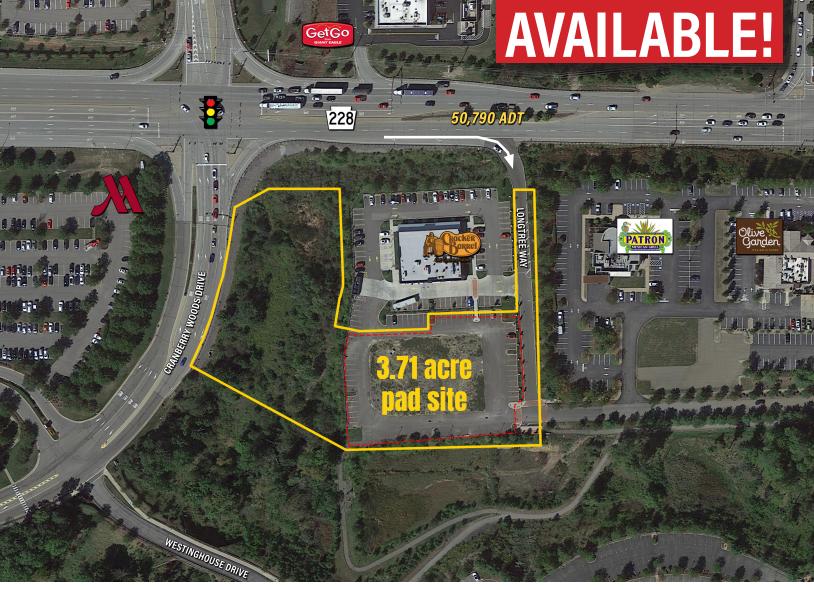

# 1740 Route 228 Cranberry Twp, PA 16066

- 3.71 acres site at the corner of Route 228
  @ Cranberry Woods Drive
- Direct to site via Route 228 slip ramp
- All utilities to pad
- Property in front of Cranberry Woods/ Westinghouse Complex
- Inquiry with agent regarding financials