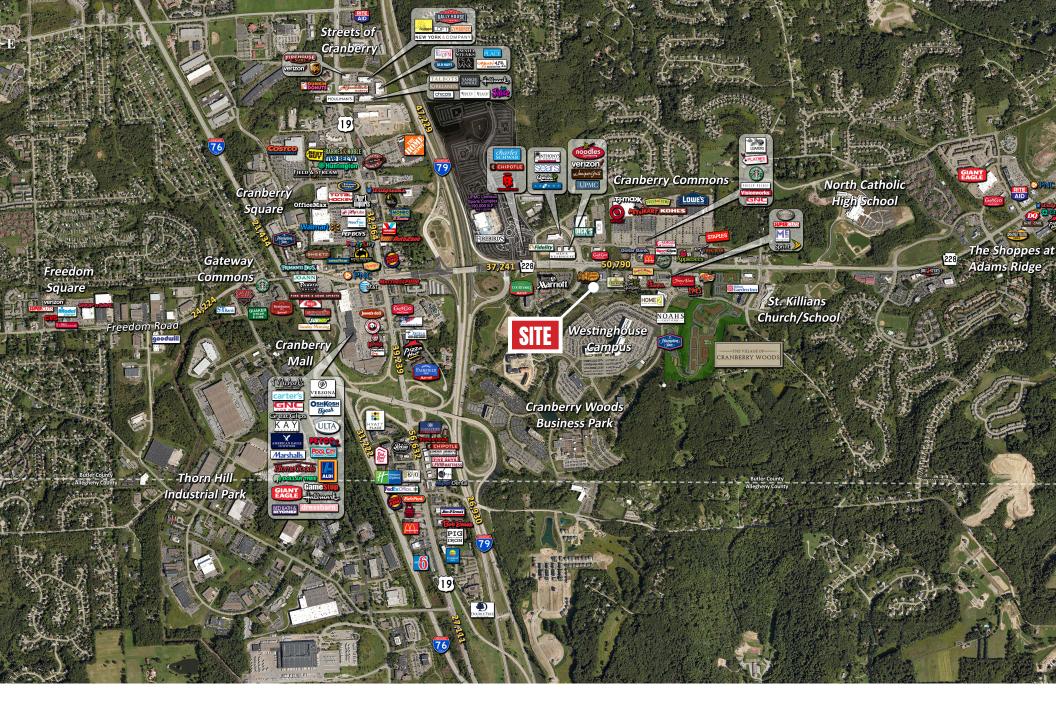

# **CRANBERRY TOWNSHIP**

- $\approx$  One of the fastest growing communities in Western Pennsylvania  $\approx$
- ≈ Prime location makes Cranberry so desirable situated between two interstate highways, access is effortless ≈
- $\approx$  Cranberry is packed with amenities; restaurants of all kinds, banks, medical facilities, retail  $\approx$ 
  - ≈ Over 47,043 employees on a daily basis within 3 miles. ≈

#### 3 MILE 1 MILE 5 MILE **EST POPULATION** 3,764 33,679 74,993 **EST HOUSEHOLDS** 1,256 13,044 27,975 EST AVG HH INCOME \$137,523 \$143,562 \$149,217 EST MEDIAN HH INCOME \$112,292 \$115,844 \$114,830 7,397 DAYTIME POPULATION 47,043 83,950