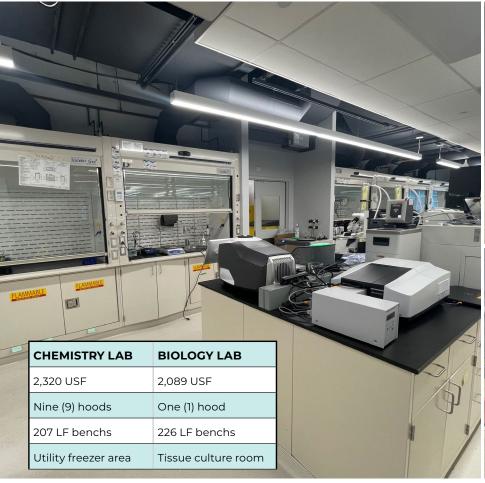

### **PROPERTY FEATURES:**

- 14,189 SF Class A Office & BSL2 Lab Space Now Available
- 2,320 USF Chemistry Lab with 9 hoods, bench area & freezer
- 2,089 USF Biology Lab with 1 hood, bench area & tissue culture
- 35kw backup generator
- Furniture included
- Lab equipment available for purchase prior to 10/14/23
- Great access minutes to Downtown Pittsburgh & Central
- Located in lower Oakland in Pittsburgh Technology Center
- Building Amenities include Conference Facilities, Fitness Center, Town Hall, Indoor & Outdoor Lounge, & DeFer Coffee & Tea Café

350 TECHNOLOGY DRIVE, PITTSBURGH, PA 15219

CHEMISTRY LAB

TISSUE CULTURE

FREEZER AREA

BIO LAB

CONTACT:
MIKE CONNOR, SIOR
mconnor@hannalwe.com
412 261 2200

BRENDAN MCMANUS

bmcmanus@hannalwe.com