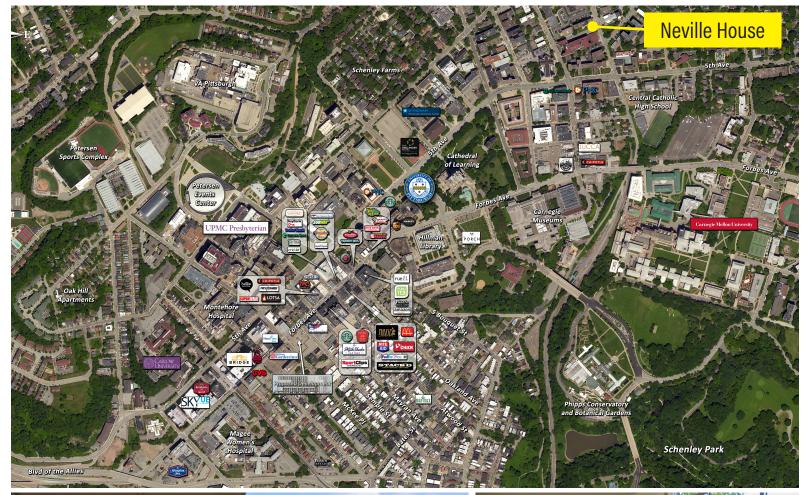

## **CONTACT ANTHONY COST**

acost@HannaLWE.com 412,261,2200

The Neville House is located in the heart of Oakland; one of the most desirable areas within the City of Pittsburgh. It surrounded by Carnegie Mellon University, the University of Pittsburgh and all of the UPMC hospitals located within the Oakland area. This diverse neighborhood has a lot to offer including nightlife, shopping, and plenty of dining choices which are all at your fingertips. Downtown Pittsburgh, Shadyside, and Southside are also a short drive away.