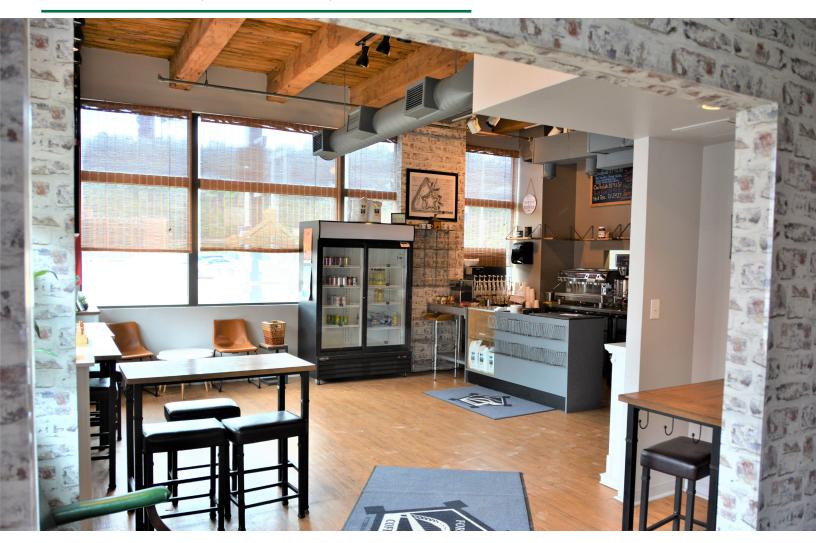

## **INVESTMENT HIGHLIGHTS**

- Turnkey coffee shop for lease
- 1,000 SF storefront in Downtown Pittsburgh
- Corner location near Point Park campus
- All Exiting Furniture, Fixtures and Equipment Available
- Walkers & Transit Paradise 97 score
- Central Business District population growth up 2.39%