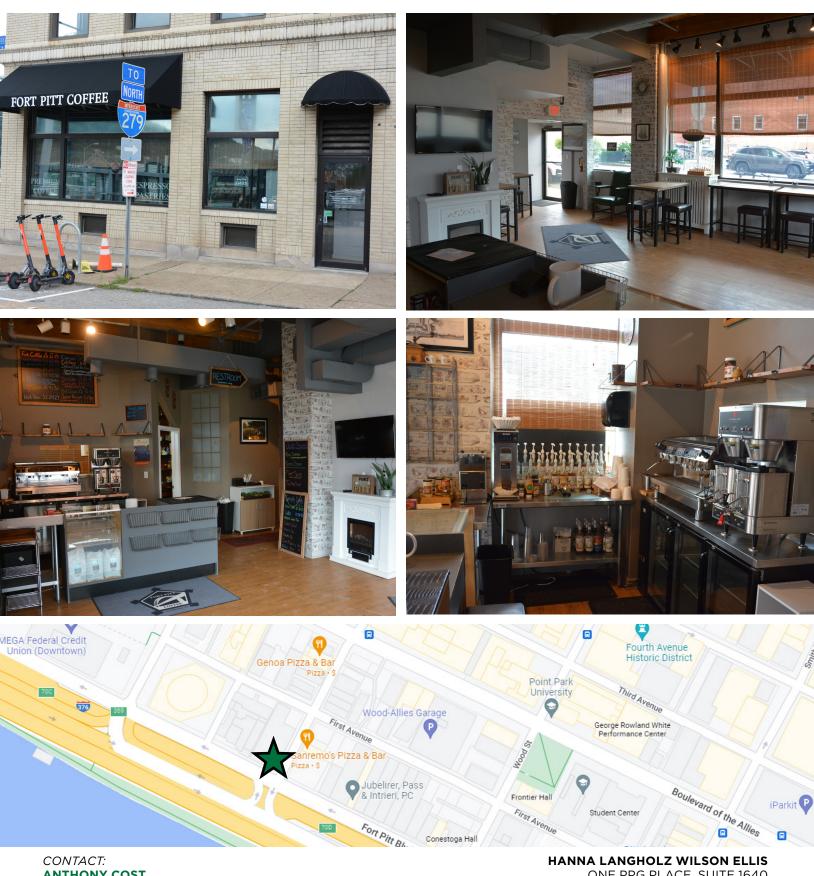

## **INVESTMENT HIGHLIGHTS**

- Turnkey coffee shop for lease
- 1,000 SF storefront in Downtown Pittsburgh
- Corner location near Point Park campus
- All Exiting Furniture, Fixtures and Equipment Available
- Walkers & Transit Paradise 97 score
- Central Business District population growth up 2.39%