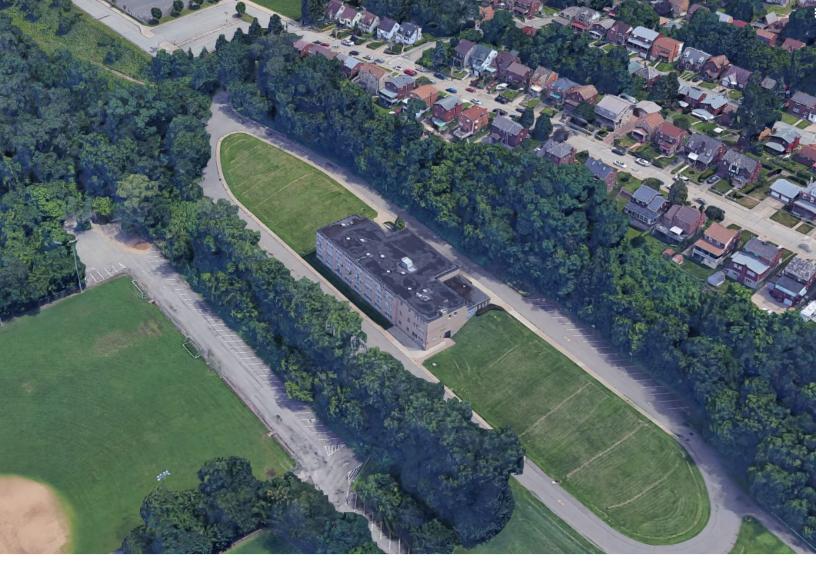

## REDEVELOPMENT OPPORTUNITY FOR SALE

OUR LADY OF LORETO | 1903 PIONEER AVENUE, PITTSBURGH, PA 15226 | 19TH WARD

- 11.21 acres with 27,800 SF church / school building
- Zoned R1D-L
- · Two residential homes included
- Easily accessible to Route 51
- Minutes from Pittsburgh's CBD
- Desirable location in Brookline neighborhood
- **-** \$880,000