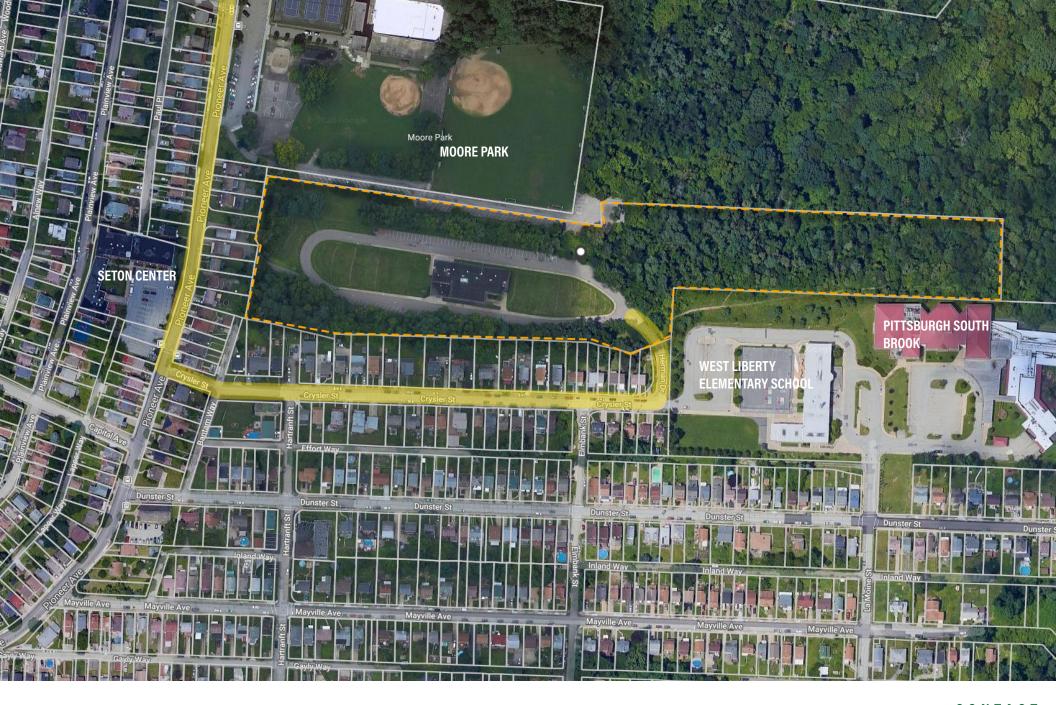

## REDEVELOPMENT OPPORTUNITY FOR SALE

OUR LADY OF LORETO | 1903 PIONEER AVENUE, PITTSBURGH, PA 15226 | 19TH WARD

- 11.21 acres with 27,800 SF church / school building
- Zoned R1D-L
- · Two residential homes included
- Easily accessible to Route 51
- Minutes from Pittsburgh's CBD
- Desirable location in Brookline neighborhood
- **-** \$880,000