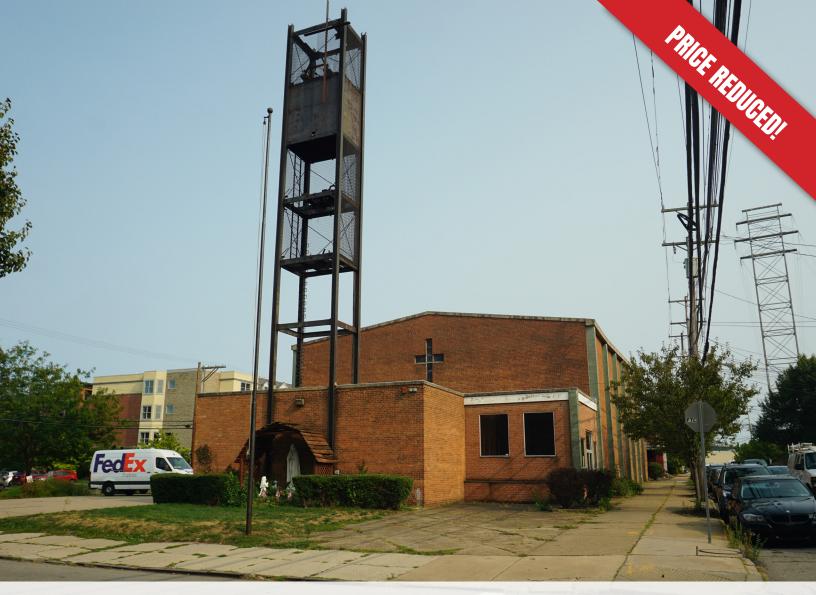

## CHURCH & PARKING FOR SALE REDEVELOPMENT OPPORTUNITY ST. PETER'S CHURCH | 2821 SARAH STREET, PITTSBURGH, PA 15203

- Great location in South Side
- Church is 14,636 SF
- Parking lot is 9,195 SF
- 0.54± acres total land
- One block off of East Carson Street
- Zoned R2-VH
- **\$1,375,000 \$1,250,000**