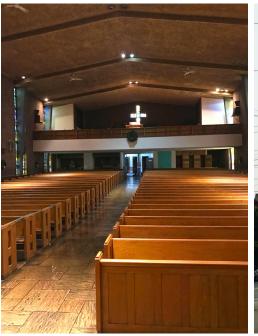

## CHURCH & PARKING FOR SALE REDEVELOPMENT OPPORTUNITY ST. PETER'S CHURCH | 2821 SARAH STREET, PITTSBURGH, PA 15203

- Great location in South Side
- Church is 14,636 SF
- Parking lot is 9,195 SF
- 0.54± acres total land
- One block off of East Carson Street
- Zoned R2-VH
- **\$1,375,000 \$1,250,000**