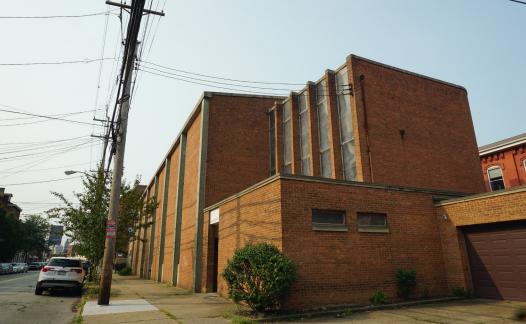

## CHURCH & PARKING FOR SALE REDEVELOPMENT OPPORTUNITY ST. PETER'S CHURCH | 2821 SARAH STREET, PITTSBURGH, PA 15203

- Great location in South Side
- Church is 14,636 SF
- Parking lot is 9,195 SF
- 0.54± acres total land
- One block off of East Carson Street
- Zoned R2-VH
- **\$1,375,000 \$1,250,000**