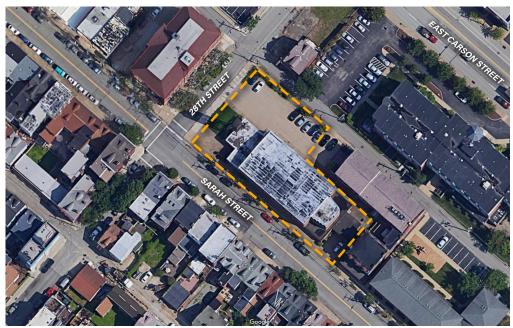

## CHURCH & PARKING FOR SALE REDEVELOPMENT OPPORTUNITY ST. PETER'S CHURCH | 2821 SARAH STREET, PITTSBURGH, PA 15203

- Great location in South Side
- Church is 14,636 SF
- Parking lot is 9,195 SF
- 0.54± acres total land
- One block off of East Carson Street
- Zoned R2-VH
- **\$1,375,000 \$1,250,000**