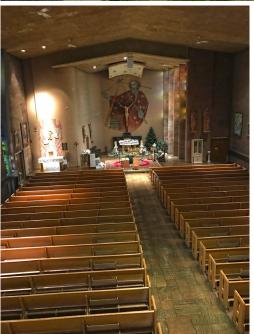

## CHURCH & PARKING FOR SALE REDEVELOPMENT OPPORTUNITY ST. PETER'S CHURCH | 2821 SARAH STREET, PITTSBURGH, PA 15203

- Great location in South Side
- Church is 14,636 SF
- Parking lot is 9,195 SF
- 0.54± acres total land
- One block off of East Carson Street
- Zoned R2-VH
- **\$1,375,000 \$1,250,000**