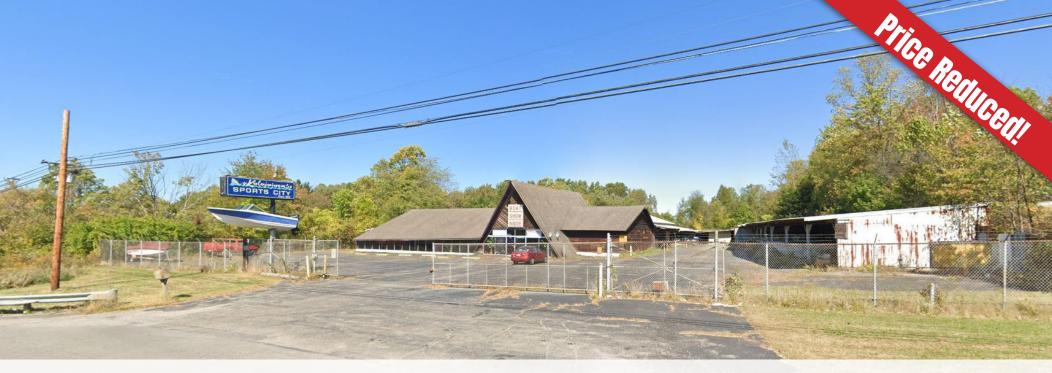

## NEW CASTLE REDEVELOPMENT OPPORTUNITY

3285 US 422 | NEW CASTLE, PA 16101

| BUILDING AREA | 3,700 SF Showroom<br>8,000 SF Warehouse<br>Additional space includes storage and<br>supply areas, retail, and office section<br>17,800 SF Total                              |  |  |
|---------------|------------------------------------------------------------------------------------------------------------------------------------------------------------------------------|--|--|
| LOT AREA      | 3.4 acres                                                                                                                                                                    |  |  |
| POWER         | Includes 3 Phase Electric Outdoors and 2 Phase Electric Inside                                                                                                               |  |  |
| CEILINGS      | 20'                                                                                                                                                                          |  |  |
| NOTES         | <ul> <li>Former boat dealership and<br/>supply store for sale</li> <li>Extensive outdoor storage</li> <li>Tax Abatement Available</li> <li>Buildings sold "As-is"</li> </ul> |  |  |
| SALE PRICE    | \$359,000 \$325,000                                                                                                                                                          |  |  |