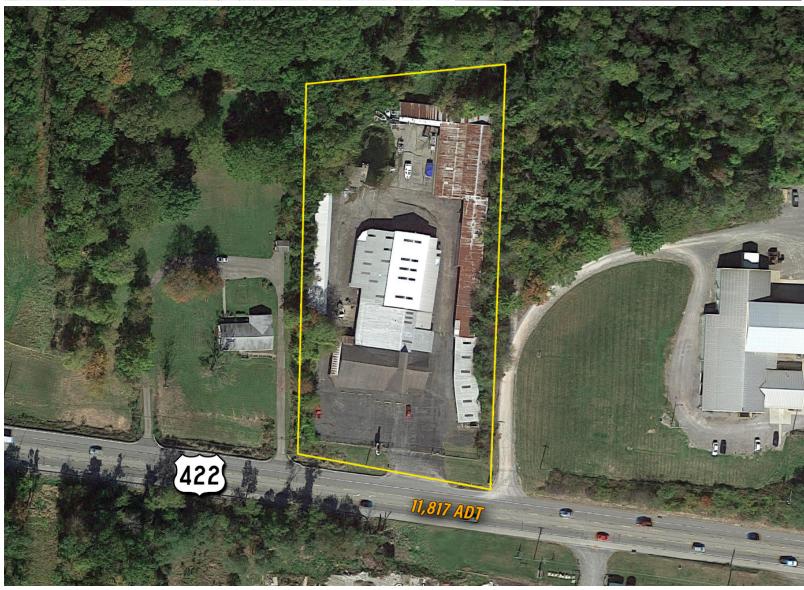

## NEW CASTLE REDEVELOPMENT OPPORTUNITY

3285 US 422 | NEW CASTLE, PA 16101

| BUILDING AREA | 3,700 SF Showroom<br>8,000 SF Warehouse<br>Additional space includes storage and<br>supply areas, retail, and office section<br>17,800 SF Total                              |  |  |
|---------------|------------------------------------------------------------------------------------------------------------------------------------------------------------------------------|--|--|
| LOT AREA      | 3.4 acres                                                                                                                                                                    |  |  |
| POWER         | Includes 3 Phase Electric Outdoors and 2 Phase Electric Inside                                                                                                               |  |  |
| CEILINGS      | 20'                                                                                                                                                                          |  |  |
| NOTES         | <ul> <li>Former boat dealership and<br/>supply store for sale</li> <li>Extensive outdoor storage</li> <li>Tax Abatement Available</li> <li>Buildings sold "As-is"</li> </ul> |  |  |
| SALE PRICE    | \$359,000 \$325,000                                                                                                                                                          |  |  |