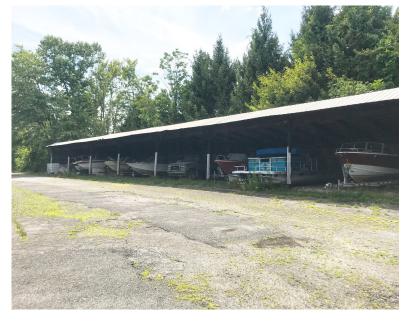

## NEW CASTLE REDEVELOPMENT OPPORTUNITY

3285 US 422 | NEW CASTLE, PA 16101

| BUILDING AREA | 3,700 SF Showroom<br>8,000 SF Warehouse<br>Additional space includes storage and<br>supply areas, retail, and office section<br>17,800 SF Total                              |  |  |
|---------------|------------------------------------------------------------------------------------------------------------------------------------------------------------------------------|--|--|
| LOT AREA      | 3.4 acres                                                                                                                                                                    |  |  |
| POWER         | Includes 3 Phase Electric Outdoors and 2 Phase Electric Inside                                                                                                               |  |  |
| CEILINGS      | 20'                                                                                                                                                                          |  |  |
| NOTES         | <ul> <li>Former boat dealership and<br/>supply store for sale</li> <li>Extensive outdoor storage</li> <li>Tax Abatement Available</li> <li>Buildings sold "As-is"</li> </ul> |  |  |
| SALE PRICE    | \$359,000 \$325,000                                                                                                                                                          |  |  |