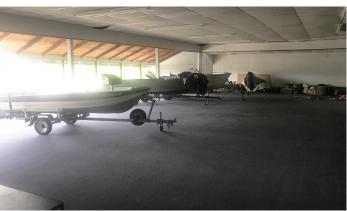

## NEW CASTLE REDEVELOPMENT OPPORTUNITY

3285 US 422 | NEW CASTLE, PA 16101

| BUILDING AREA | 3,700 SF Showroom<br>8,000 SF Warehouse<br>Additional space includes storage and<br>supply areas, retail, and office section<br>17,800 SF Total                              |  |  |
|---------------|------------------------------------------------------------------------------------------------------------------------------------------------------------------------------|--|--|
| LOT AREA      | 3.4 acres                                                                                                                                                                    |  |  |
| POWER         | Includes 3 Phase Electric Outdoors and 2 Phase Electric Inside                                                                                                               |  |  |
| CEILINGS      | 20'                                                                                                                                                                          |  |  |
| NOTES         | <ul> <li>Former boat dealership and<br/>supply store for sale</li> <li>Extensive outdoor storage</li> <li>Tax Abatement Available</li> <li>Buildings sold "As-is"</li> </ul> |  |  |
| SALE PRICE    | \$359,000 \$325,000                                                                                                                                                          |  |  |