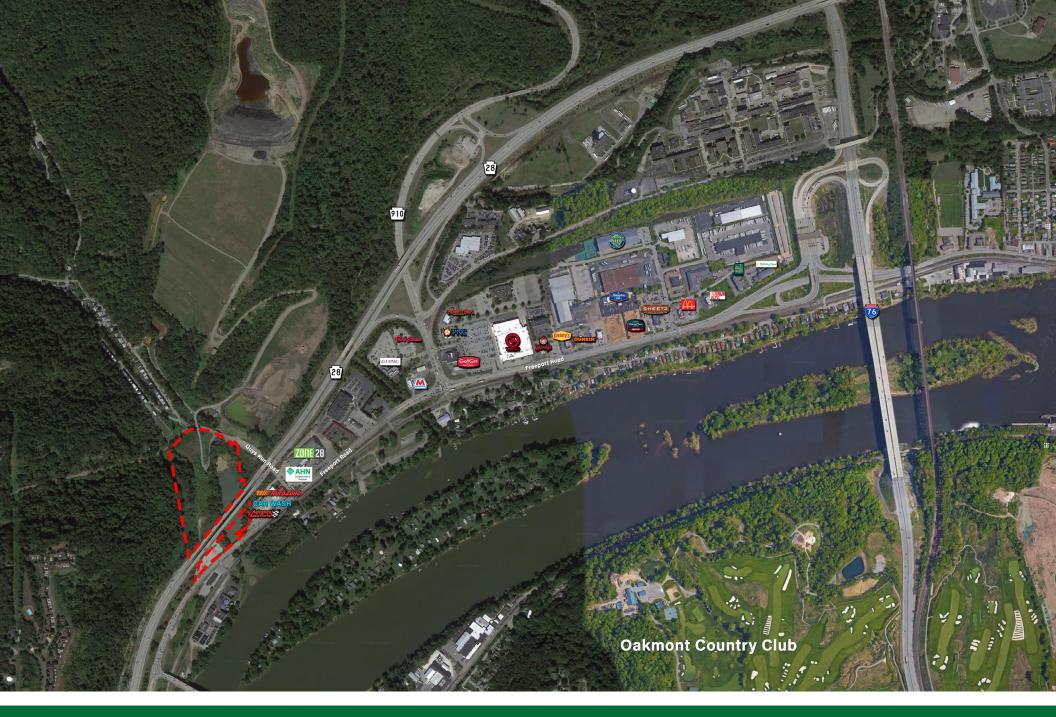

## **SITE DETAILS**

- 17.77 acres
- Full access curb cut off of Freeport Road and Guys Run Road
- Zoned I-1 (General Industrial)
- Uses could include: Industrial, Retail, or Office
- Asking Price: \$975,000