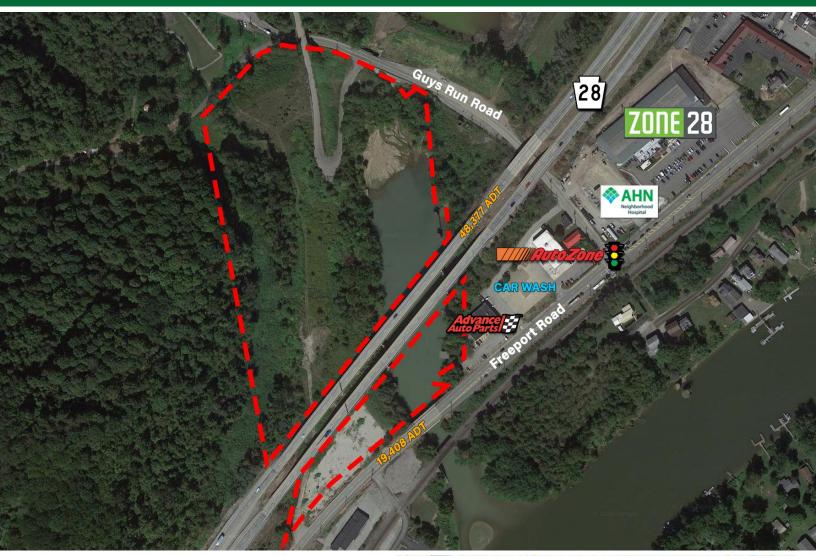

## **SITE DETAILS**

- 17.77 acres
- Full access curb cut off of Freeport Road and Guys Run Road
- Zoned I-1 (General Industrial)
- Uses could include: Industrial, Retail, or Office
- Asking Price: \$975,000