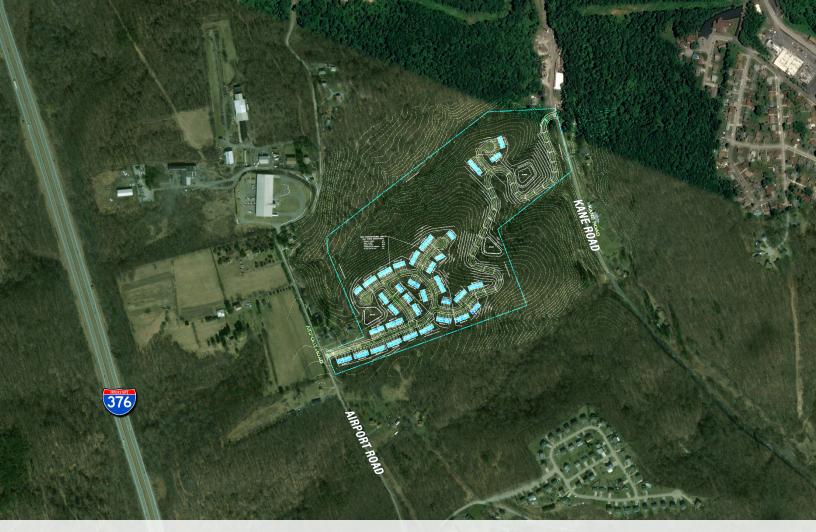

## 50 ACRE DEVELOPMENT SITE FOR SALE AIRPORT ROAD, ALIQUIPPA, PA 15001

- 50 ± acres for sale
- Zoned R-1
- Parcel ID 65-193-0237-000-01-1
- · Mineral rights available
- All utilities to site
- Three miles to full exchange of I-376
- Low Beaver County taxes
- Hopewell School District
- \$999,000