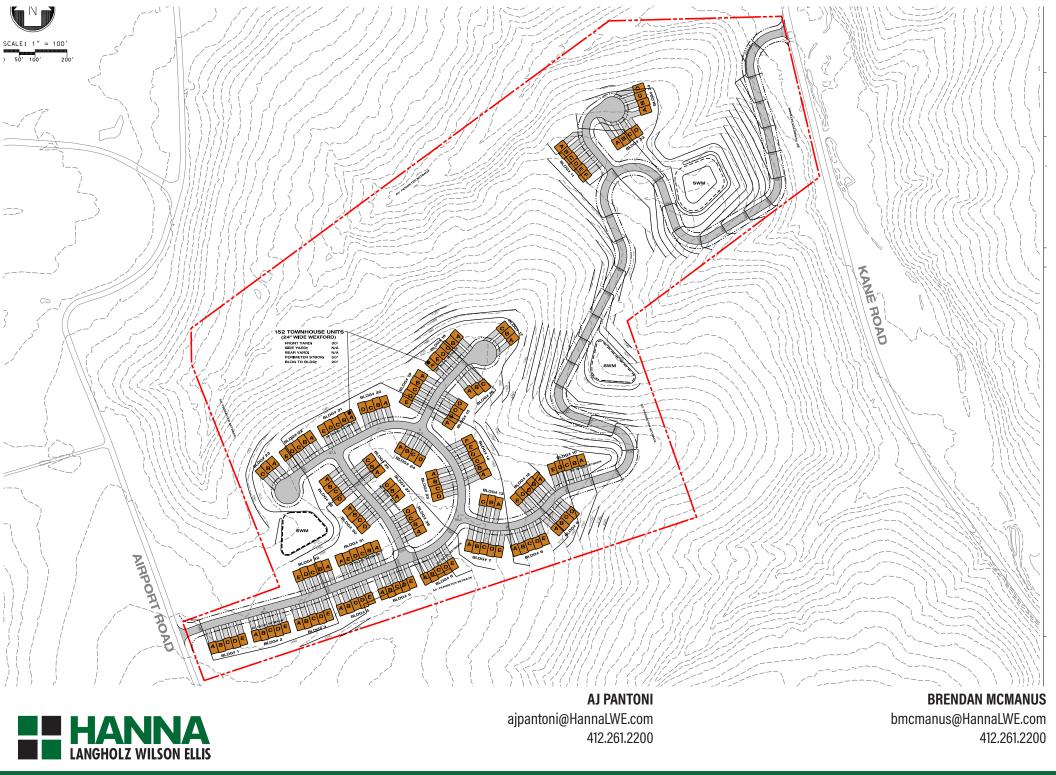

## 50 ACRE DEVELOPMENT SITE FOR SALE AIRPORT ROAD, ALIQUIPPA, PA 15001

- 50 ± acres for sale
- Zoned R-1
- Parcel ID 65-193-0237-000-01-1
- · Mineral rights available
- All utilities to site
- Three miles to full exchange of I-376
- Low Beaver County taxes
- Hopewell School District
- \$999,000