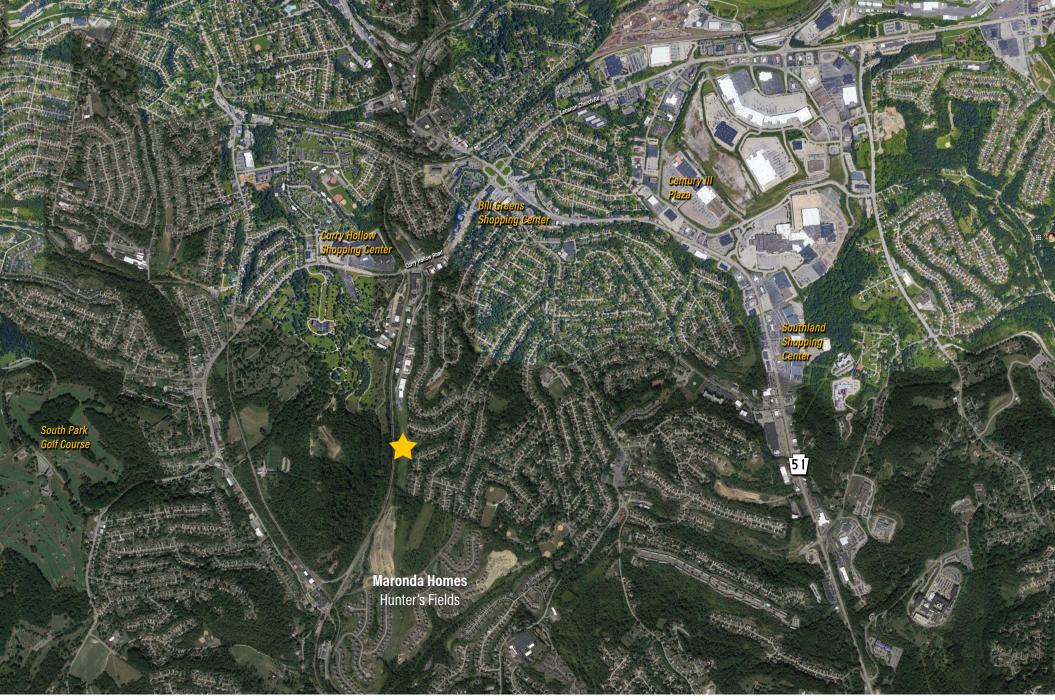

## 10.5 ACRES FOR SALE TERENCE DRIVE | PITTSBURGH, PA 15236

| Total Land Area  | 10.5 acres     |
|------------------|----------------|
| Usable Land Area | 6+ acres       |
| Zoning           | R-1 & M-1      |
| School District  | West Jefferson |
| Sale Price       | \$420,000      |