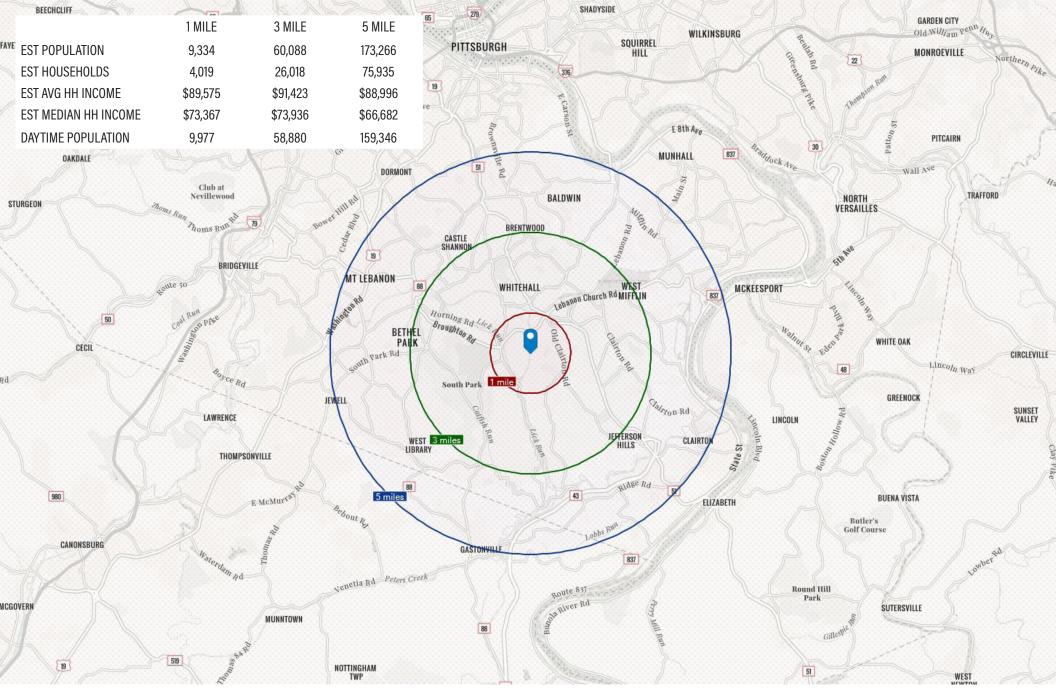

## 10.5 ACRES FOR SALE TERENCE DRIVE | PITTSBURGH, PA 15236

| Total Land Area  | 10.5 acres     |
|------------------|----------------|
| Usable Land Area | 6+ acres       |
| Zoning           | R-1 & M-1      |
| School District  | West Jefferson |
| Sale Price       | \$420,000      |