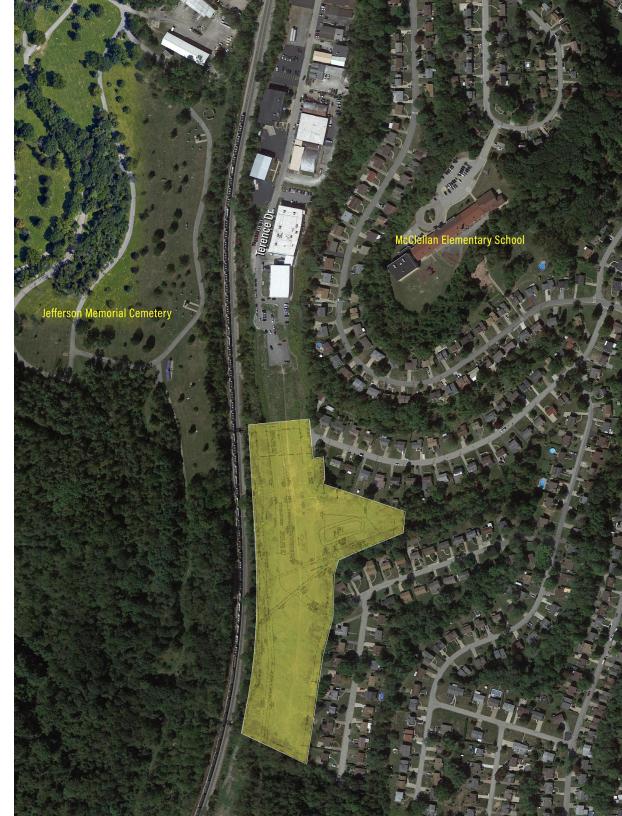

## 10.5 ACRES FOR SALE TERENCE DRIVE | PITTSBURGH, PA 15236

| Total Land Area  | 10.5 acres     |
|------------------|----------------|
| Usable Land Area | 6+ acres       |
| Zoning           | R-1 & M-1      |
| School District  | West Jefferson |
| Sale Price       | \$420,000      |