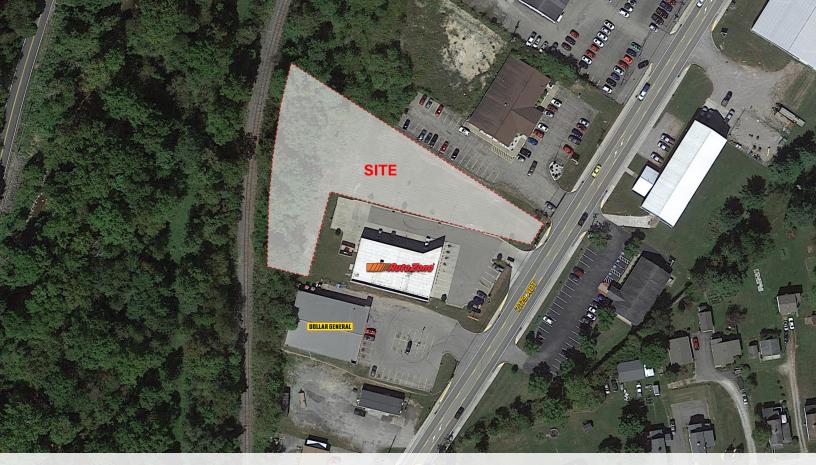

## LEVEL RETAIL DEVELOPMENT SITE FOR SALE 107 WILSON ROAD, BENTLEYVILLE, PA 15314

- One Acre level retail site in developing area off of I-70
- Newly revamped interchange
- 1.03 acres: 34 ft of frontage; may be expanded to 50 ft
- 419' depth-level terrain
- Zoning is Interchange Development District (IDD)
- Allows for Business (B-1) uses plus hotels, motels, warehousing and wholesaling
- Additional contiguous land available
- **\$450,000**