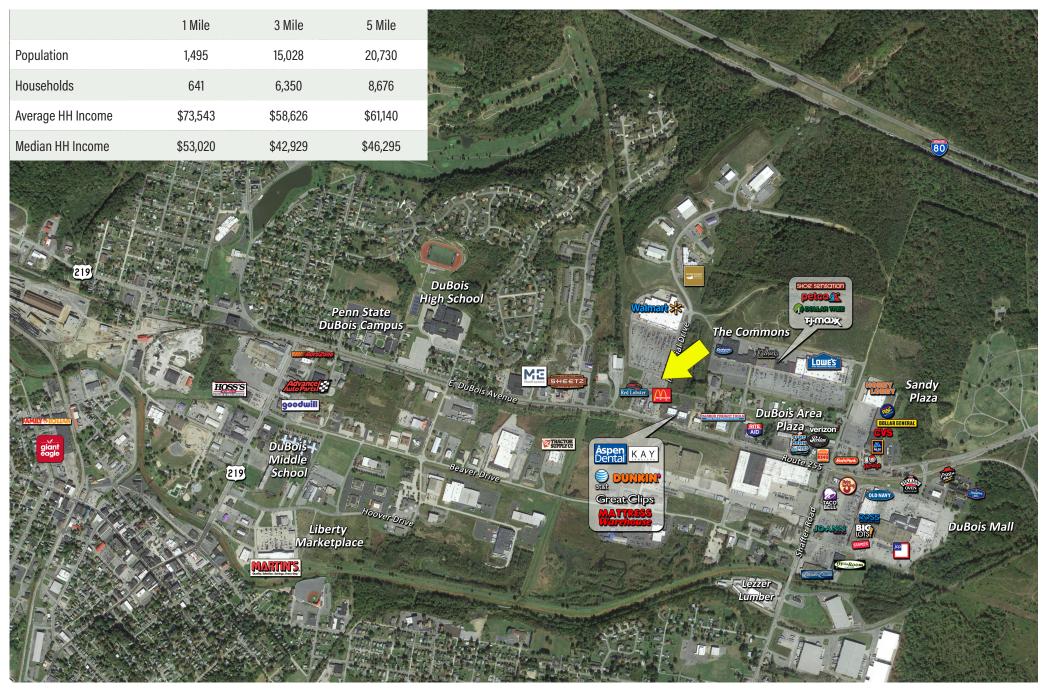

WALMART OUTPARCEL FOR GROUND LEASE 20 Industrial Drive, DuBois, PA 15801 \_Store #1769)

- One acre outparcel available for ground lease in front of Walmart in DuBois, PA
- Zoned CH Commercial Highway
- ADT Along East DuBois Ave: 13,685