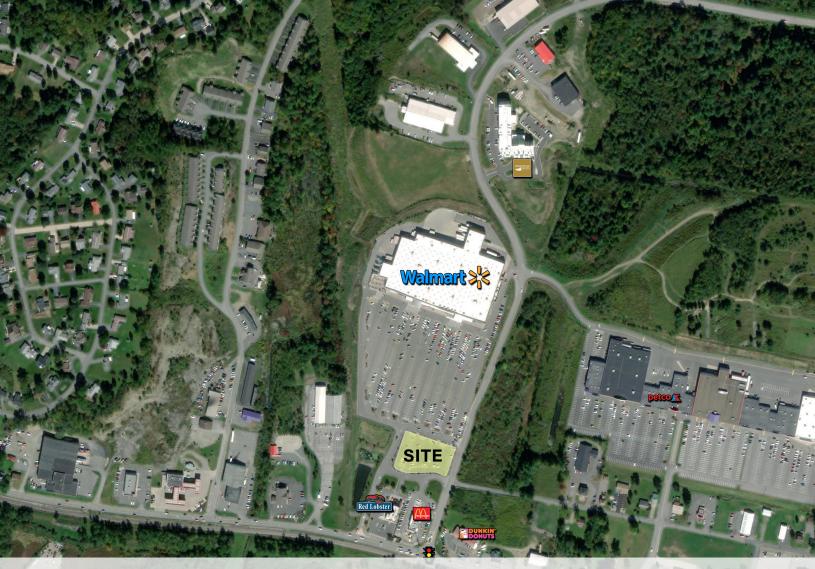

WALMART OUTPARCEL FOR GROUND LEASE 20 Industrial Drive, DuBois, PA 15801 \_Store #1769)

- One acre outparcel available for ground lease in front of Walmart in DuBois, PA
- Zoned CH Commercial Highway
- ADT Along East DuBois Ave: 13,685