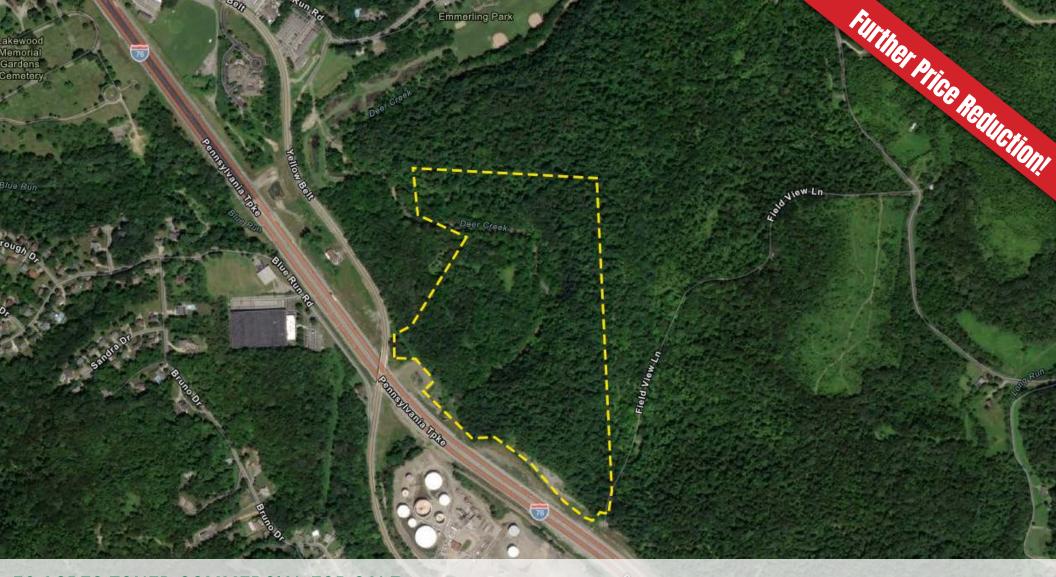

## 59 ACRES ZONED COMMERCIAL FOR SALE

920 Route 910, Cheswick, PA

## **BRENDAN MCMANUS**

bmcmanus@Hannacre.com

412.261.2200

- 59 acres zoned commercial for sale
- Located in the Fox Chapel School District
- Frontage along Route 910 and the PA Turnpike (I-76)
- **\$250,000**