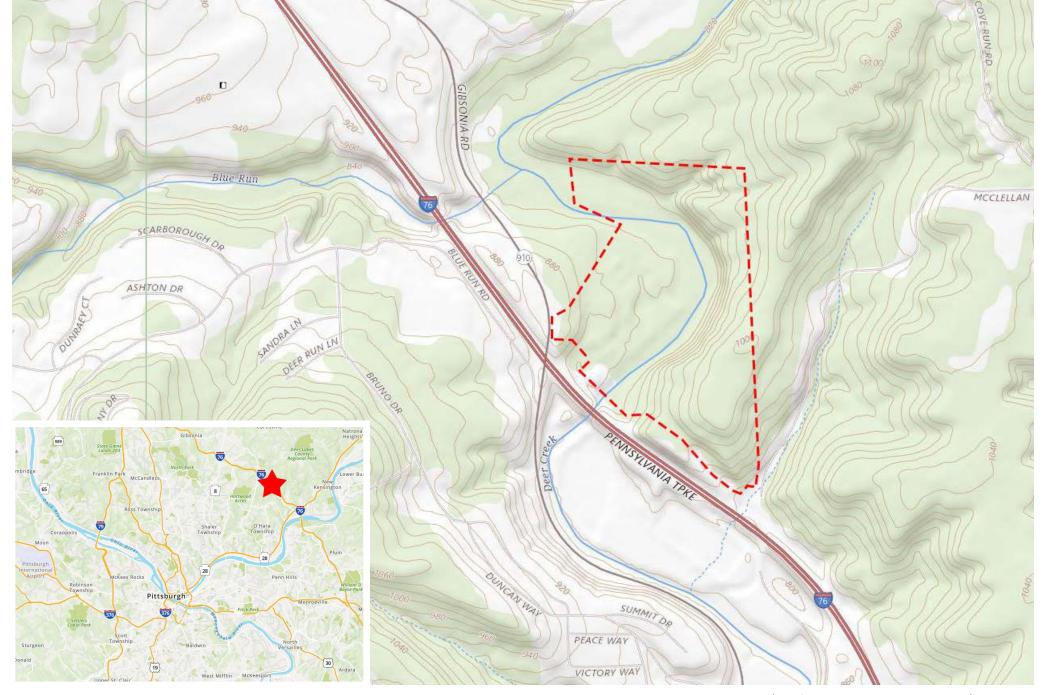

## 59 ACRES ZONED COMMERCIAL FOR SALE

920 Route 910, Cheswick, PA

## **BRENDAN MCMANUS**

bmcmanus@Hannacre.com

412.261.2200

- 59 acres zoned commercial for sale
- Located in the Fox Chapel School District
- Frontage along Route 910 and the PA Turnpike (I-76)
- **\$250,000**