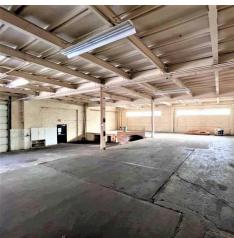

## **BACK ON THE MARKET!**

| BUILDING SF | 30,000 SF clean conditioned production area includes 3,000 SF mezzanine office area |
|-------------|-------------------------------------------------------------------------------------|
| PARCELS     | 22-S-126; 22-S-113                                                                  |
| LAND AREA   | 34,600 SF (0.794 acres)                                                             |
| CEILINGS    | 15'-18'                                                                             |
| POWER       | 800+ amps                                                                           |
| ROOF        | EPDM                                                                                |
| DOCK DOORS  | Internal dock with three (3) drive in doors                                         |
| PARKING     | 28 spots                                                                            |
| ZONING      | R1A-H                                                                               |
| SALE PRICE  | \$2,100,000                                                                         |
|             |                                                                                     |