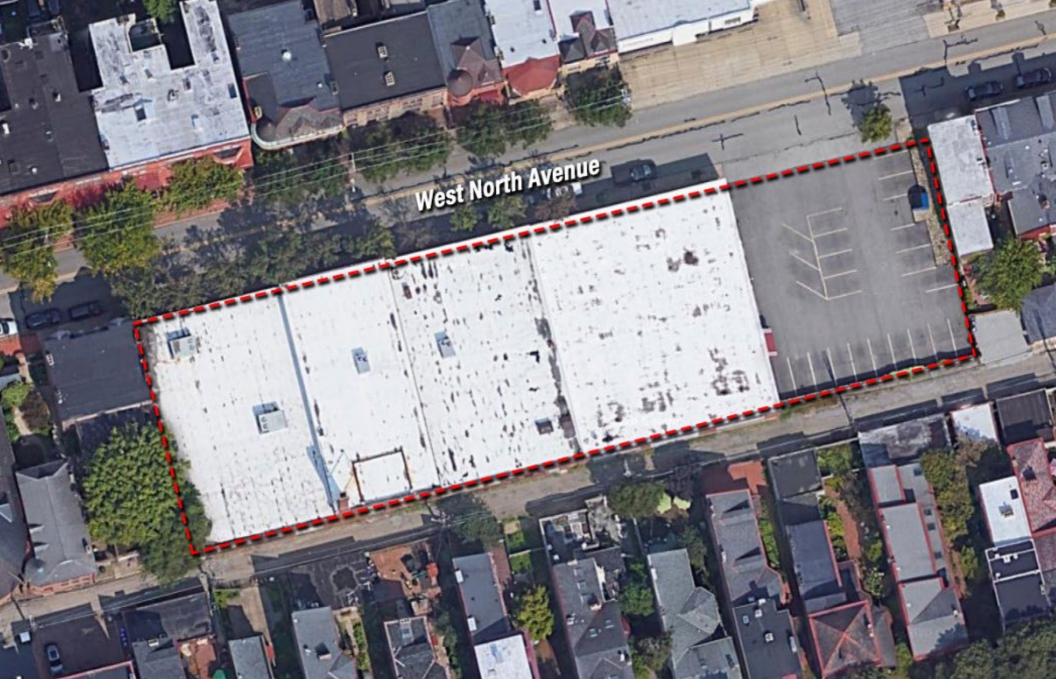

## **BACK ON THE MARKET!**

| BUILDING SF | 30,000 SF clean conditioned production area includes 3,000 SF mezzanine office area |
|-------------|-------------------------------------------------------------------------------------|
| PARCELS     | 22-S-126; 22-S-113                                                                  |
| LAND AREA   | 34,600 SF (0.794 acres)                                                             |
| CEILINGS    | 15'-18'                                                                             |
| POWER       | 800+ amps                                                                           |
| ROOF        | EPDM                                                                                |
| DOCK DOORS  | Internal dock with three (3) drive in doors                                         |
| PARKING     | 28 spots                                                                            |
| ZONING      | R1A-H                                                                               |
| SALE PRICE  | \$2,100,000                                                                         |
|             |                                                                                     |