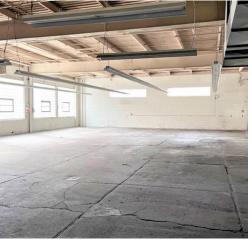

## **BACK ON THE MARKET!**

| BUILDING SF | 30,000 SF clean conditioned production area includes 3,000 SF mezzanine office area |
|-------------|-------------------------------------------------------------------------------------|
| PARCELS     | 22-S-126; 22-S-113                                                                  |
| LAND AREA   | 34,600 SF (0.794 acres)                                                             |
| CEILINGS    | 15'-18'                                                                             |
| POWER       | 800+ amps                                                                           |
| ROOF        | EPDM                                                                                |
| DOCK DOORS  | Internal dock with three (3) drive in doors                                         |
| PARKING     | 28 spots                                                                            |
| ZONING      | R1A-H                                                                               |
| SALE PRICE  | \$2,100,000                                                                         |
|             |                                                                                     |