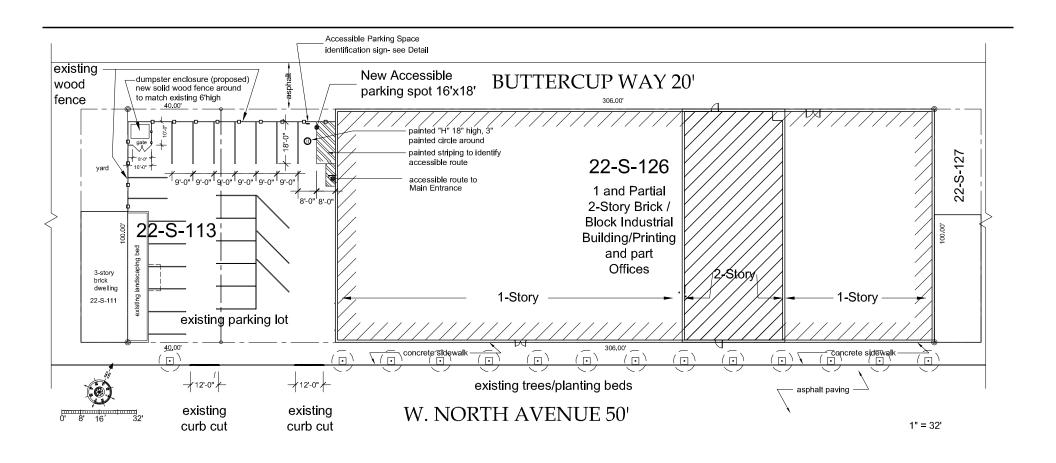

## **BACK ON THE MARKET!**

| BUILDING SF | 30,000 SF clean conditioned production area includes 3,000 SF mezzanine office area |
|-------------|-------------------------------------------------------------------------------------|
| PARCELS     | 22-S-126; 22-S-113                                                                  |
| LAND AREA   | 34,600 SF (0.794 acres)                                                             |
| CEILINGS    | 15'-18'                                                                             |
| POWER       | 800+ amps                                                                           |
| ROOF        | EPDM                                                                                |
| DOCK DOORS  | Internal dock with three (3) drive in doors                                         |
| PARKING     | 28 spots                                                                            |
| ZONING      | R1A-H                                                                               |
| SALE PRICE  | \$2,100,000                                                                         |
|             |                                                                                     |