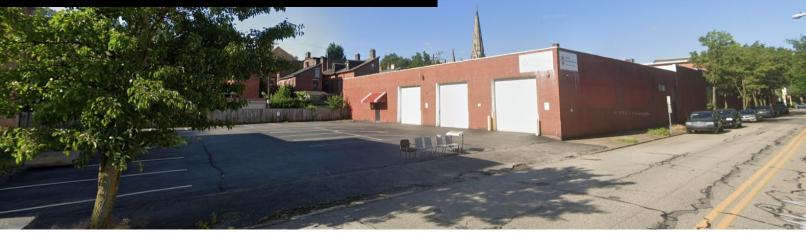

939 WEST NORTH, PITTSBURGH, PA 15233

## **BACK ON THE MARKET!**

| BUILDING SF | 30,000 SF clean conditioned production area includes 3,000 SF mezzanine office area |
|-------------|-------------------------------------------------------------------------------------|
| PARCELS     | 22-S-126; 22-S-113                                                                  |
| LAND AREA   | 34,600 SF (0.794 acres)                                                             |
| CEILINGS    | 15'-18'                                                                             |
| POWER       | 800+ amps                                                                           |
| ROOF        | EPDM                                                                                |
| DOCK DOORS  | Internal dock with three (3) drive in doors                                         |
| PARKING     | 28 spots                                                                            |
| ZONING      | R1A-H                                                                               |
| SALE PRICE  | \$2,100,000                                                                         |
|             |                                                                                     |