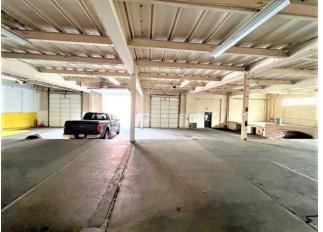

## **BACK ON THE MARKET!**

| BUILDING SF | 30,000 SF clean conditioned production area includes 3,000 SF mezzanine office area |
|-------------|-------------------------------------------------------------------------------------|
| PARCELS     | 22-S-126; 22-S-113                                                                  |
| LAND AREA   | 34,600 SF (0.794 acres)                                                             |
| CEILINGS    | 15'-18'                                                                             |
| POWER       | 800+ amps                                                                           |
| ROOF        | EPDM                                                                                |
| DOCK DOORS  | Internal dock with three (3) drive in doors                                         |
| PARKING     | 28 spots                                                                            |
| ZONING      | R1A-H                                                                               |
| SALE PRICE  | \$2,100,000                                                                         |
|             |                                                                                     |