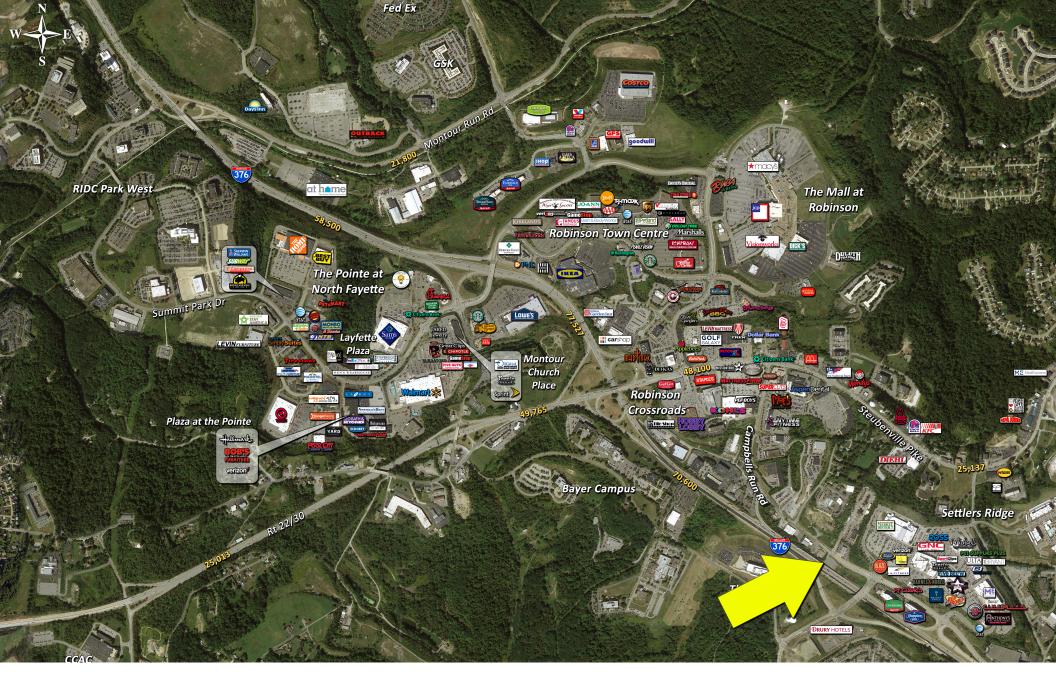

## PAD READY SITE FOR SALE

5171 Campbells Run Road, Pittsburgh, PA 15205 | Robinson Township

- 1.06 acres for sale
- Situated near the intersection of Campbells Run Road and Ridge Road
- Highly visible from I-376 (Parkway West)
- Level topography

- Zoned C-3 Planned Commercial
- Fully usable lot
- Legal left access
- 353' frontage along Campbells Run Road
- \$795,000

Eric J. Lamm elamm@HannaLWE.com

Z. Scott Smith zsmith@HannaLWE.com 412.261.2200