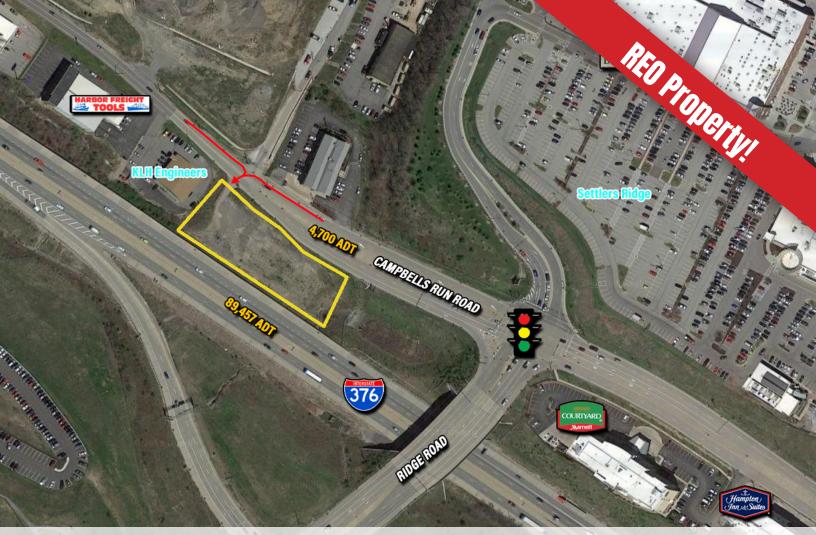

## PAD READY SITE FOR SALE

5171 Campbells Run Road, Pittsburgh, PA 15205 | Robinson Township

- 1.06 acres for sale
- Situated near the intersection of Campbells Run Road and Ridge Road
- Highly visible from I-376 (Parkway West)
- Level topography

- Zoned C-3 Planned Commercial
- Fully usable lot
- Legal left access
- 353' frontage along Campbells Run Road
- \$795,000

Eric J. Lamm elamm@HannaLWE.com

Z. Scott Smith zsmith@HannaLWE.com 412.261.2200