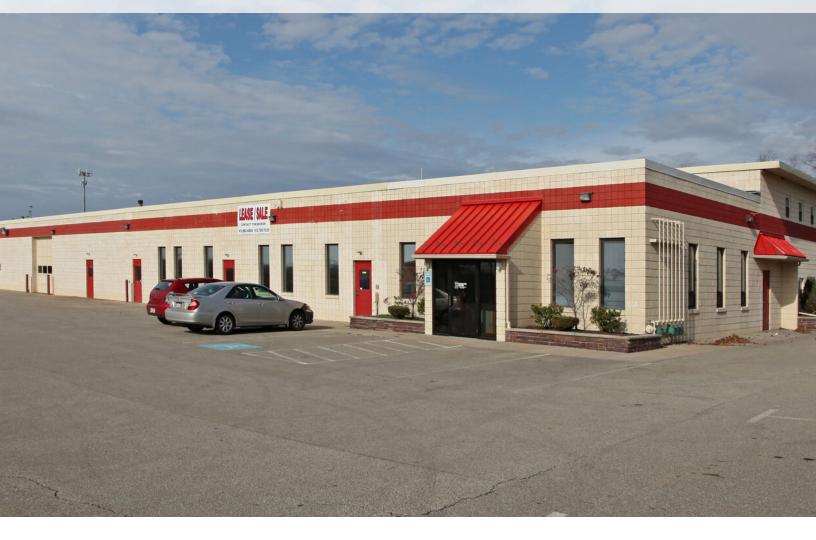

## **4001 CLAIRTON ROAD**

West Mifflin, PA 15122

OFFICE SPACE FOR LEASE

- 2,500 SF office space available
- Reception area
- Open work space
- Private offices
- Kitchenette
- Large training room
- Ample parking
- Excellent visibility from Clairton Road / Route 885
- \$2,900 per month net of utilities, cleaning and trash removal