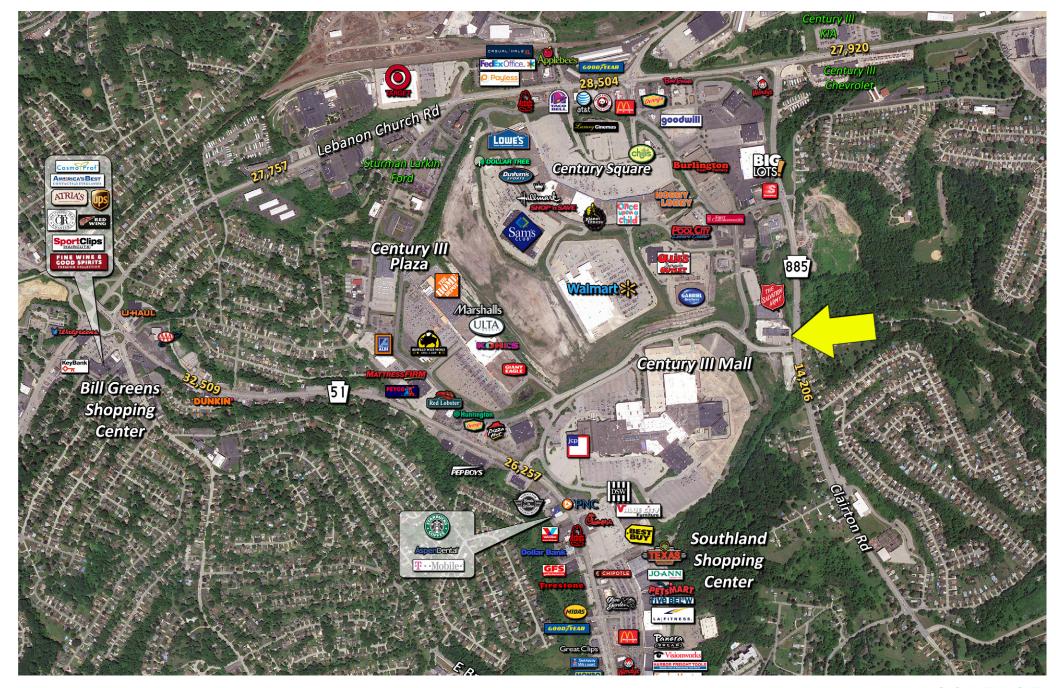

## **4001 CLAIRTON ROAD**

West Mifflin, PA 15122

OFFICE SPACE FOR LEASE

- 2,500 SF office space available
- Reception area
- Open work space
- Private offices
- Kitchenette
- Large training room
- Ample parking
- Excellent visibility from Clairton Road / Route 885
- \$2,900 per month net of utilities, cleaning and trash removal