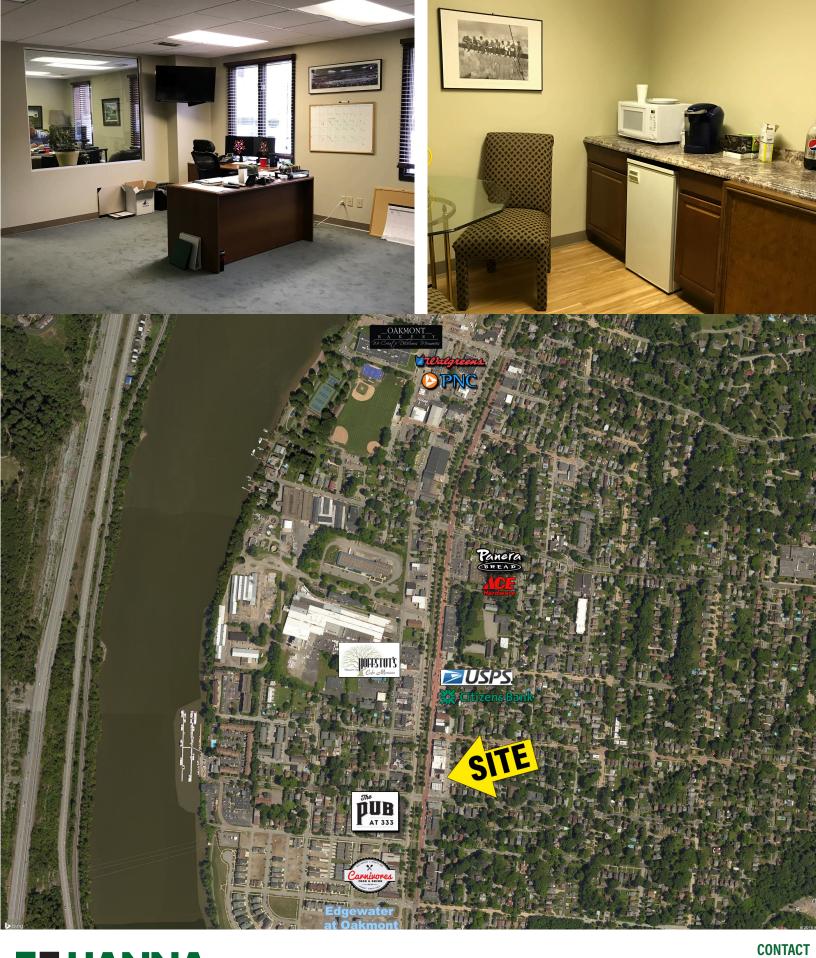

One of Pittsburgh's most distinctive suburban communities with old fashioned charms and a wide variety of shopping and dining. Oakmont is 14 miles northeast of downtown Pittsburgh and easily accessible from Route 28 and the PA Turnpike. Victorian houses, gas lights, brick streets, a clock tower and landscaped walking trail all contribute to Oakmont's special charm. Oakmont business owners are as unique as their stores and offer high quality, personal service and small town values.