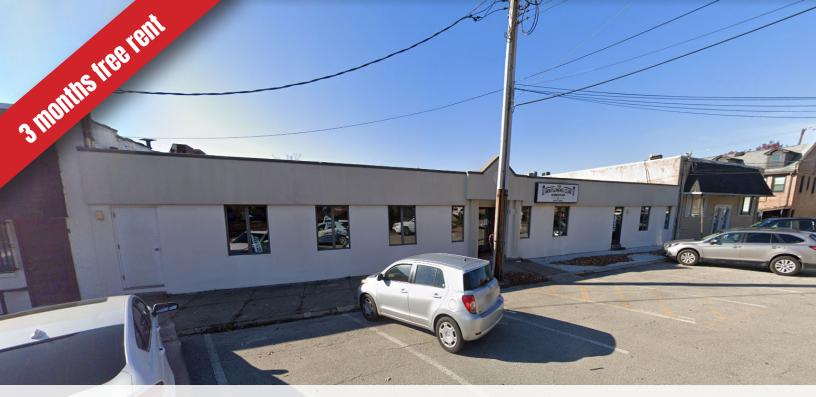

## OAKMONT OFFICE / RETAIL SPACE FOR LEASE 417 ISABELLA STREET, OAKMONT, PA 15139

- 1,140 SF prime office / retail space available
- Centrally located in the heart of Oakmont
- Easy access to PA Turnpike and Route 28
- Immediately available
- Ample parking
- \$15.00 per SF