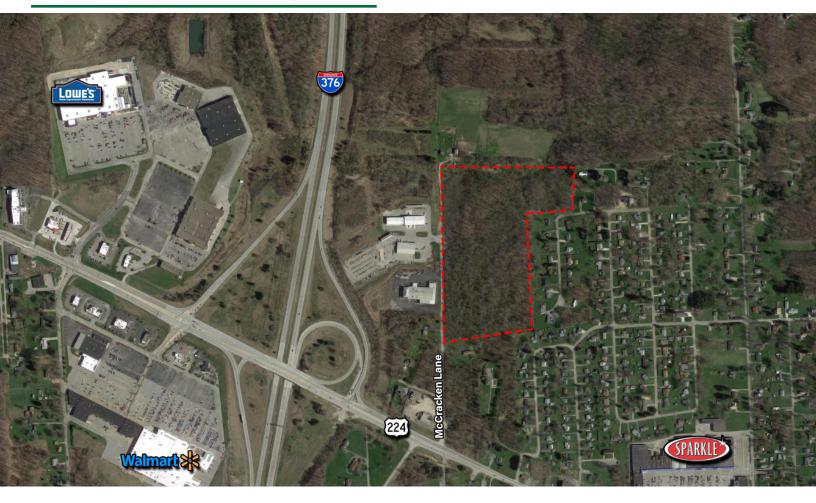

## **PROPERTY HIGHLIGHTS**

- 25 acres of land for sale
- .5 miles from New Castle's largest retail market
- · Excellent access to major highways
- .2 miles from US-224
- .5 miles from I-376
- .5 miles from US-422
- Zoned Commercial
- Utilities are available