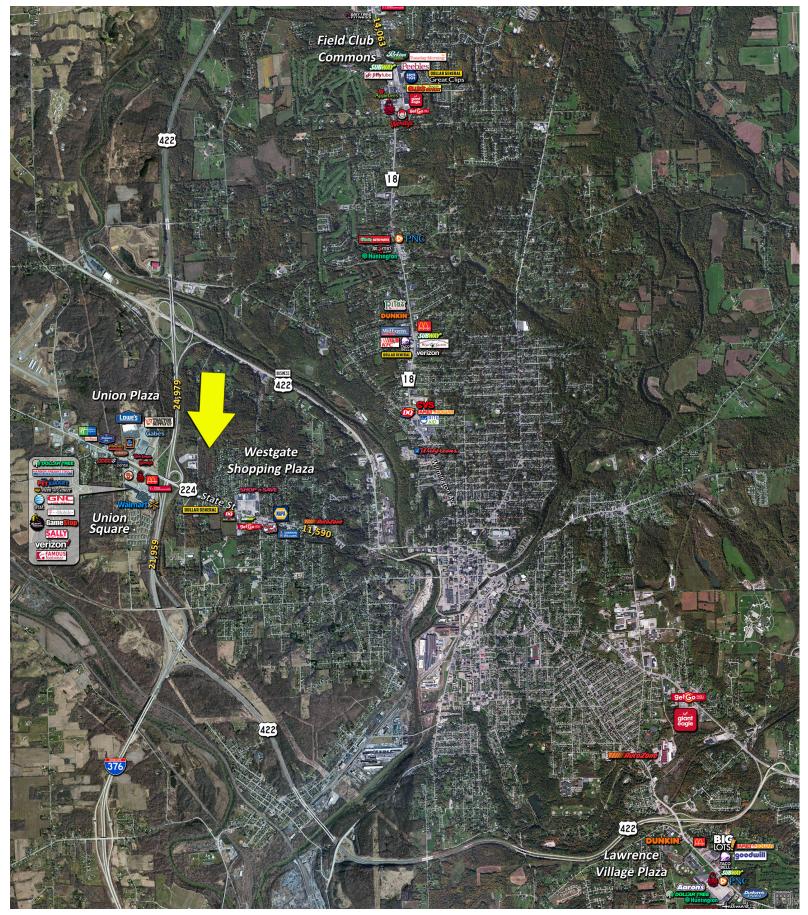

## **PROPERTY HIGHLIGHTS**

- 25 acres of land for sale
- .5 miles from New Castle's largest retail market
- · Excellent access to major highways
- .2 miles from US-224
- .5 miles from I-376
- .5 miles from US-422
- Zoned Commercial
- Utilities are available