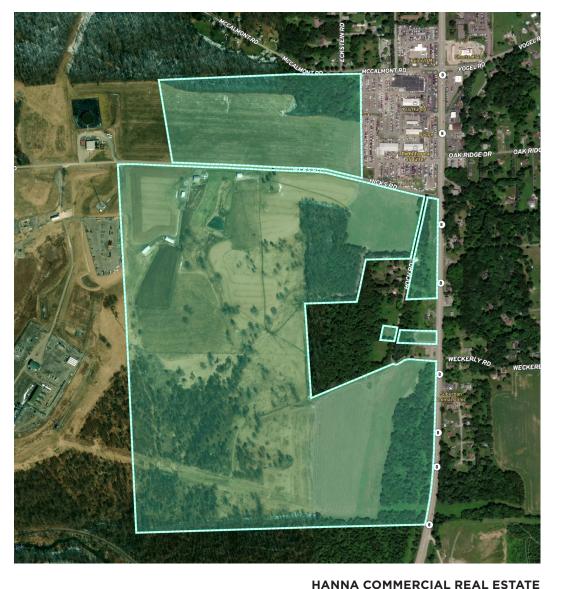

## 270+ ACRES OF LAND FOR SALE

HICKS ROAD, PENN TOWNSHIP, BUTLER, PA 16002

| ACRES 271 acres of land |
|-------------------------|
|-------------------------|

VARIOUS ZONING AREAS Highway Commercial 43.7 Acres

• Light Industrial - 192.6 acres

Residential/Conservancy - 42.7 acres

PARCELS 270-2F98-3C2

270-2F98-2, 270-2F98-2B, 270-2F98-3C2, 270-2F98-3C2A--0001, 270-2F98-7B, 270-2F98-7D, 270-2F98-8A, 270-2F98-8, 270-2F98-8B, 270-2F98-8C,

270-2F98-6, 270-2F98-1

Approximately 4 miles south of Butler, PA,

**LOCATION** 14 miles north of PA Turnpike, 25 miles from

Pittsburgh

| DEMO SNAPSHOT        | 3 MILE   | 5 MILE   | 10 MILE  |
|----------------------|----------|----------|----------|
| POPULATION           | 11,753   | 43.794   | 103,060  |
| HOUSEHOLDS           | 4,820    | 18,868   | 42,593   |
| AVG HH INCOME        | \$94,149 | \$79,015 | \$93,822 |
| CONSUMER<br>SPENDING | \$162.6M | \$552.8M | \$1.4B   |
|                      |          |          |          |