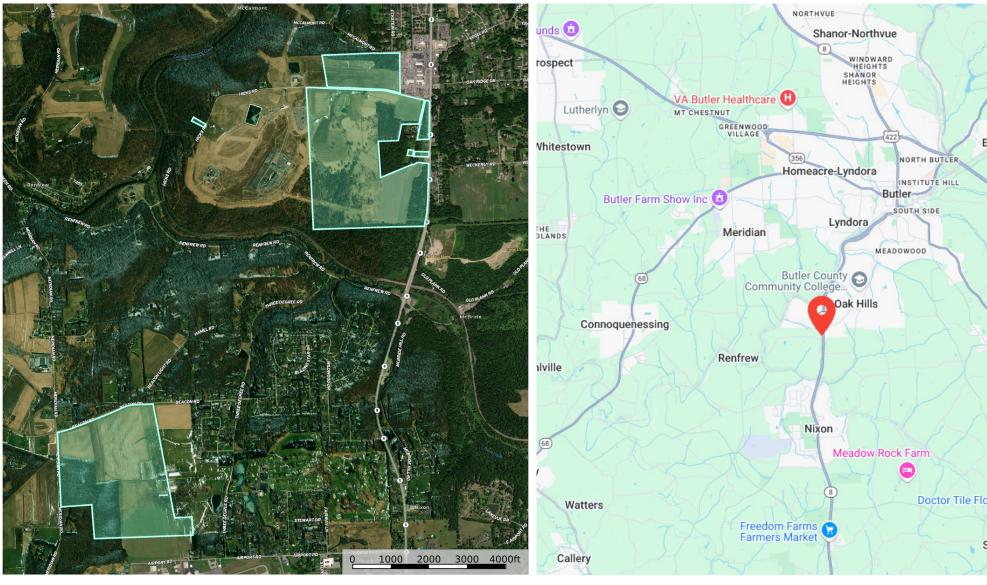

270-2F98-6, 270-2F98-1

Approximately 4 miles south of Butler, PA,

**LOCATION** 14 miles north of PA Turnpike, 25 miles from

Pittsburgh

| DEMO SNAPSHOT        | 3 MILE   | 5 MILE   | 10 MILE  |
|----------------------|----------|----------|----------|
| POPULATION           | 11,753   | 43.794   | 103,060  |
| HOUSEHOLDS           | 4,820    | 18,868   | 42,593   |
| AVG HH INCOME        | \$94,149 | \$79,015 | \$93,822 |
| CONSUMER<br>SPENDING | \$162.6M | \$552.8M | \$1.4B   |
|                      |          |          |          |