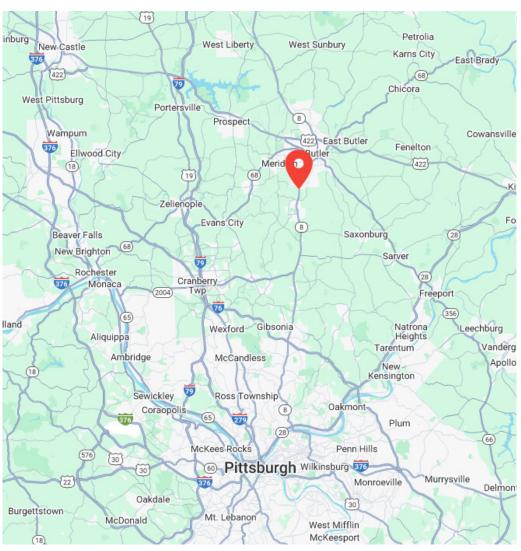

270-2F98-6, 270-2F98-1

Approximately 4 miles south of Butler, PA,

**LOCATION** 14 miles north of PA Turnpike, 25 miles from

Pittsburgh

| DEMO SNAPSHOT        | 3 MILE   | 5 MILE   | 10 MILE  |
|----------------------|----------|----------|----------|
| POPULATION           | 11,753   | 43.794   | 103,060  |
| HOUSEHOLDS           | 4,820    | 18,868   | 42,593   |
| AVG HH INCOME        | \$94,149 | \$79,015 | \$93,822 |
| CONSUMER<br>SPENDING | \$162.6M | \$552.8M | \$1.4B   |
|                      |          |          |          |