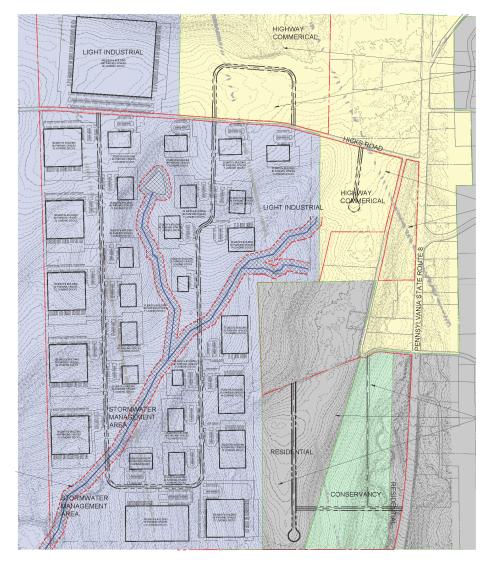

## 270+ ACRES OF LAND FOR SALE

HICKS ROAD, PENN TOWNSHIP, BUTLER, PA 16002

| ACRES 271 acres of land |
|-------------------------|
|-------------------------|

VARIOUS ZONING AREAS Highway Commercial 43.7 Acres

• Light Industrial - 192.6 acres

Residential/Conservancy - 42.7 acres

PARCELS 270-2F98-3C2

270-2F98-2, 270-2F98-2B, 270-2F98-3C2, 270-2F98-3C2A--0001, 270-2F98-7B, 270-2F98-7D, 270-2F98-8A, 270-2F98-8, 270-2F98-8B, 270-2F98-8C,