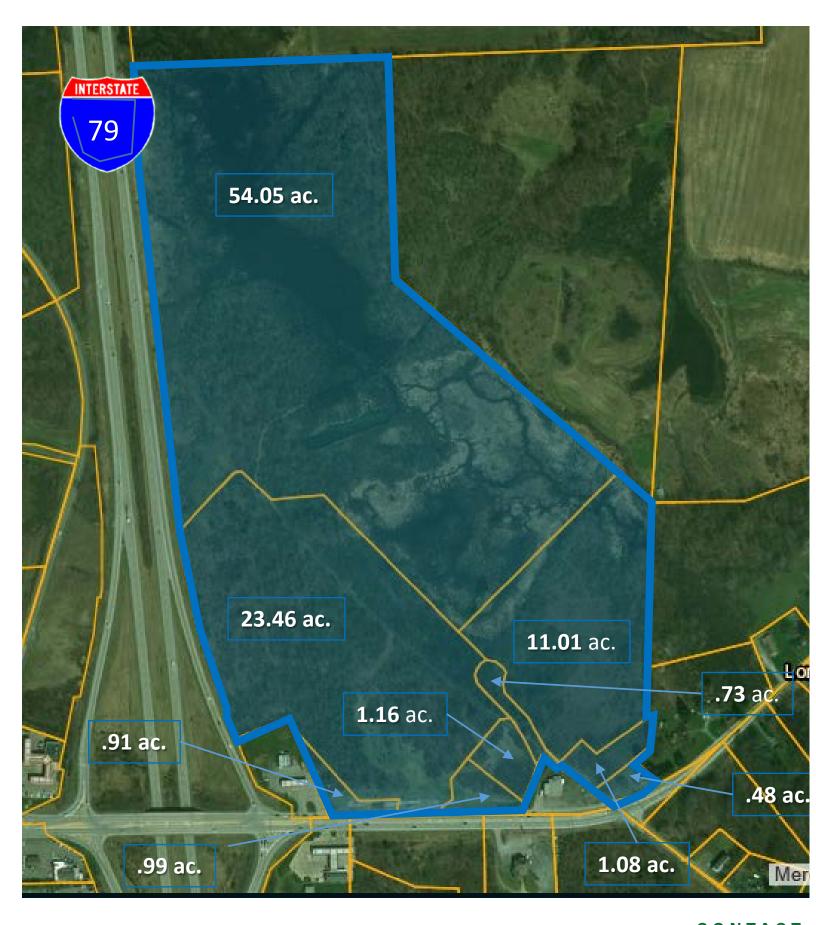

# 121 ACRES FOR SALE

Route 258 @ I-79, Grove City, PA 16127

- 121.82 acres at the Northeast corner of Route 258 and I-79
- Quick access to I-79 and I-80
- Population within 30 minute drive time: 169,744
- Adjacent to Grove City Premium Outlets