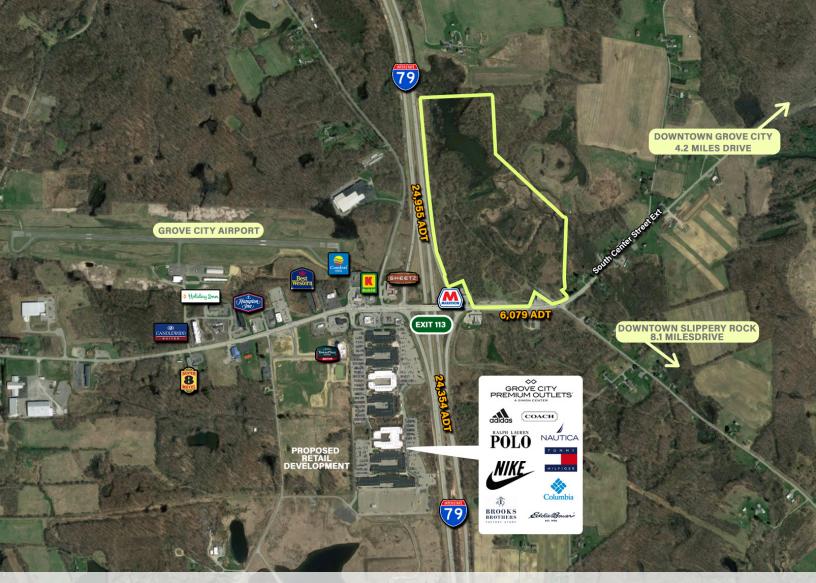

# 121 ACRES FOR SALE

Route 258 @ I-79, Grove City, PA 16127

- 121.82 acres at the Northeast corner of Route 258 and I-79
- Quick access to I-79 and I-80
- Population within 30 minute drive time: 169,744
- Adjacent to Grove City Premium Outlets