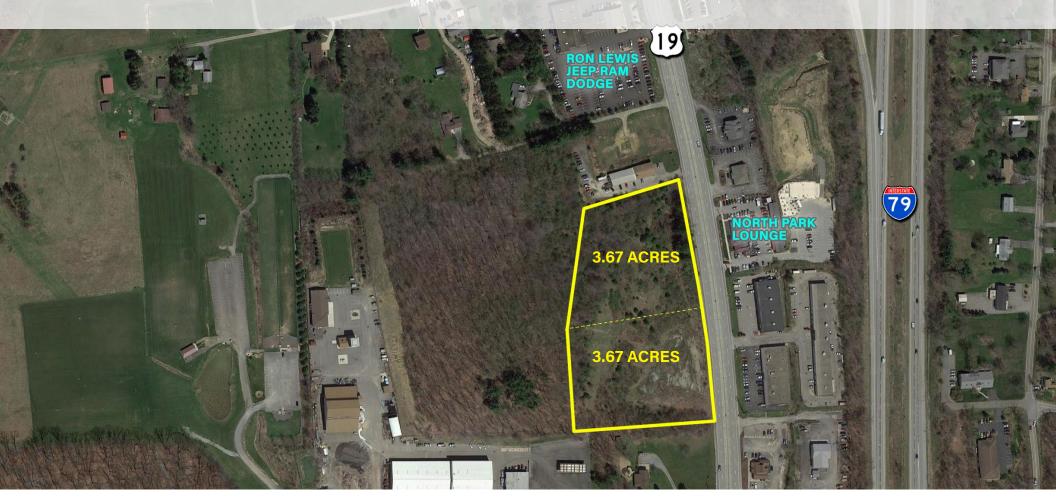

## **TWO 3.67 ACRE DEVELOPMENT SITES AVAILABLE**

**FOR SALE** 

CONTACT Sandy Cikovic scikovic@HannaLWE.com 412.261.2200

- Two 3.67 acre development sites located in the heart of Cranberry Township
- Each parcel: \$1,500,000
- Also available as a combined 7.34 acres for sale
- Zoned SU-1 and CCD District

- 385 feet of frontage along Route 19 for each parcel
- ADT 23,866 on Route 19
- Retail, flex or office development sites
- Just north of Cranberry Community Park

All information furnished regarding property for sale, rental or financing is from sources deemed reliable. No representation is made as to the accuracy thereof, and it is submitted subject to errors, omissions, change of price, rental, or other conditions, prior sale lease, financing or withdrawal without notice. Hanna Langholz Wilson Ellis will make no representation, and assume no obligation, regarding the presence or absence of toxic or hazardous waste or substances or other undesirable material on or about the property.