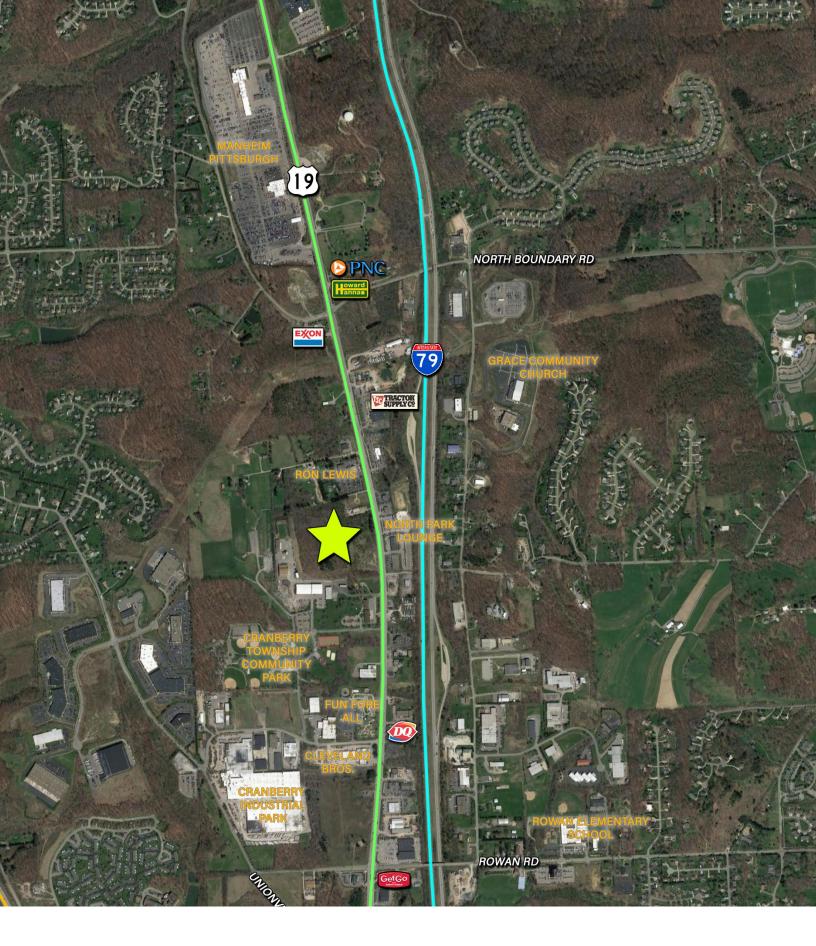

- 385 feet of frontage along Route 19 for each parcel
- ADT 23,866 on Route 19
- Retail, flex or office development sites
- Just north of Cranberry Community Park

All information furnished regarding property for sale, rental or financing is from sources deemed reliable. No representation is made as to the accuracy thereof, and it is submitted subject to errors, omissions, change of price, rental, or other conditions, prior sale lease, financing or withdrawal without notice. Hanna Langholz Wilson Ellis will make no representation, and assume no obligation, regarding the presence or absence of toxic or hazardous waste or substances or other undesirable material on or about the property.