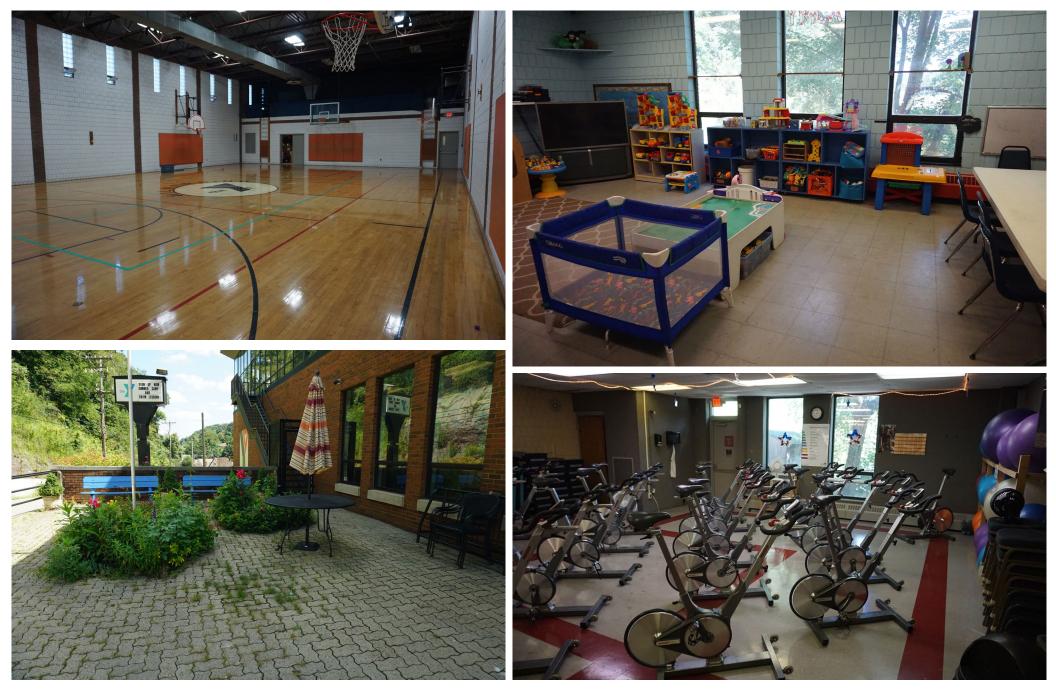

### BUILDING FOR SALE

- 30,000 SF
- Three story multi-purpose facility
- On-site elevator
- Ample on-site parking