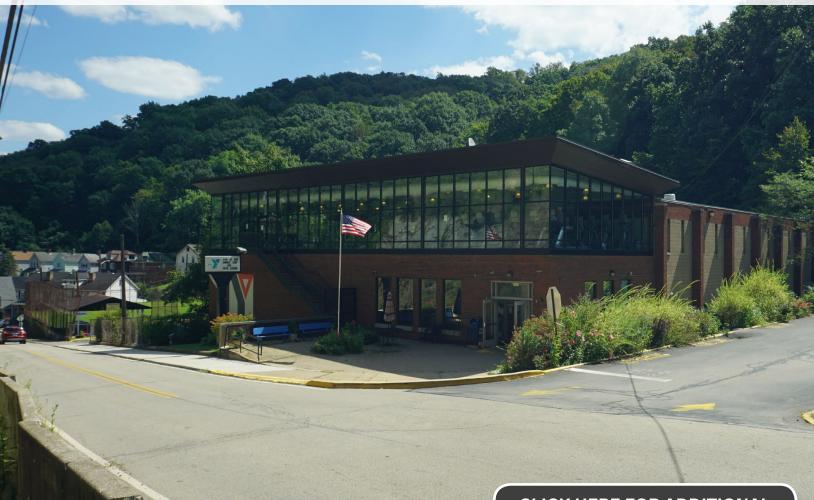

### ICE PLANT ROAD North Versailles, PA 15137 | Wilmerding (Pittsburgh MSA)

### BUILDING FOR SALE

- 30,000 SF
- Three story multi-purpose facility
- On-site elevator
- Ample on-site parking