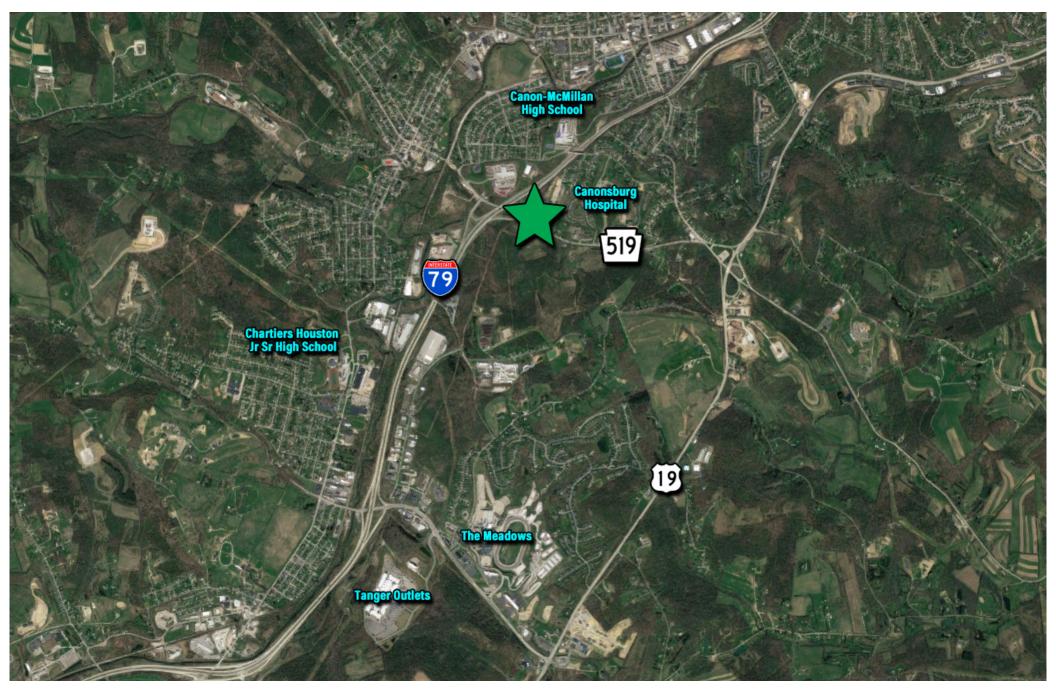

## DEVELOPMENT SITE FOR SALE

North Strabane Township, PA 15363

- 1.73 acres
- Builders lot with engineering plans and drawings for a hotel
- Zoned C-2
- Many permitted uses
- Visible from I-79
- **\$675,000**