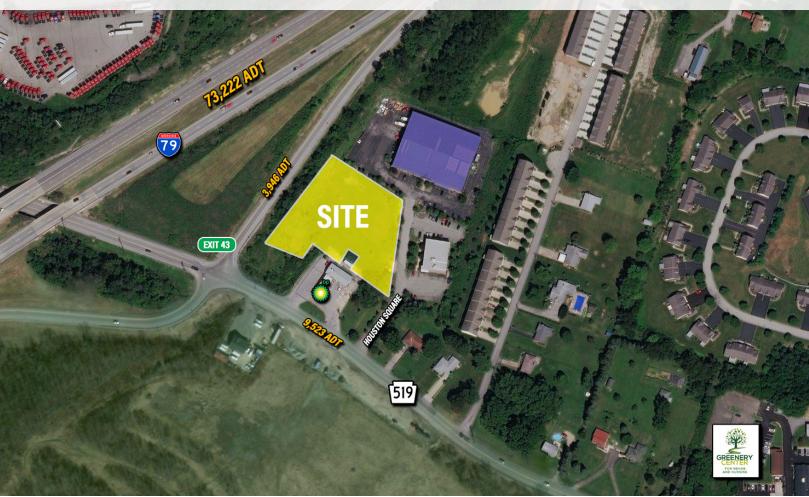

## DEVELOPMENT SITE FOR SALE

North Strabane Township, PA 15363

- 1.73 acres
- Builders lot with engineering plans and drawings for a hotel
- Zoned C-2
- Many permitted uses
- Visible from I-79
- **\$675,000**