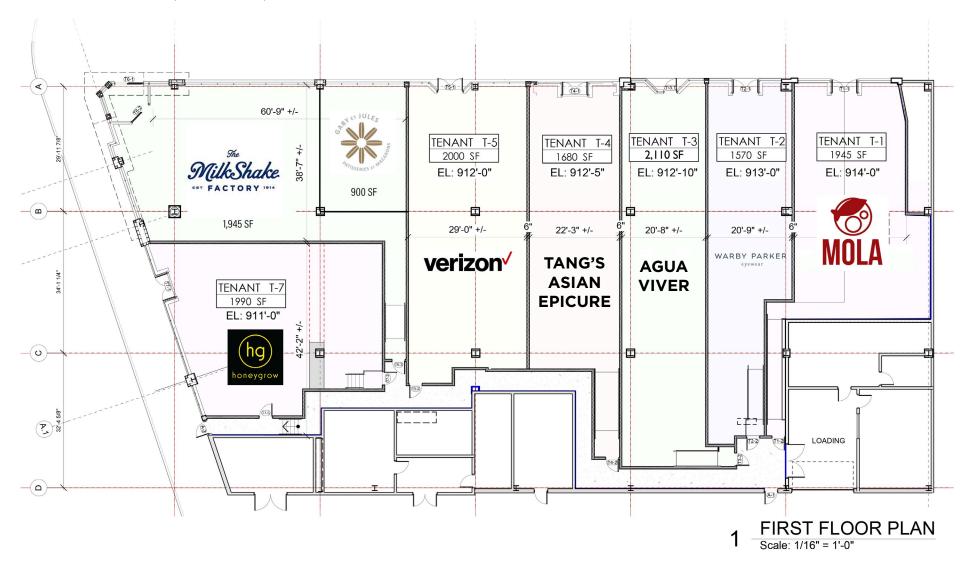

CHAINLINKS

| JOIN     | oneygrow verizon verizon                                                            |
|----------|-------------------------------------------------------------------------------------|
| MOLA     | MilkShake WARBY PARKER                                                              |
| SPACES   | 1,680 SF                                                                            |
| DELIVERY | Immediate                                                                           |
| RENT     | Call for details                                                                    |
| NNN      | \$5.50 per SF                                                                       |
| CEILINGS | 23 Feet                                                                             |
|          | High profile new construction                                                       |
|          | Over 450 new Class A apartments located nearby                                      |
| COMMENTS | Strong signage and branding                                                         |
|          | <ul> <li>Located in heart of Pittsburgh's dynamic E Liberty neighborhood</li> </ul> |
|          | Walking distance of dense residential and office populations                        |