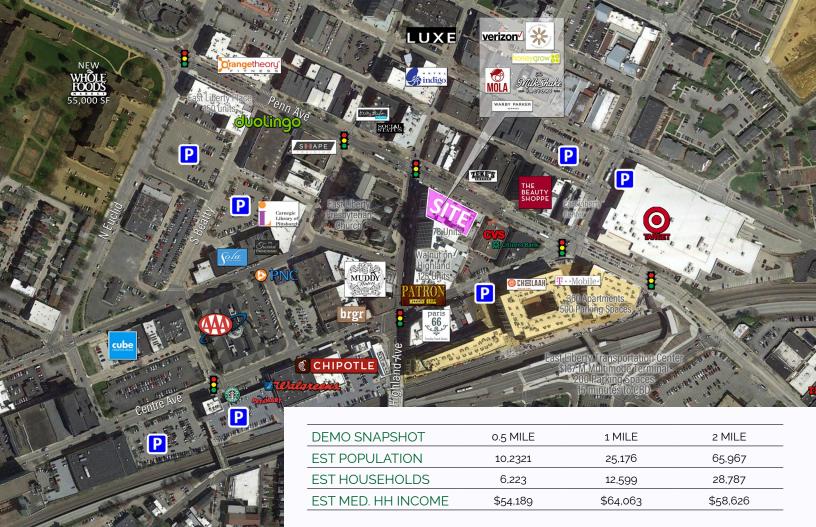

CHAINLINKS

| JOIN     | oneygrow verizon verizon                                                            |
|----------|-------------------------------------------------------------------------------------|
| MOLA     | MilkShake WARBY PARKER                                                              |
| SPACES   | 1,680 SF                                                                            |
| DELIVERY | Immediate                                                                           |
| RENT     | Call for details                                                                    |
| NNN      | \$5.50 per SF                                                                       |
| CEILINGS | 23 Feet                                                                             |
|          | High profile new construction                                                       |
|          | Over 450 new Class A apartments located nearby                                      |
| COMMENTS | Strong signage and branding                                                         |
|          | <ul> <li>Located in heart of Pittsburgh's dynamic E Liberty neighborhood</li> </ul> |
|          | Walking distance of dense residential and office populations                        |