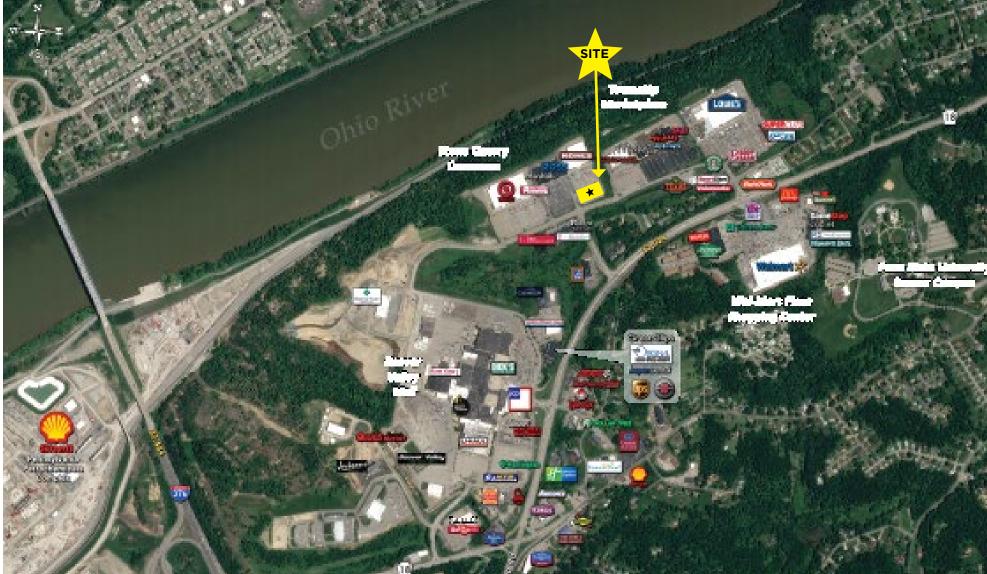

## **KOHL'S PAD SITE - GROUND LEASE ONLY** 97 WAGNER ROAD, MONACA, PA 15061 (#135 MONACA)

- Pad site available for ground lease (approx. location shown above)
- Located in Monaca, Beaver County
- Co-Tenants include Target, Marshalls, Ross, Famous Footwear
- Other retailers in the sub-market include Lowe's, Five Below, Aldi, Dick's Sporting Goods, PetSmart, & Walmart