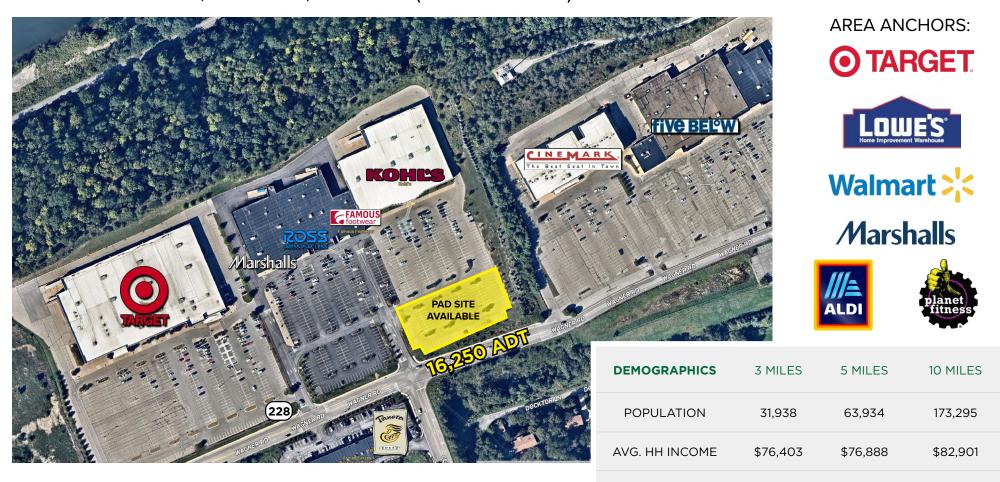

## **KOHL'S PAD SITE - GROUND LEASE ONLY** 97 WAGNER ROAD, MONACA, PA 15061 (#135 MONACA)

- Pad site available for ground lease (approx. location shown above)
- Located in Monaca, Beaver County
- Co-Tenants include Target, Marshalls, Ross, Famous Footwear
- Other retailers in the sub-market include Lowe's, Five Below, Aldi, Dick's Sporting Goods, PetSmart, & Walmart