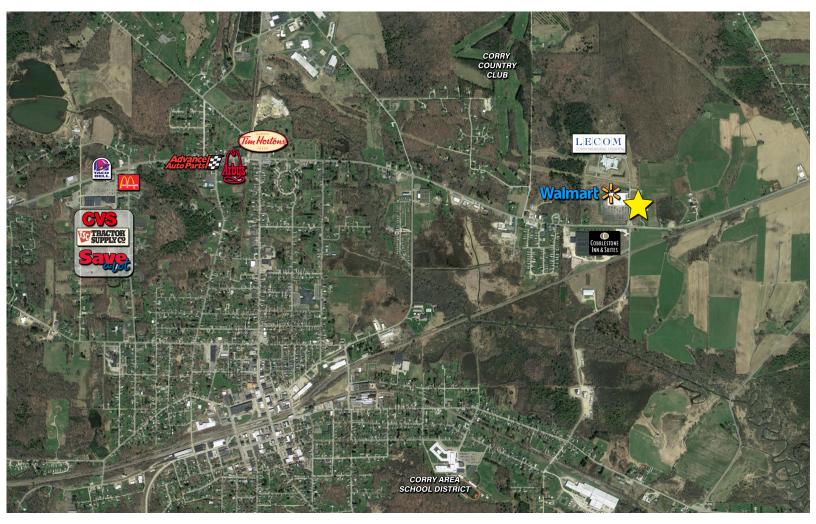

## WALMART OUTPARCEL FOR SALE

961 East Columbus Avenue, Corry, PA 16047\_Store #2909

- One outparcel adjacent to Walmart in Corry, PA
- 1.05 +/- acres
- Zoned BT Business Transitional
- ADT Along Route 6 / East Columbus Ave: 9,967