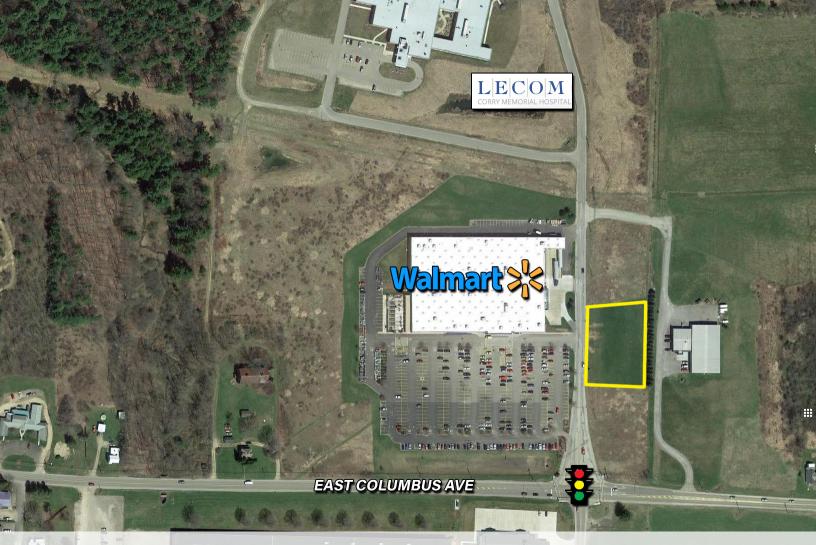

## WALMART OUTPARCEL FOR SALE

961 East Columbus Avenue, Corry, PA 16047\_Store #2909

- One outparcel adjacent to Walmart in Corry, PA
- 1.05 +/- acres
- Zoned BT Business Transitional
- ADT Along Route 6 / East Columbus Ave: 9,967