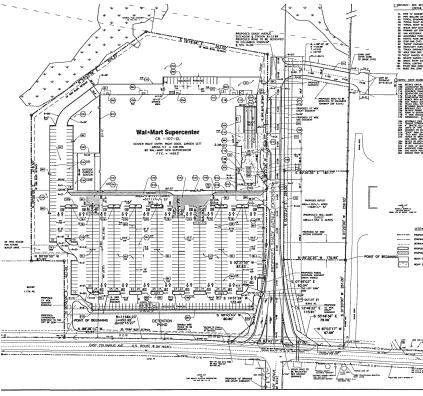

## WALMART OUTPARCEL FOR SALE

961 East Columbus Avenue, Corry, PA 16047\_Store #2909

- One outparcel adjacent to Walmart in Corry, PA
- 1.05 +/- acres
- Zoned BT Business Transitional
- ADT Along Route 6 / East Columbus Ave: 9,967