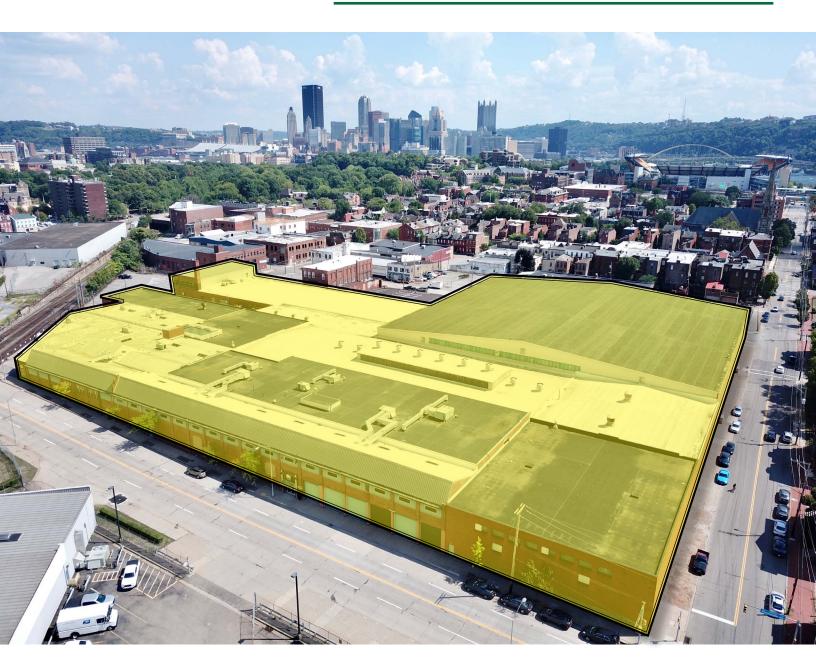

# PITTSBURGH / NORTH SIDE OFFICE SPACE FOR LEASE

901 PENNSYLVANIA AVE., PITTSBURGH, PA 15233