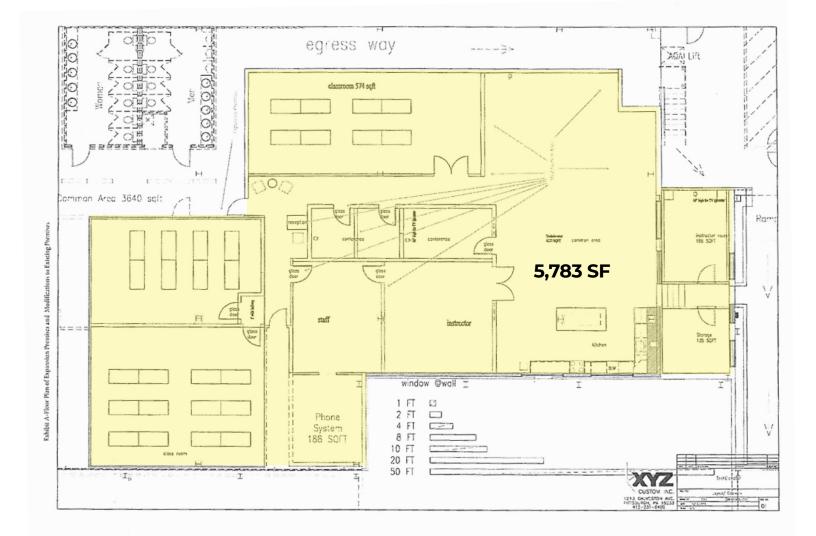

## **PROPERTY FEATURES:**

- 5,783 RSF Office For Lease
- Multiple built-out offices & conference rooms
- Great access minutes to Downtown Pittsburgh & all major highways
- Close proximity to (rail) Allegheny Station & abundant restaurant amenities along W. North Avenue
- Located in the North Side of Pittsburgh
- Integral and surface parking available
- Historical renovation in a turn of the century warehouse