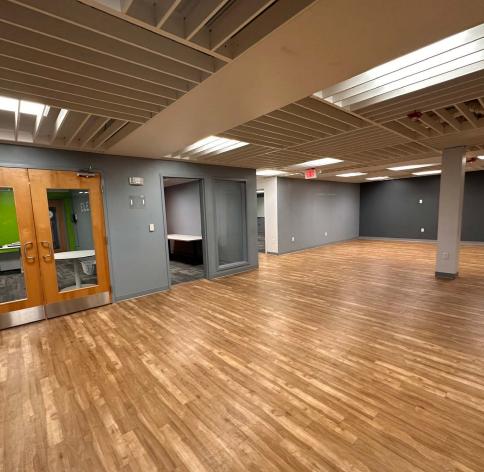

## **PROPERTY FEATURES:**

- 5,783 RSF Office For Lease
- Multiple built-out offices & conference rooms
- Great access minutes to Downtown Pittsburgh & all major highways
- Close proximity to (rail) Allegheny Station & abundant restaurant amenities along W. North Avenue
- Located in the North Side of Pittsburgh
- Integral and surface parking available
- Historical renovation in a turn of the century warehouse

## NORTH SIDE CLASS A OFFICE SPACE 901 PENNSYLVANIA AVE., PITTSBURGH, PA 15233

MULTIPLE CONFERENCE ROOMS & MEETING AREAS

UNIQUE & HISTORICAL COMMON AREAS

CONTACT: MIKE CONNOR, SIOR mconnor@hannacre.com 412 261 2200