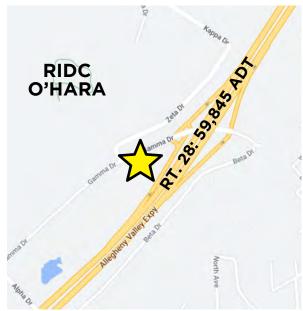

# TURNKEY RESTAURANT AVAILABLE

900 GAMMA DRIVE, RIDC O'HARA BUSINESS PARK, PITTSBURGH, PA

#### **PROPERTY FEATURES:**

- Former Max & Erma's building in RIDC O'Hara
- 8,000+/- SF fully-equipped and fixtured restaurant & bakery building
- 2.87 acres with 149 parking spaces
- 419' Frontage along Gamma Drive
- Excellent visibility from Route 28
- 10,760 daytime employees within one mile
- Route 28 ADT: 59,845 cars