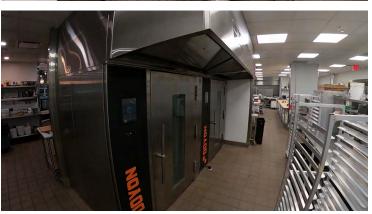

#### **PROPERTY FEATURES:**

- Former Max & Erma's building in RIDC O'Hara
- 8,000+/- SF fully-equipped and fixtured restaurant & bakery building
- 2.87 acres with 149 parking spaces
- 419' Frontage along Gamma Drive
- Excellent visibility from Route 28
- 10,760 daytime employees within one mile
- Route 28 ADT: 59,845 cars