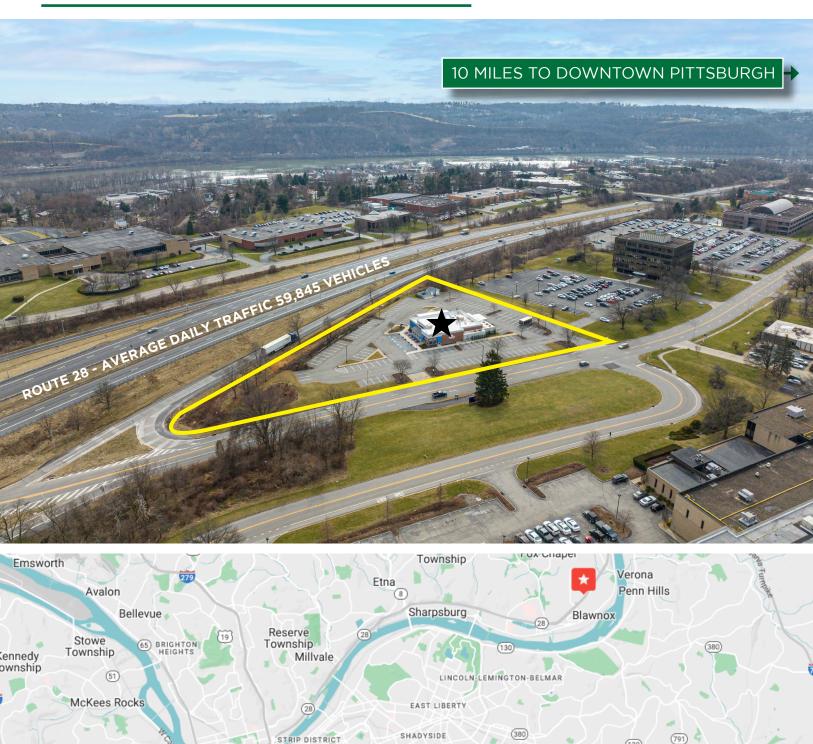

#### **PROPERTY FEATURES:**

- Former Max & Erma's building in RIDC O'Hara
- 8,000+/- SF fully-equipped and fixtured restaurant & bakery building
- 2.87 acres with 149 parking spaces
- 419' Frontage along Gamma Drive
- Excellent visibility from Route 28
- 10,760 daytime employees within one mile
- Route 28 ADT: 59,845 cars

Ingram

Crafton

Rosslyn Farms

Wilkins

(130)

Churchill

Wilkinsburg

Edgewood

Pittsburgh

MT WASHINGTON

SOUIRREL

HILL NORTH

RIDC O'HARA BUSINESS PARK, PITTSBURGH, PA 15238

CONTACT:
KEVIN LANGHOLZ
klangholz@hannalwe.com
412 261 2200