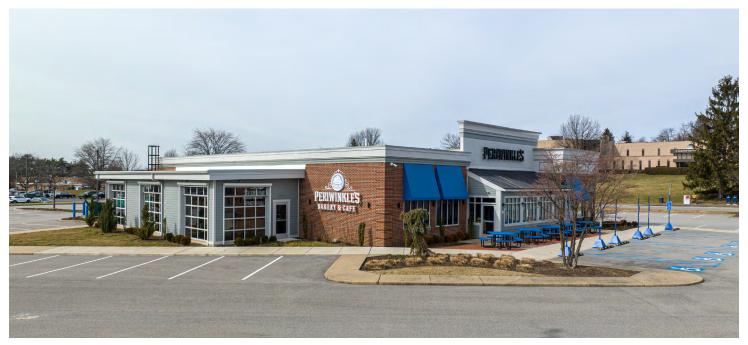

# TURNKEY RESTAURANT AVAILABLE

900 GAMMA DRIVE, RIDC O'HARA BUSINESS PARK, PITTSBURGH, PA

#### **PROPERTY FEATURES:**

- Former Max & Erma's building in RIDC O'Hara
- 8,000+/- SF fully-equipped and fixtured restaurant & bakery building
- 2.87 acres with 149 parking spaces
- 419' Frontage along Gamma Drive
- Excellent visibility from Route 28
- 10,760 daytime employees within one mile
- Route 28 ADT: 59,845 cars