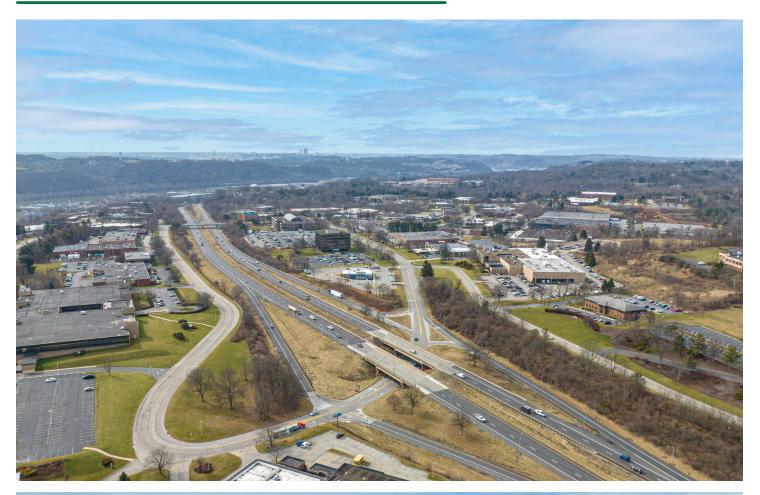

#### **PROPERTY FEATURES:**

- Former Max & Erma's building in RIDC O'Hara
- 8,000+/- SF fully-equipped and fixtured restaurant & bakery building
- 2.87 acres with 149 parking spaces
- 419' Frontage along Gamma Drive
- Excellent visibility from Route 28
- 10,760 daytime employees within one mile
- Route 28 ADT: 59,845 cars

RIDC O'HARA BUSINESS PARK, PITTSBURGH, PA 15238

CONTACT: KEVIN LANGHOLZ klangholz@hannalwe.com 412 261 2200

RIDC O'HARA BUSINESS PARK, PITTSBURGH, PA 15238

CONTACT: KEVIN LANGHOLZ klangholz@hannalwe.com 412 261 2200