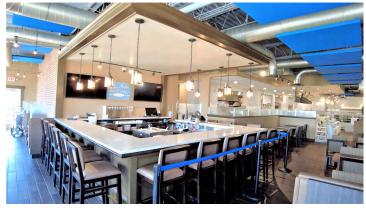

# TURNKEY RESTAURANT AVAILABLE

900 GAMMA DRIVE, RIDC O'HARA BUSINESS PARK, PITTSBURGH, PA

#### **PROPERTY FEATURES:**

- Former Max & Erma's building in RIDC O'Hara
- 8,000+/- SF fully-equipped and fixtured restaurant & bakery building
- 2.87 acres with 149 parking spaces
- 419' Frontage along Gamma Drive
- Excellent visibility from Route 28
- 10,760 daytime employees within one mile
- Route 28 ADT: 59,845 cars