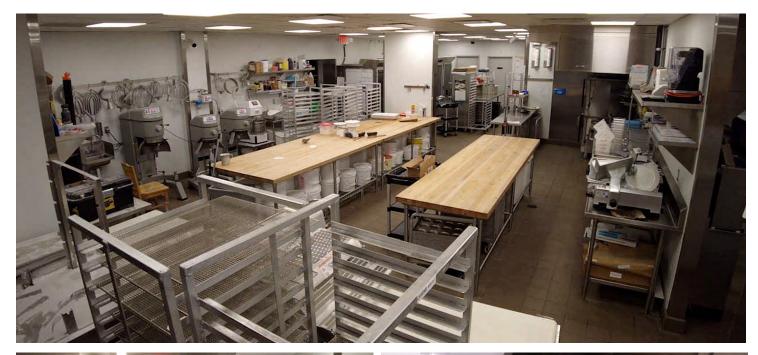

#### **PROPERTY FEATURES:**

- Former Max & Erma's building in RIDC O'Hara
- 8,000+/- SF fully-equipped and fixtured restaurant & bakery building
- 2.87 acres with 149 parking spaces
- 419' Frontage along Gamma Drive
- Excellent visibility from Route 28
- 10,760 daytime employees within one mile
- Route 28 ADT: 59,845 cars