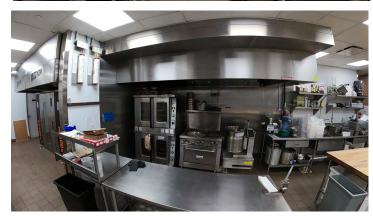

#### **PROPERTY FEATURES:**

- Former Max & Erma's building in RIDC O'Hara
- 8,000+/- SF fully-equipped and fixtured restaurant & bakery building
- 2.87 acres with 149 parking spaces
- 419' Frontage along Gamma Drive
- Excellent visibility from Route 28
- 10,760 daytime employees within one mile
- Route 28 ADT: 59,845 cars

Pittsburgh

MT WASHINGTON

SOUIRREL

HILL NORTH

RIDC O'HARA BUSINESS PARK, PITTSBURGH, PA 15238

CONTACT:
KEVIN LANGHOLZ
klangholz@hannalwe.com
412 261 2200