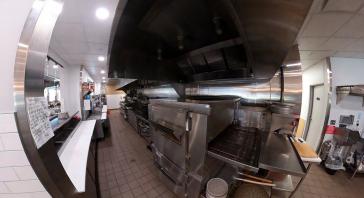

#### **PROPERTY FEATURES:**

- Former Max & Erma's building in RIDC O'Hara
- 8,000+/- SF fully-equipped and fixtured restaurant & bakery building
- 2.87 acres with 149 parking spaces
- 419' Frontage along Gamma Drive
- Excellent visibility from Route 28
- 10,760 daytime employees within one mile
- Route 28 ADT: 59,845 cars

RIDC O'HARA BUSINESS PARK, PITTSBURGH, PA 15238

CONTACT: KEVIN LANGHOLZ klangholz@hannalwe.com 412 261 2200

RIDC O'HARA BUSINESS PARK, PITTSBURGH, PA 15238

CONTACT: KEVIN LANGHOLZ klangholz@hannalwe.com 412 261 2200