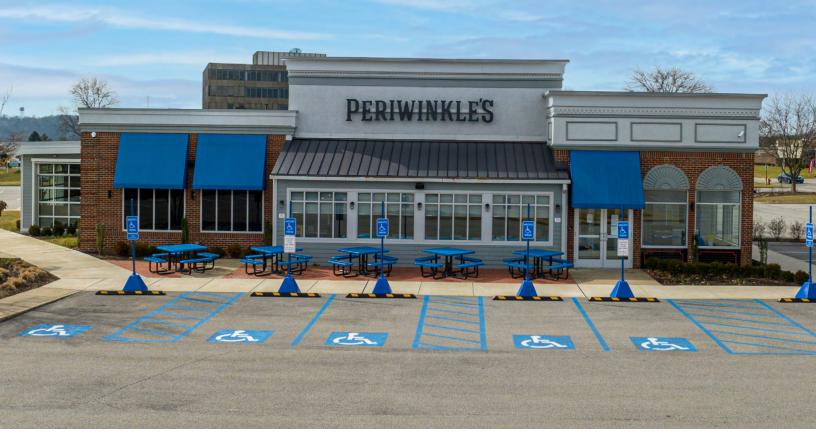

# TURNKEY RESTAURANT AVAILABLE

900 GAMMA DRIVE, RIDC O'HARA BUSINESS PARK, PITTSBURGH, PA

#### **PROPERTY FEATURES:**

- Former Max & Erma's building in RIDC O'Hara
- 8,000+/- SF fully-equipped and fixtured restaurant & bakery building
- 2.87 acres with 149 parking spaces
- 419' Frontage along Gamma Drive
- Excellent visibility from Route 28
- 10,760 daytime employees within one mile
- Route 28 ADT: 59,845 cars