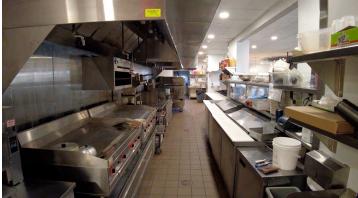

#### **PROPERTY FEATURES:**

- Former Max & Erma's building in RIDC O'Hara
- 8,000+/- SF fully-equipped and fixtured restaurant & bakery building
- 2.87 acres with 149 parking spaces
- 419' Frontage along Gamma Drive
- Excellent visibility from Route 28
- 10,760 daytime employees within one mile
- Route 28 ADT: 59,845 cars

RIDC O'HARA BUSINESS PARK, PITTSBURGH, PA 15238

CONTACT: KEVIN LANGHOLZ klangholz@hannalwe.com 412 261 2200

RIDC O'HARA BUSINESS PARK, PITTSBURGH, PA 15238

CONTACT: KEVIN LANGHOLZ klangholz@hannalwe.com 412 261 2200