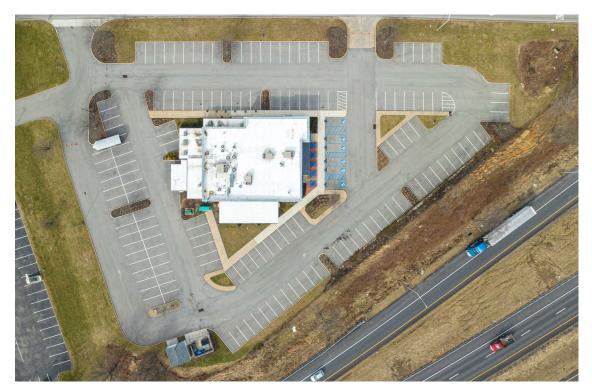

#### **PROPERTY FEATURES:**

- Former Max & Erma's building in RIDC O'Hara
- 8,000+/- SF fully-equipped and fixtured restaurant & bakery building
- 2.87 acres with 149 parking spaces
- 419' Frontage along Gamma Drive
- Excellent visibility from Route 28
- 10,760 daytime employees within one mile
- Route 28 ADT: 59,845 cars