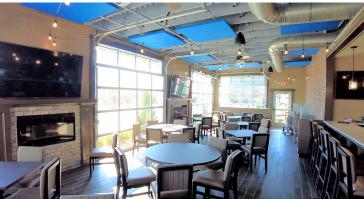

#### **PROPERTY FEATURES:**

- Former Max & Erma's building in RIDC O'Hara
- 8,000+/- SF fully-equipped and fixtured restaurant & bakery building
- 2.87 acres with 149 parking spaces
- 419' Frontage along Gamma Drive
- Excellent visibility from Route 28
- 10,760 daytime employees within one mile
- Route 28 ADT: 59,845 cars