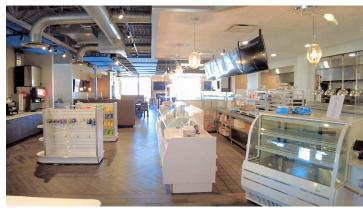

#### **PROPERTY FEATURES:**

- Former Max & Erma's building in RIDC O'Hara
- 8,000+/- SF fully-equipped and fixtured restaurant & bakery building
- 2.87 acres with 149 parking spaces
- 419' Frontage along Gamma Drive
- Excellent visibility from Route 28
- 10,760 daytime employees within one mile
- Route 28 ADT: 59,845 cars