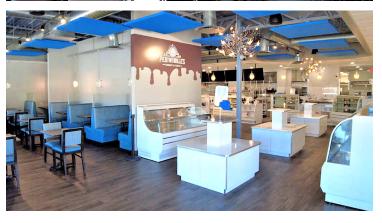

#### **PROPERTY FEATURES:**

- Former Max & Erma's building in RIDC O'Hara
- 8,000+/- SF fully-equipped and fixtured restaurant & bakery building
- 2.87 acres with 149 parking spaces
- 419' Frontage along Gamma Drive
- Excellent visibility from Route 28
- 10,760 daytime employees within one mile
- Route 28 ADT: 59,845 cars