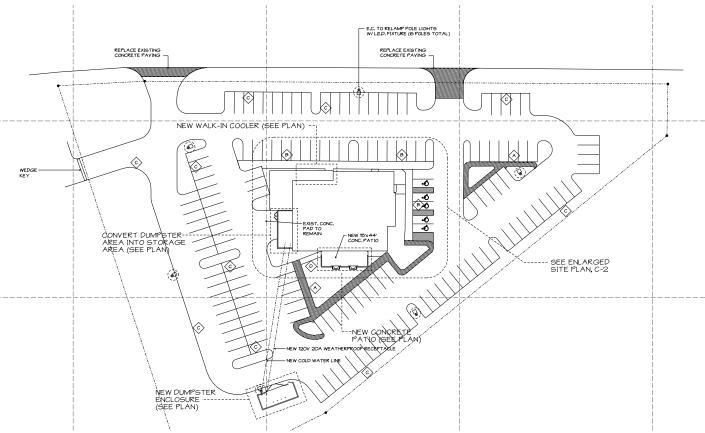

#### **PROPERTY FEATURES:**

- Former Max & Erma's building in RIDC O'Hara
- 8,000+/- SF fully-equipped and fixtured restaurant & bakery building
- 2.87 acres with 149 parking spaces
- 419' Frontage along Gamma Drive
- Excellent visibility from Route 28
- 10,760 daytime employees within one mile
- Route 28 ADT: 59,845 cars