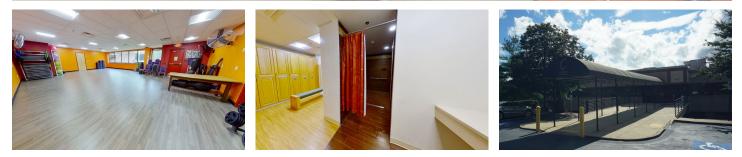

# AVAILABLE SPACE FOR LEASE

BEST AMBULATORY SURGERY CENTERS 2021 Newsweek

107 GAMMA DRIVE, PITTSBURGH, PA 15238 - RIDC O'HARA

- 3,830 SF First Floor Space Office | Medical | Fitness
- 3,830 SF formerly built out as a fitness center
- Capital improvements recently completed include new common area flooring, painting and lighting
- Abundant free parking Freshly paved and striped!
- Excellent location in the highly desirable RIDC O'Hara Business Park
- Convenient to Route 28, St. Margaret Hospital, PA Turnpike and Fox Chapel and Harmarville amenities
- Building houses a surgery center named as one of Newsweek's "Best Ambulatory Surgery Centers of 2021"

### **NEWLY UPDATED LOBBY & COMMON AREAS!**

SANDY CIKOVIC scikovic@hannacre.com HANNA COMMERCIAL REAL ESTATE

11 STANWIX ST., SUITE 1024 PITTSBURGH, PA 15222 <u>HANNACRE.COM</u>

All information furnished regarding property for sale, rental or financing is from sources deemed reliable. No representation is made as to the accuracy thereof, and it is submitted subject to errors, omissions, change of price, rental, or other conditions, prior sale lease, financing or withdrawal without notice. Hanna Commercial Real Estate will make no representation, and assume no obligation, regarding the presence or absence of toxic or hazardous waste or substances or other undersirable material on or about the property.