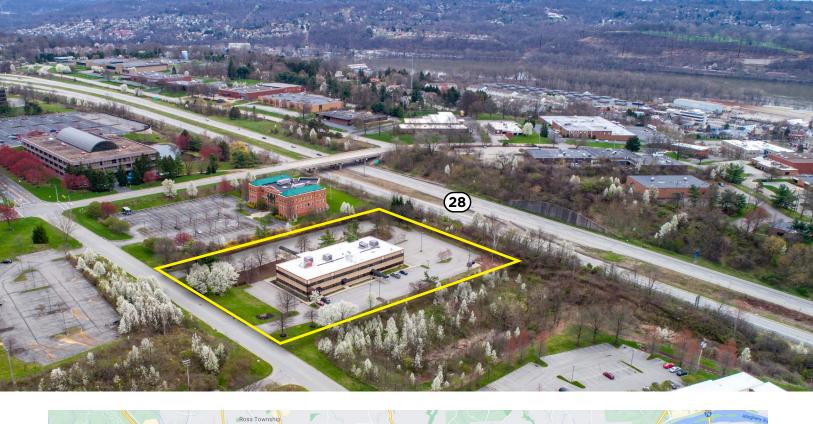

## AVAILABLE SPACE FOR LEASE

107 GAMMA DRIVE, PITTSBURGH, PA 15238 - RIDC O'HARA

#### CONTACT: MICHAEL CONNOR, SIOR mconnor@hannacre.com 412 261 2200

SANDY CIKOVIC scikovic@hannacre.com

All information furnished regarding property for sale, rental or financing is from sources deemed reliable. No representation is made as to the accuracy thereof, and it is submitted subject to errors, omissions, change of price, rental, or other conditions, prior sale lease, financing or withdrawal without notice. Hanna Commercial Real Estate will make no representation, and assume no obligation, regarding the presence or absence of toxic or hazardous waste or substances or other undesirable material on or about the property.