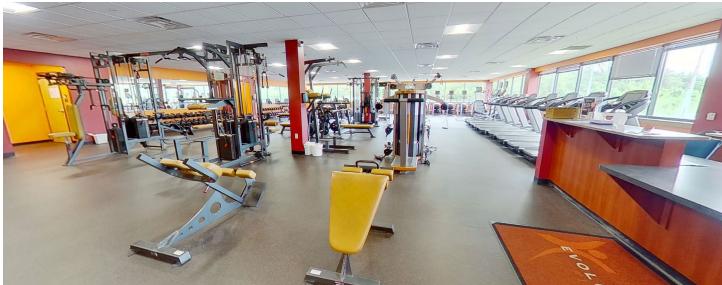

# AVAILABLE SPACE FOR LEASE

BEST AMBULATORY SURGERY CENTERS 2021 Newsweek

107 GAMMA DRIVE, PITTSBURGH, PA 15238 - RIDC O'HARA

- 3,830 SF First Floor Space Office | Medical | Fitness
- 3,830 SF formerly built out as a fitness center
- Capital improvements recently completed include new common area flooring, painting and lighting
- Abundant free parking Freshly paved and striped!
- Excellent location in the highly desirable RIDC O'Hara Business Park
- Convenient to Route 28, St. Margaret Hospital, PA Turnpike and Fox Chapel and Harmarville amenities
- Building houses a surgery center named as one of Newsweek's "Best Ambulatory Surgery Centers of 2021"