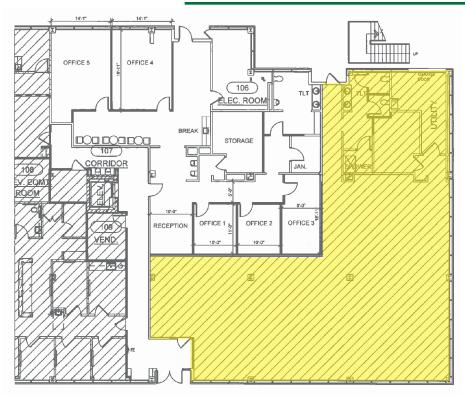

## AVAILABLE SPACE FOR LEASE

107 GAMMA DRIVE, PITTSBURGH, PA 15238 - RIDC O'HARA

### **AVAILABLE SPACE FOR LEASE**

107 GAMMA DRIVE, PITTSBURGH, PA 15238 - RIDC O'HARA