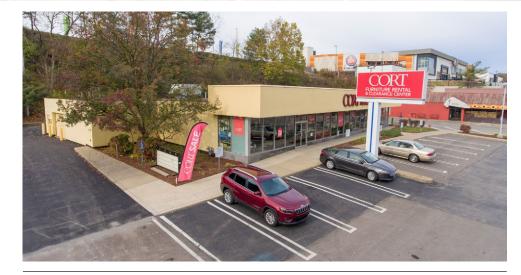

## RETAIL / OFFICE SPACE FOR LEASE OR REDEVELOPMENT 7903 McKnight Road, Pittsburgh, PA 15237

- 8,233 SF
- 39 + parking spaces
- Ideally located at the entrance to The Block at Northway and only 4/10 of a mile from Ross Park Mall
- ADT on McKnight Rd 25,868