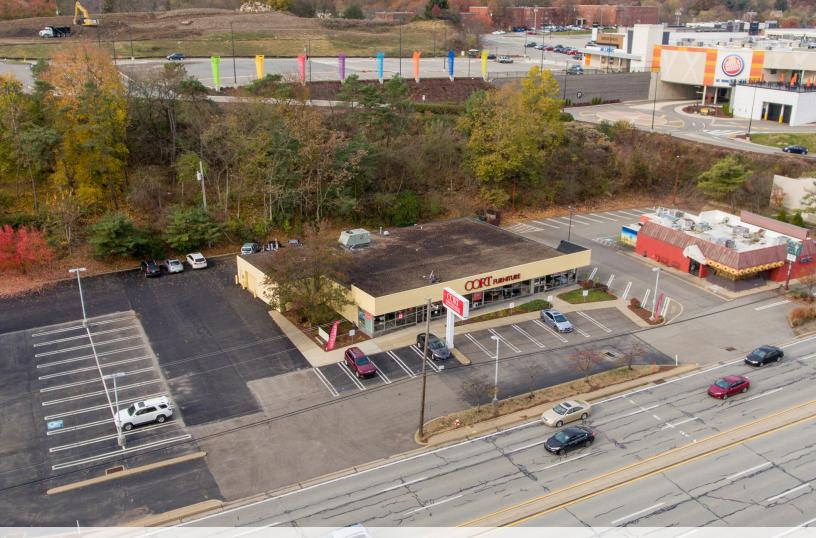

## RETAIL / OFFICE SPACE FOR LEASE OR REDEVELOPMENT 7903 McKnight Road, Pittsburgh, PA 15237

- 8,233 SF
- 39 + parking spaces
- Ideally located at the entrance to The Block at Northway and only 4/10 of a mile from Ross Park Mall
- ADT on McKnight Rd 25,868