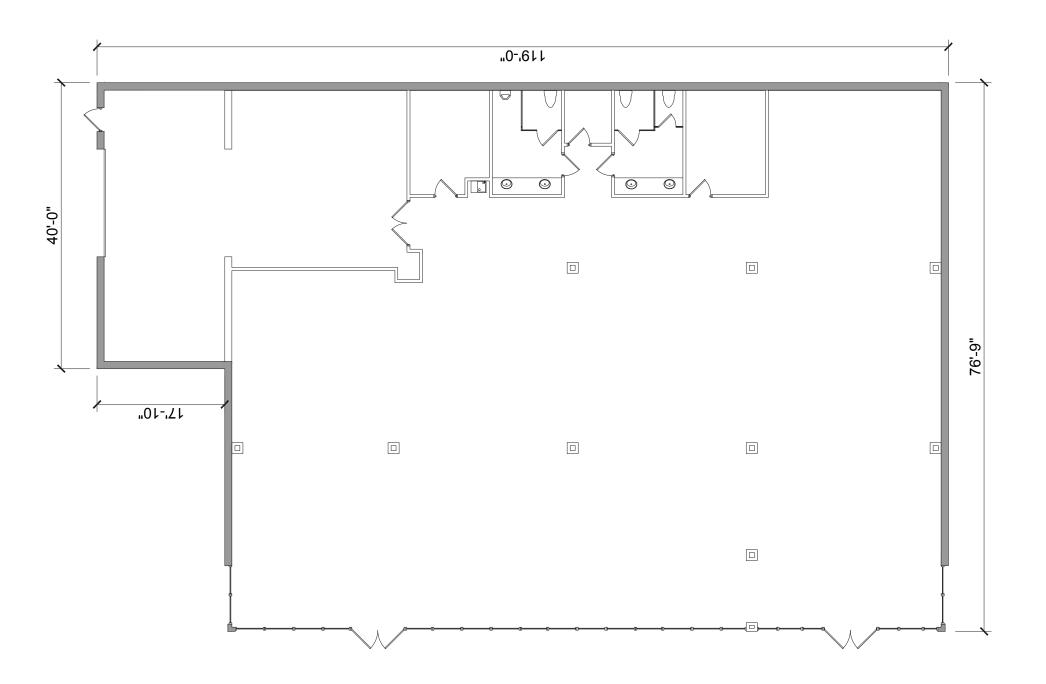

## RETAIL / OFFICE SPACE FOR LEASE OR REDEVELOPMENT 7903 McKnight Road, Pittsburgh, PA 15237

- 8,233 SF
- 39 + parking spaces
- Ideally located at the entrance to The Block at Northway and only 4/10 of a mile from Ross Park Mall
- ADT on McKnight Rd 25,868