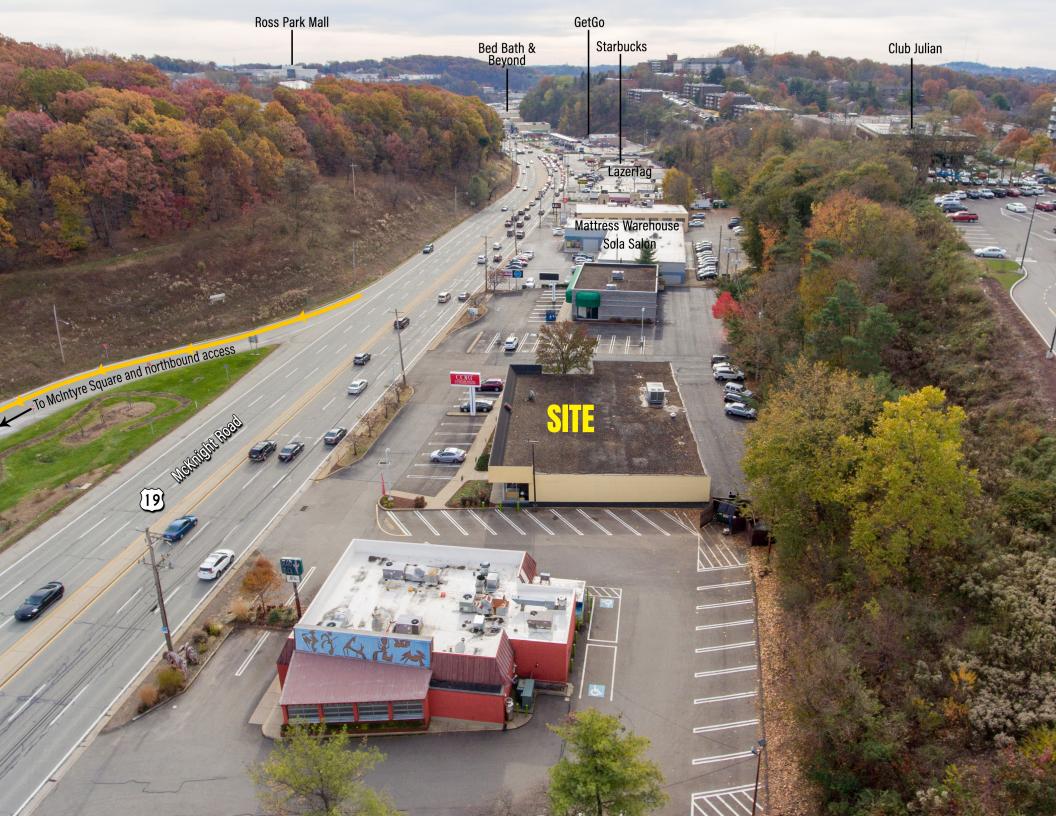

## RETAIL / OFFICE SPACE FOR LEASE OR REDEVELOPMENT 7903 McKnight Road, Pittsburgh, PA 15237

- 8,233 SF
- 39 + parking spaces
- Ideally located at the entrance to The Block at Northway and only 4/10 of a mile from Ross Park Mall
- ADT on McKnight Rd 25,868