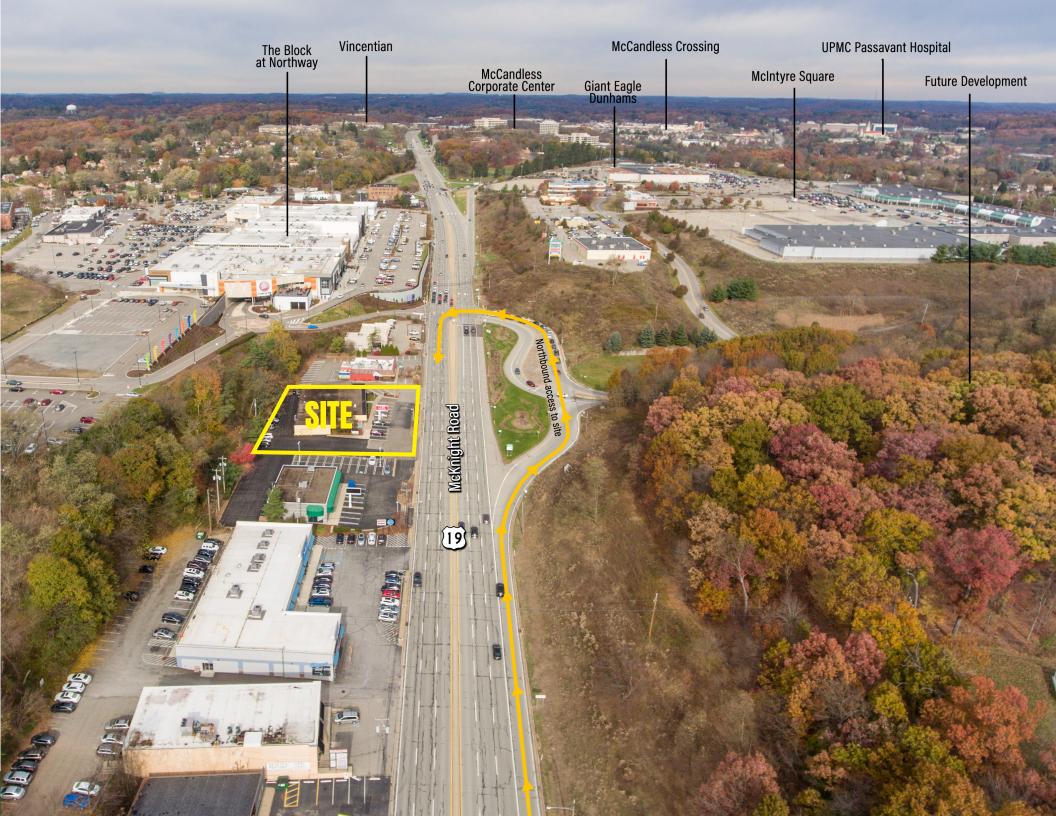

## RETAIL / OFFICE SPACE FOR LEASE OR REDEVELOPMENT 7903 McKnight Road, Pittsburgh, PA 15237

- 8,233 SF
- 39 + parking spaces
- Ideally located at the entrance to The Block at Northway and only 4/10 of a mile from Ross Park Mall
- ADT on McKnight Rd 25,868