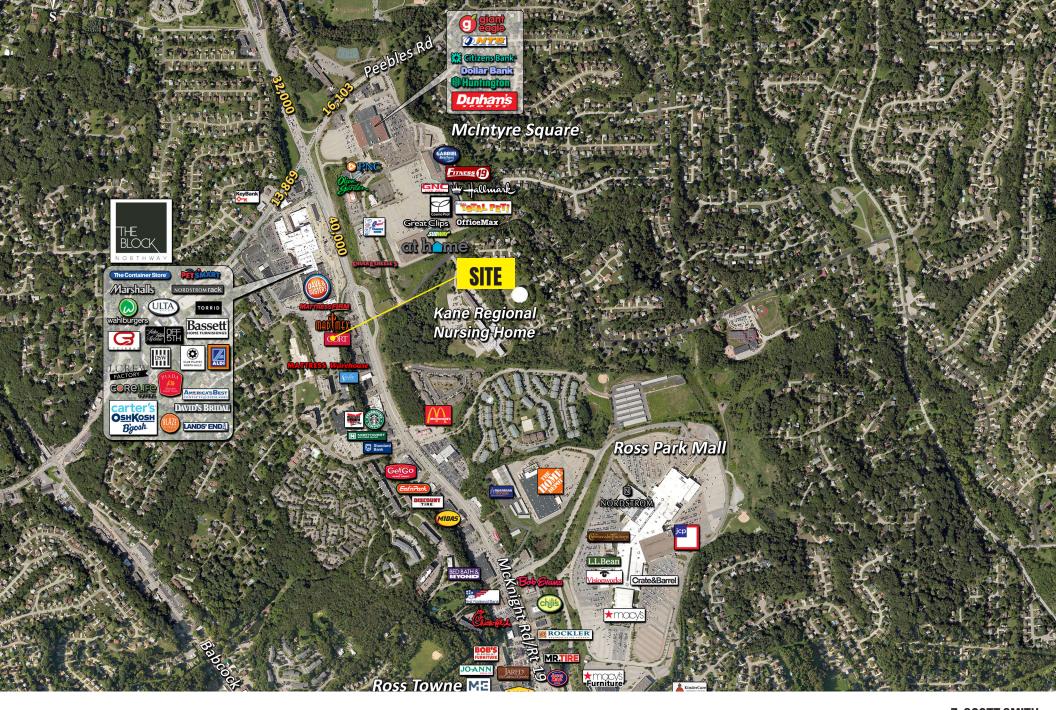

## RETAIL / OFFICE SPACE FOR LEASE OR REDEVELOPMENT 7903 McKnight Road, Pittsburgh, PA 15237

- 8,233 SF
- 39 + parking spaces
- Ideally located at the entrance to The Block at Northway and only 4/10 of a mile from Ross Park Mall
- ADT on McKnight Rd 25,868