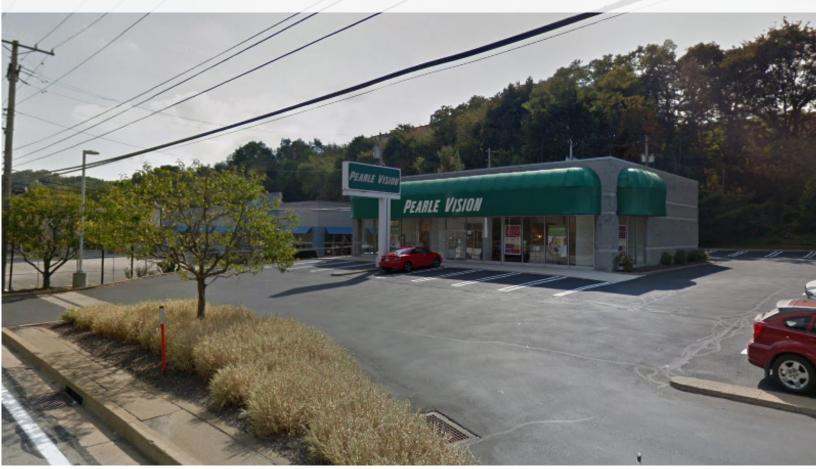

## 7815 MCKNIGHT ROAD

Pittsburgh, PA 15237

## FREESTANDING RETAIL FOR LEASE

- 4,000 SF freestanding building
- Possible to subdivide
- Situated on 0.72 acres just below Block Northway
- 167' frontage along McKnight Road
- 45 surface parking spaces
- Pylon signage available
- \$40.00 NNN