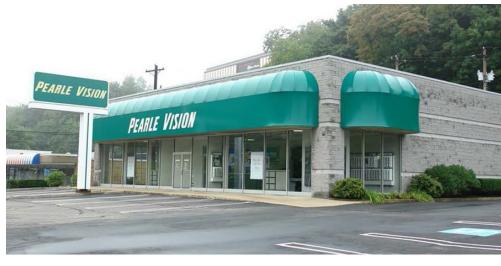

## 7815 MCKNIGHT ROAD

Pittsburgh, PA 15237

## FREESTANDING RETAIL FOR LEASE

- 4,000 SF freestanding building
- Possible to subdivide
- Situated on 0.72 acres just below Block Northway
- 167' frontage along McKnight Road
- 45 surface parking spaces
- Pylon signage available
- \$40.00 NNN