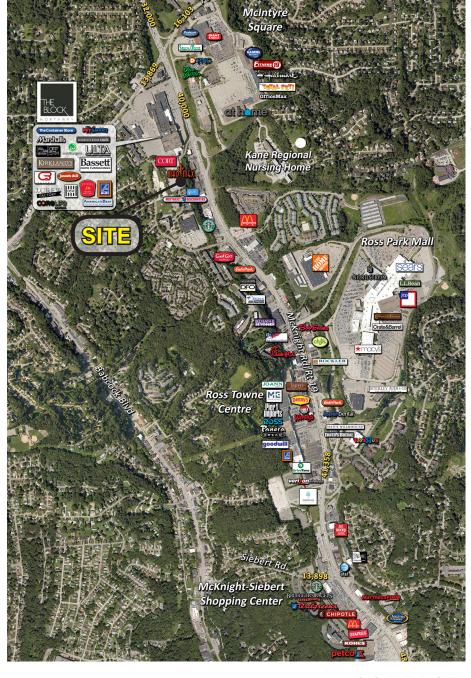

## 7815 MCKNIGHT ROAD

Pittsburgh, PA 15237

## FREESTANDING RETAIL FOR LEASE

- 4,000 SF freestanding building
- Possible to subdivide
- Situated on 0.72 acres just below Block Northway
- 167' frontage along McKnight Road
- 45 surface parking spaces
- Pylon signage available
- \$40.00 NNN