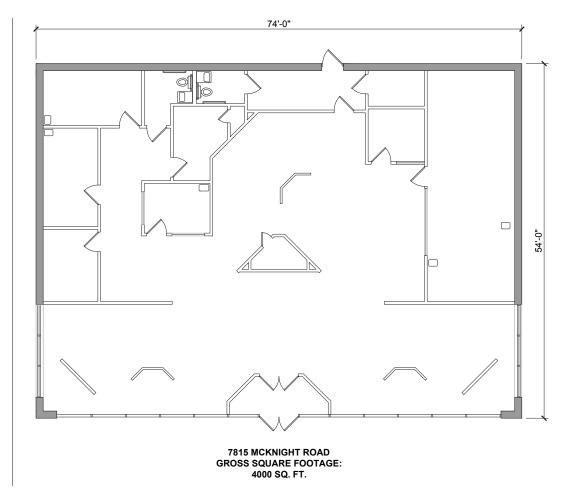

## FREESTANDING RETAIL FOR LEASE

- 4,000 SF freestanding building
- Possible to subdivide
- Situated on 0.72 acres just below Block Northway
- 167' frontage along McKnight Road
- 45 surface parking spaces
- Pylon signage available
- \$40.00 NNN