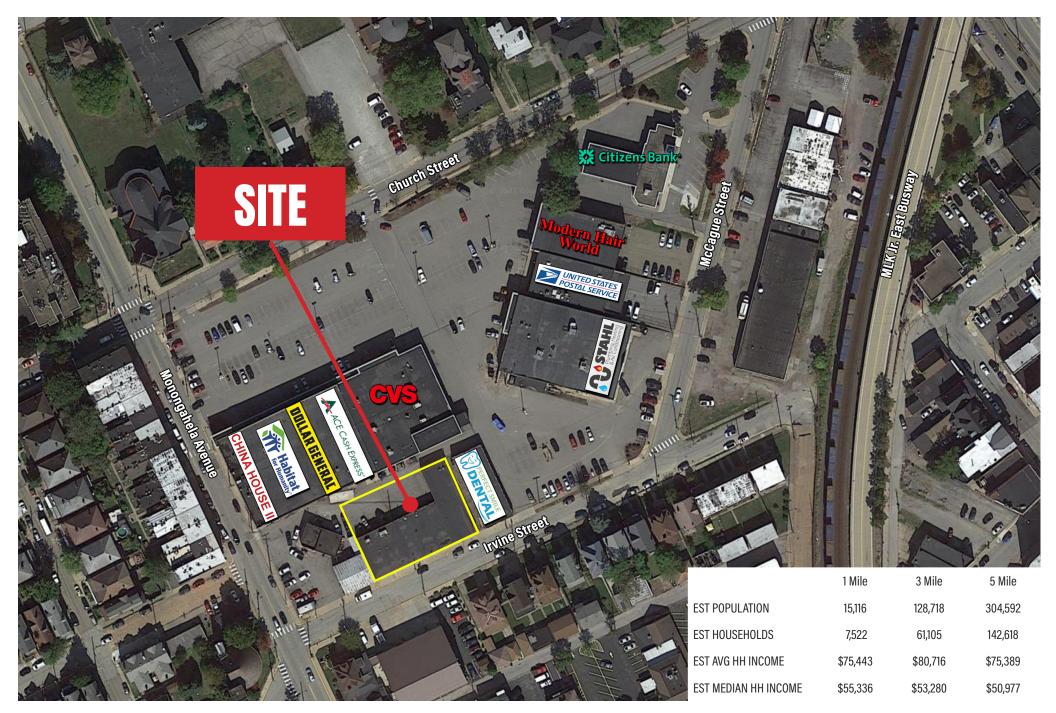

## OFFICE / RETAIL BUILDING FOR SALE 7405-7415 Irvine Street, Pittsburgh PA, 15218 | Swissvale / Edgewood Area

- 9,786 SF
- Vacant
- 1 showroom
- 4 office spaces
- Adjacent to Swissvale Shopping Center

- Approximately 0.4 Miles from I-376
- Approximately 0.4 Acres
- Zoned CBD Central Business District
- Sale Price: \$200,000