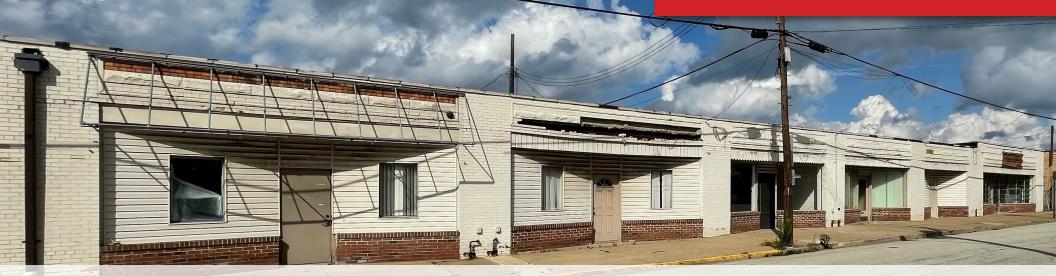

## OFFICE / RETAIL BUILDING FOR SALE 7405-7415 Irvine Street, Pittsburgh PA, 15218 | Swissvale / Edgewood Area

- 9,786 SF
- Vacant
- 1 showroom
- 4 office spaces
- Adjacent to Swissvale Shopping Center

- Approximately 0.4 Miles from I-376
- Approximately 0.4 Acres
- Zoned CBD Central Business District
- Sale Price: \$200,000