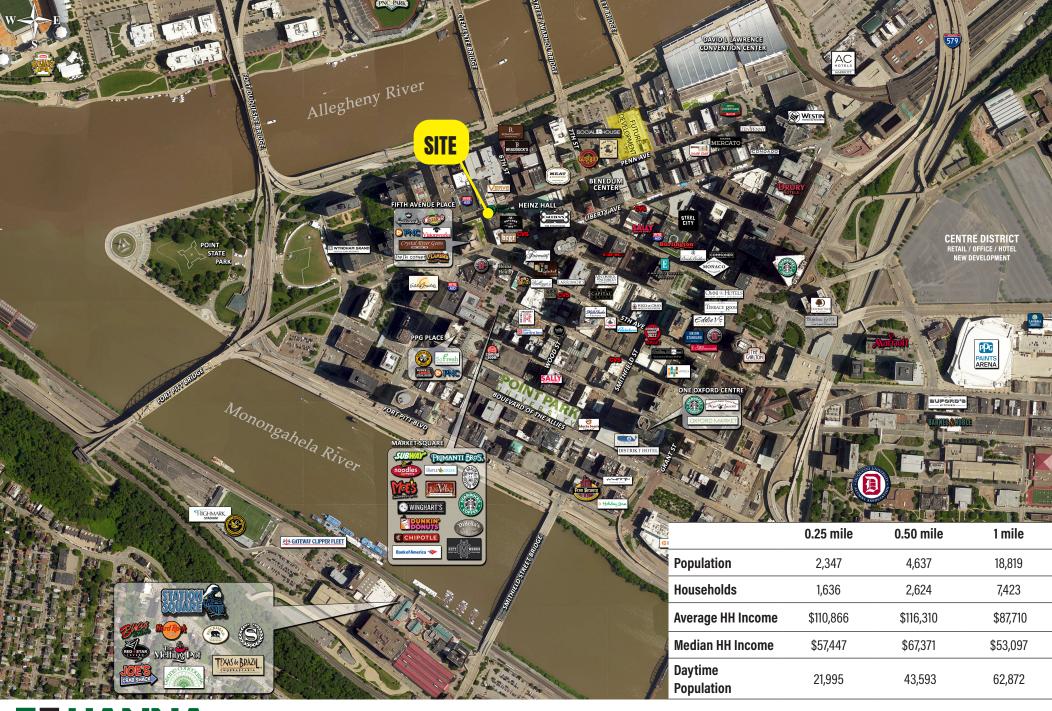

## RETAIL SPACE FOR LEASE IN HISTORIC CLARK BUILDING

717 Liberty Avenue, Pittsburgh, PA 15222

- Home of the "<u>Jewelry District</u>", a galleria of Pittsburgh's finest jewelers for 75 years
- Suites from 286 to 1,586sf on 2nd floor of retail space available
- Contact agent for potential first floor availability
- TI improvements negotiable. Lease terms negotiable
- Full service rates. Building offers manned security, mailroom, delivery access.
- Dedicated elevators to the retail floors
- \$30.00 per SF Full Service