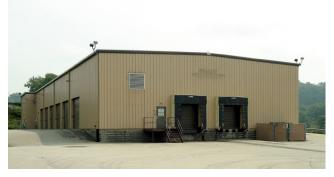

## **PROPERTY FEATURES:**

- 15,964 SF Industrial Building For Lease
  11,380 SF Warehouse
  3,384 SF Office & 1,200 SF Showroom
- Great highway access:
  1 mile to I-376 Greentree & 3 miles to I-79
- Minutes to Downtown Pittsburgh
- Eleven 16' x 12' drive-in doors
- Two (2) 8' x 8' dock doors
- 21' 22' clear height
- 30 striped parking spaces

## WAREHOUSE SPACE FOR LEASE

705 MANSFIELD AVENUE, PITTSBURGH, PA 15205

| Property               | 705 Mansfield Avenue<br>Pittsburgh, PA 15205                                                     |
|------------------------|--------------------------------------------------------------------------------------------------|
| Zoning                 | Industrial                                                                                       |
| Year Built / Renovated | 2000                                                                                             |
| Building Area          | 15,964 SF Total<br>11,380 SF Warehouse<br>3,384 SF Office<br>1,200 SF Showroom                   |
| Lot Size               | 1.88 acres                                                                                       |
| Lighting               | Metal Halide                                                                                     |
| HVAC                   | Fully conditioned office<br>and showroom 4 gas-fired<br>suspended units heat the<br>warehouse    |
| Electric               | 800 AMPS, 240V, 3-Phase,<br>4-Wire                                                               |
| Ceiling Heights        | 21' - 22'                                                                                        |
| Dock Doors             | Two (2) 8' x 8' dock doors<br>Dock A - shelter/bumper<br>Dock B - bumper/edge of dock<br>leveler |
| Drive in Doors         | 11 doors - 16' x 12' configured as<br>5 drive-thru bays                                          |
| Sprinklers             | Ordinary hazard wet system                                                                       |
| Parking                | 30 striped spaces; additional paved area on-site                                                 |
| Lease Price            | \$11.00 / SF NNN                                                                                 |