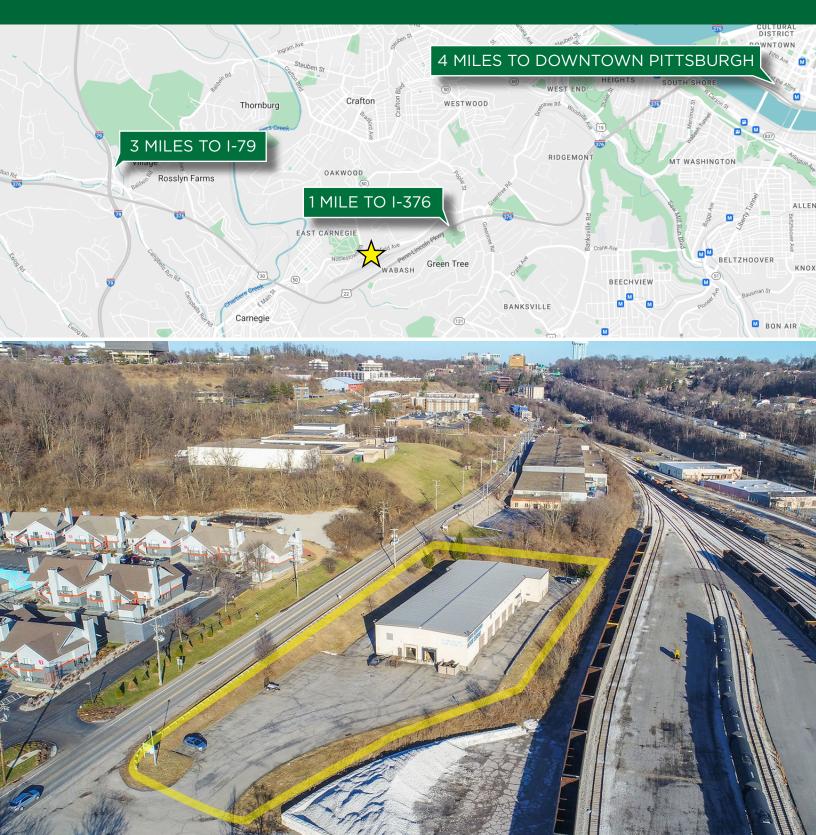

## **PROPERTY FEATURES:**

- 15,964 SF Industrial Building For Lease
  11,380 SF Warehouse
  3,384 SF Office & 1,200 SF Showroom
- Great highway access:
  1 mile to I-376 Greentree & 3 miles to I-79
- Minutes to Downtown Pittsburgh
- Eleven 16' x 12' drive-in doors
- Two (2) 8' x 8' dock doors
- 21' 22' clear height
- 30 striped parking spaces

## WAREHOUSE SPACE FOR LEASE

705 MANSFIELD AVENUE, PITTSBURGH, PA 15205

| Property               | 705 Mansfield Avenue<br>Pittsburgh, PA 15205                                                     |
|------------------------|--------------------------------------------------------------------------------------------------|
| Zoning                 | Industrial                                                                                       |
| Year Built / Renovated | 2000                                                                                             |
| Building Area          | 15,964 SF Total<br>11,380 SF Warehouse<br>3,384 SF Office<br>1,200 SF Showroom                   |
| Lot Size               | 1.88 acres                                                                                       |
| Lighting               | Metal Halide                                                                                     |
| HVAC                   | Fully conditioned office<br>and showroom 4 gas-fired<br>suspended units heat the<br>warehouse    |
| Electric               | 800 AMPS, 240V, 3-Phase,<br>4-Wire                                                               |
| Ceiling Heights        | 21' - 22'                                                                                        |
| Dock Doors             | Two (2) 8' x 8' dock doors<br>Dock A - shelter/bumper<br>Dock B - bumper/edge of dock<br>leveler |
| Drive in Doors         | 11 doors - 16' x 12' configured as<br>5 drive-thru bays                                          |
| Sprinklers             | Ordinary hazard wet system                                                                       |
| Parking                | 30 striped spaces; additional paved area on-site                                                 |
| Lease Price            | \$11.00 / SF NNN                                                                                 |