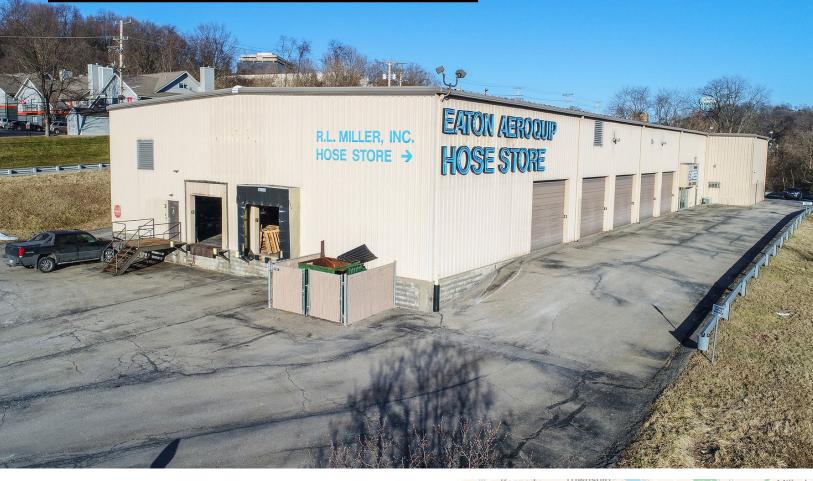

## WAREHOUSE SPACE FOR LEASE

705 MANSFIELD AVENUE, PITTSBURGH, PA 15205

## **PROPERTY FEATURES:**

- 15,964 SF Industrial Building For Lease
  11,380 SF Warehouse
  3,384 SF Office & 1,200 SF Showroom
- Great highway access:
  1 mile to I-376 Greentree & 3 miles to I-79
- Minutes to Downtown Pittsburgh
- Eleven 16' x 12' drive-in doors
- Two (2) 8' x 8' dock doors
- 21' 22' clear height
- 30 striped parking spaces

## WAREHOUSE SPACE FOR LEASE

705 MANSFIELD AVENUE, PITTSBURGH, PA 15205

| Property               | 705 Mansfield Avenue<br>Pittsburgh, PA 15205                                                     |
|------------------------|--------------------------------------------------------------------------------------------------|
| Zoning                 | Industrial                                                                                       |
| Year Built / Renovated | 2000                                                                                             |
| Building Area          | 15,964 SF Total<br>11,380 SF Warehouse<br>3,384 SF Office<br>1,200 SF Showroom                   |
| Lot Size               | 1.88 acres                                                                                       |
| Lighting               | Metal Halide                                                                                     |
| HVAC                   | Fully conditioned office<br>and showroom 4 gas-fired<br>suspended units heat the<br>warehouse    |
| Electric               | 800 AMPS, 240V, 3-Phase,<br>4-Wire                                                               |
| Ceiling Heights        | 21' - 22'                                                                                        |
| Dock Doors             | Two (2) 8' x 8' dock doors<br>Dock A - shelter/bumper<br>Dock B - bumper/edge of dock<br>leveler |
| Drive in Doors         | 11 doors - 16' x 12' configured as<br>5 drive-thru bays                                          |
| Sprinklers             | Ordinary hazard wet system                                                                       |
| Parking                | 30 striped spaces; additional paved area on-site                                                 |
| Lease Price            | \$11.00 / SF NNN                                                                                 |