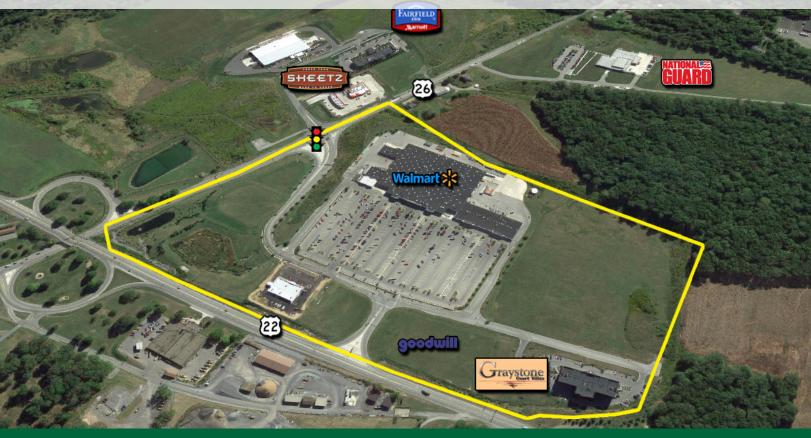

#### DRIVERS

#### CONTACT

Kevin Langholz klangholz@HannaLWE.com 412-261-7112

CHAINLINKS

| PROPERTY GLA | 187,078                                                                                                                                                           |                              |        |                                                                                  |  |
|--------------|-------------------------------------------------------------------------------------------------------------------------------------------------------------------|------------------------------|--------|----------------------------------------------------------------------------------|--|
| AVAILABILITY | Space 5<br>Space 8                                                                                                                                                | 2,000 SF +/-<br>1,500 SF +/- |        | Pad Sites<br>1.74 acres<br>2.30 acres<br>16.48 acres<br>1.89 acres<br>2.64 acres |  |
| ASKING RENT  | Upon Request                                                                                                                                                      |                              |        |                                                                                  |  |
| NNN          | \$3.45 PSF                                                                                                                                                        |                              |        |                                                                                  |  |
| POSSESSION   | Immediate                                                                                                                                                         |                              |        |                                                                                  |  |
| PARKING      | 1,056 surface spaces                                                                                                                                              |                              |        |                                                                                  |  |
| ANCHORS      | Walmart, Sam's Club, AC Moore, Value City Furniture                                                                                                               |                              |        |                                                                                  |  |
| COMMENTS     | <ul> <li>Largest shopping center in market</li> <li>Close proximity to Downtown Huntingdon</li> <li>5th Coolest Small Town - US Budget Travel Magazine</li> </ul> |                              |        |                                                                                  |  |
|              | 1                                                                                                                                                                 | MILE                         | 3 MILE | 5 MII E                                                                          |  |