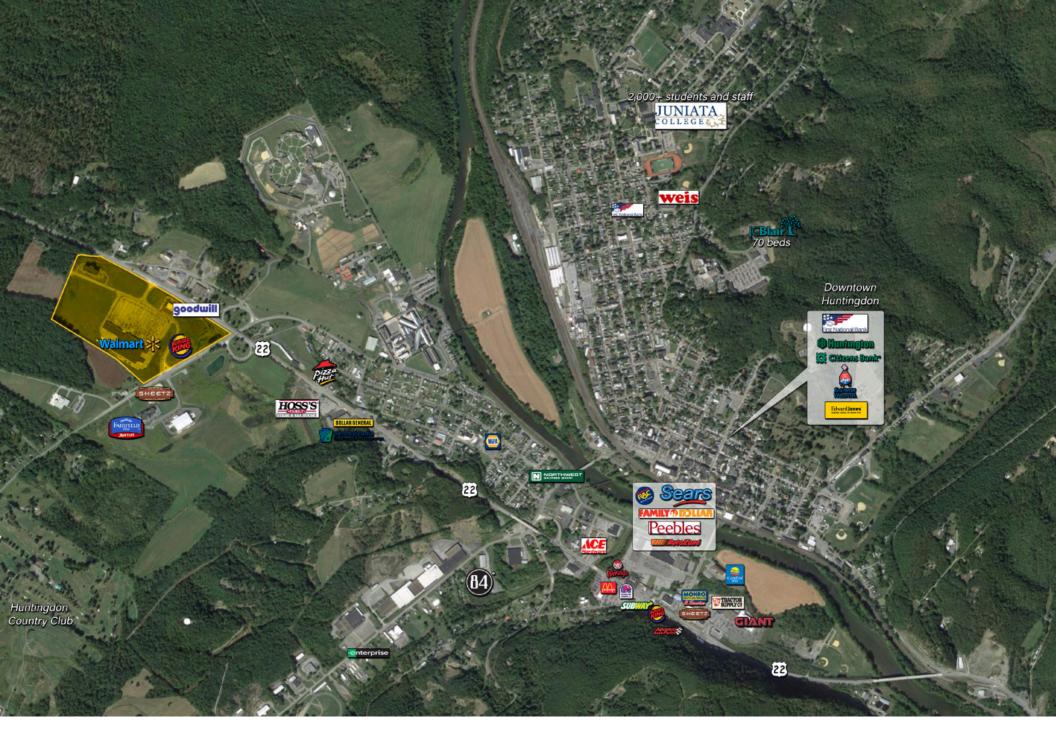

#### CONTACT

Kevin Langholz klangholz@HannaLWE.com 412-261-7112

CHAINLINKS

| PROPERTY GLA | 187,078                                                                                                                                                           |                              |        |                                                                                  |  |
|--------------|-------------------------------------------------------------------------------------------------------------------------------------------------------------------|------------------------------|--------|----------------------------------------------------------------------------------|--|
| AVAILABILITY | Space 5<br>Space 8                                                                                                                                                | 2,000 SF +/-<br>1,500 SF +/- |        | Pad Sites<br>1.74 acres<br>2.30 acres<br>16.48 acres<br>1.89 acres<br>2.64 acres |  |
| ASKING RENT  | Upon Request                                                                                                                                                      |                              |        |                                                                                  |  |
| NNN          | \$3.45 PSF                                                                                                                                                        |                              |        |                                                                                  |  |
| POSSESSION   | Immediate                                                                                                                                                         |                              |        |                                                                                  |  |
| PARKING      | 1,056 surface spaces                                                                                                                                              |                              |        |                                                                                  |  |
| ANCHORS      | Walmart, Sam's Club, AC Moore, Value City Furniture                                                                                                               |                              |        |                                                                                  |  |
| COMMENTS     | <ul> <li>Largest shopping center in market</li> <li>Close proximity to Downtown Huntingdon</li> <li>5th Coolest Small Town - US Budget Travel Magazine</li> </ul> |                              |        |                                                                                  |  |
|              | 1                                                                                                                                                                 | MILE                         | 3 MILE | 5 MII E                                                                          |  |