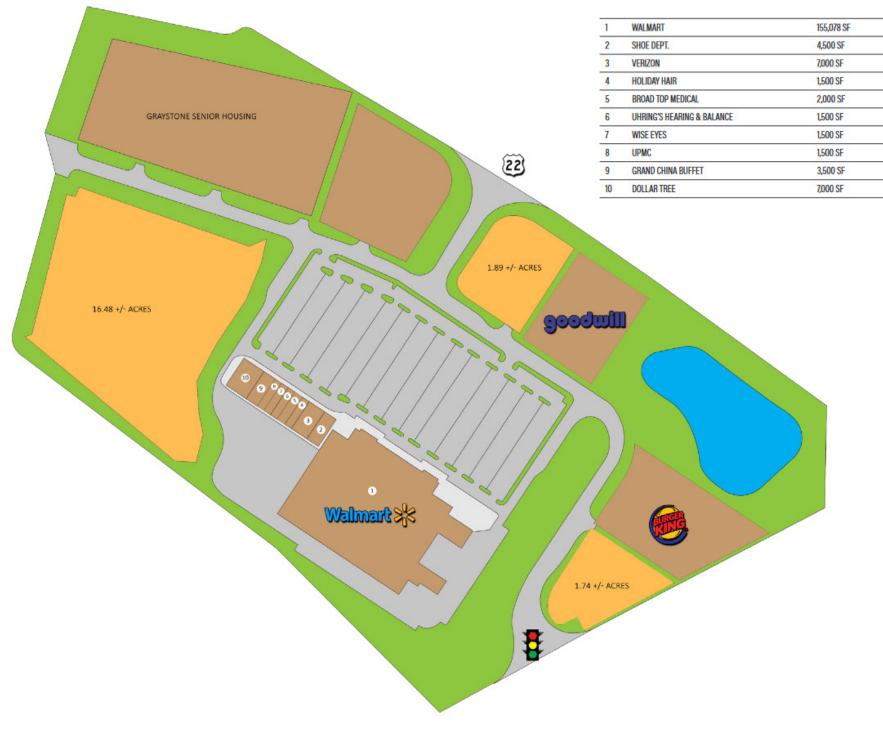

#### CONTACT

Kevin Langholz klangholz@HannaLWE.com 412-261-7112

CHAINLINKS

| PROPERTY GLA | 187,078                                                                                                                                                           |                              |        |                                                                                  |  |
|--------------|-------------------------------------------------------------------------------------------------------------------------------------------------------------------|------------------------------|--------|----------------------------------------------------------------------------------|--|
| AVAILABILITY | Space 5<br>Space 8                                                                                                                                                | 2,000 SF +/-<br>1,500 SF +/- |        | Pad Sites<br>1.74 acres<br>2.30 acres<br>16.48 acres<br>1.89 acres<br>2.64 acres |  |
| ASKING RENT  | Upon Request                                                                                                                                                      |                              |        |                                                                                  |  |
| NNN          | \$3.45 PSF                                                                                                                                                        |                              |        |                                                                                  |  |
| POSSESSION   | Immediate                                                                                                                                                         |                              |        |                                                                                  |  |
| PARKING      | 1,056 surface spaces                                                                                                                                              |                              |        |                                                                                  |  |
| ANCHORS      | Walmart, Sam's Club, AC Moore, Value City Furniture                                                                                                               |                              |        |                                                                                  |  |
| COMMENTS     | <ul> <li>Largest shopping center in market</li> <li>Close proximity to Downtown Huntingdon</li> <li>5th Coolest Small Town - US Budget Travel Magazine</li> </ul> |                              |        |                                                                                  |  |
|              | 1                                                                                                                                                                 | MILE                         | 3 MILE | 5 MII E                                                                          |  |