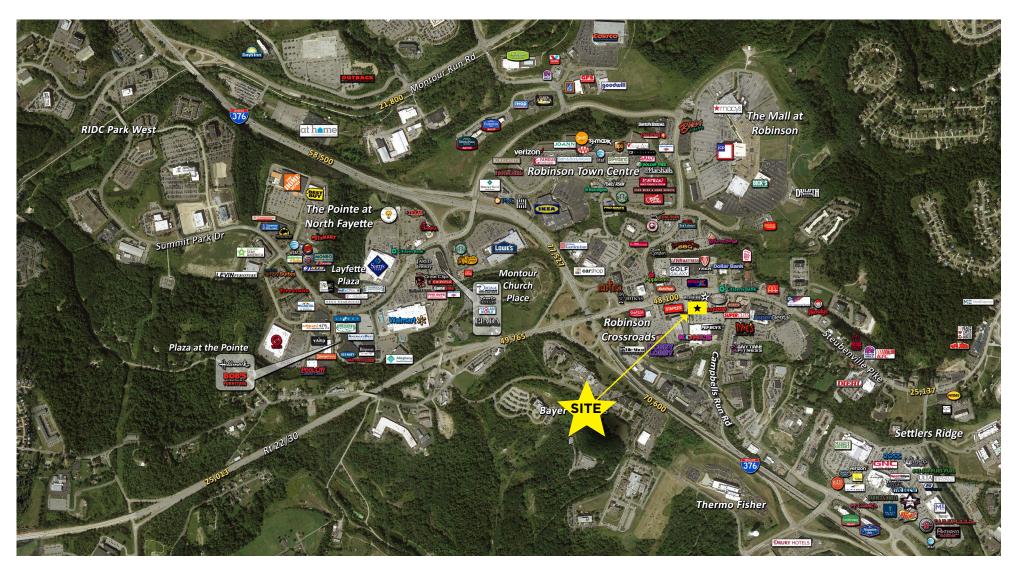

- Pad site available for ground lease at Robinson Crossroads (approx. location shown above)
- Co-Tenants include Hobby Lobby, Get Go, Staples, PepBoys, DiBella's & Mission BBQ
- Other retailers in the sub-market include Ikea, Walmart & Target