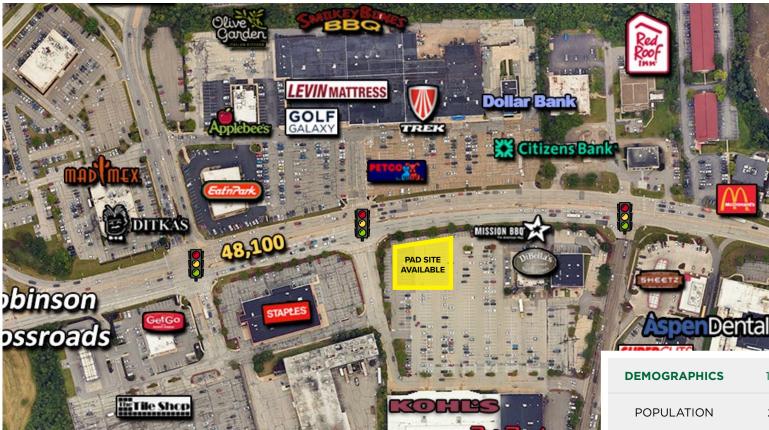

## **KOHL'S PAD SITE - GROUND LEASE ONLY**

6571 STEUBENVILLE PIKE, ROBINSON TOWNSHIP, PITTSBURGH, PA 15205 (#293 ROBINSON)

**AREA ANCHORS:** 

| DEMOGRAPHICS         | 1 MILE   | 3 MILES   | 5 MILES   |
|----------------------|----------|-----------|-----------|
| POPULATION           | 2,443    | 25,792    | 90,384    |
| AVG. HH INCOME       | \$98,225 | \$121,295 | \$100,970 |
| HOUSEHOLDS           | 1,173    | 10,992    | 39,596    |
| CONSUMER<br>SPENDING | \$36.5M  | \$401.1M  | \$1.3B    |

- Pad site available for ground lease at Robinson Crossroads (approx. location shown above)
- Co-Tenants include Hobby Lobby, Get Go, Staples, PepBoys, DiBella's & Mission BBQ
- Other retailers in the sub-market include Ikea, Walmart & Target