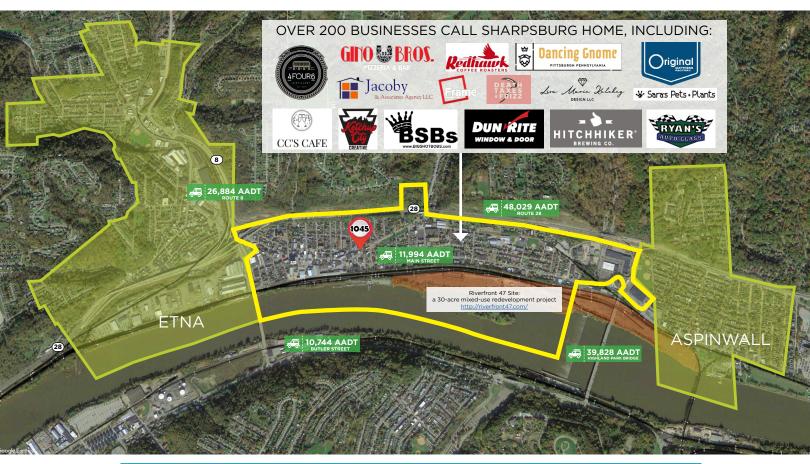

### PROPERTY FEATURES:

- Sharpsburg Office Building For Sale or Lease
- 6,000 SF Building Available with suites ranging from 200 to 2,104 SF
- Individual office suites available at \$400/month
- New ownership complete building renovation completed
- Private 14+ space parking lot in rear
- Loading opportunities with dock & drive-in available
- Join the 200+ local businesses nearby
- Located in the up-and-coming neighborhood of Sharpsburg that has seen major recent growth