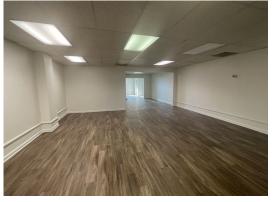

### PROPERTY FEATURES:

- Sharpsburg Office Building For Sale or Lease
- 6,000 SF Building Available with suites ranging from 200 to 2,104 SF
- Individual office suites available at \$400/month
- New ownership complete building renovation completed
- Private 14+ space parking lot in rear
- Loading opportunities with dock & drive-in available
- Join the 200+ local businesses nearby
- Located in the up-and-coming neighborhood of Sharpsburg that has seen major recent growth