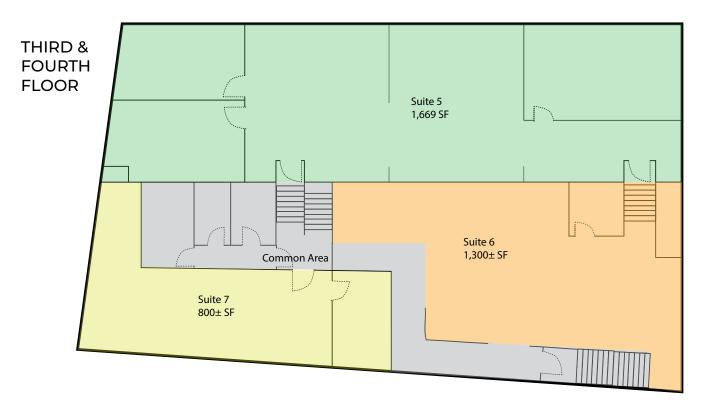

### PROPERTY FEATURES:

- Sharpsburg Office Building For Sale or Lease
- 6,000 SF Building Available with suites ranging from 200 to 2,104 SF
- Individual office suites available at \$400/month
- New ownership complete building renovation completed
- Private 14+ space parking lot in rear
- Loading opportunities with dock & drive-in available
- Join the 200+ local businesses nearby
- Located in the up-and-coming neighborhood of Sharpsburg that has seen major recent growth