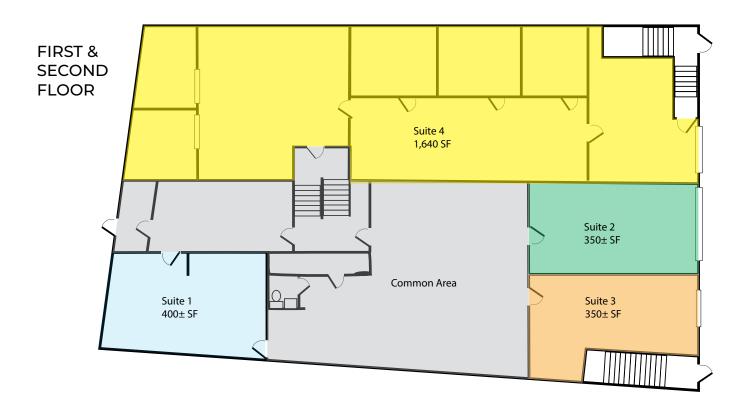

### PROPERTY FEATURES:

- Sharpsburg Office Building For Sale or Lease
- 6,000 SF Building Available with suites ranging from 200 to 2,104 SF
- Individual office suites available at \$400/month
- New ownership complete building renovation completed
- Private 14+ space parking lot in rear
- Loading opportunities with dock & drive-in available
- Join the 200+ local businesses nearby
- Located in the up-and-coming neighborhood of Sharpsburg that has seen major recent growth