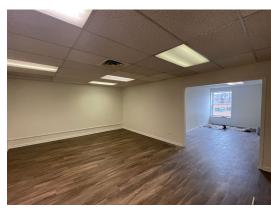

### PROPERTY FEATURES:

- Sharpsburg Office Building For Sale or Lease
- 6,000 SF Building Available with suites ranging from 200 to 2,104 SF
- Individual office suites available at \$400/month
- New ownership complete building renovation completed
- Private 14+ space parking lot in rear
- Loading opportunities with dock & drive-in available
- Join the 200+ local businesses nearby
- Located in the up-and-coming neighborhood of Sharpsburg that has seen major recent growth