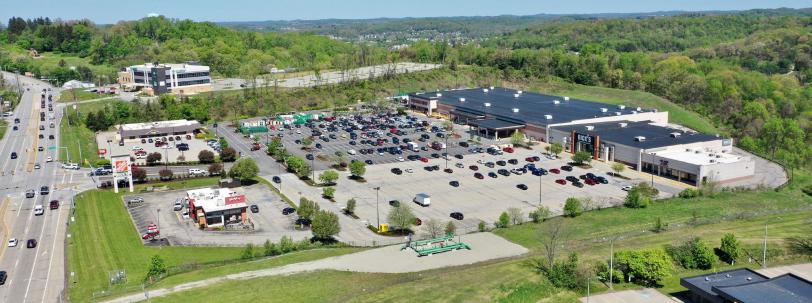

## RETAIL H AVAILABLE

HEMPFIELD POINTE PLAZA 6291 Route 30, Greensburg, PA Westmoreland County

| PROPERTY GLA           | 155,247 SF +/-                                                                               |
|------------------------|----------------------------------------------------------------------------------------------|
| AVAILABILITY           | <ul> <li>Suites 2-6 Available</li> <li>Inline and end-cap</li> <li>Up to 8,539 SF</li> </ul> |
| BASE ASKING RENT / NNN | Available upon request                                                                       |
| POSSESSION             | Immediate                                                                                    |
| PARKING                | Ample                                                                                        |
| TRAFFIC COUNTS         | 28,404 on Route 30                                                                           |
| ANCHORS                | Home Depot, Dick's Sporting<br>Goods, Wendy's                                                |

## HEMPFIELD POINTE PLAZA

6921 Route 30, Greensburg, PA - Westmoreland County

1 DICK'S SPORTING GOODS 30,864 SF 2 **AVAILABLE** 1,780 SF 3 **AVAILABLE** 2,720 SF 4 **AVAILABLE** 1,500 SF 5 AVAILABLE 1,297 SF 6 **AVAILABLE** 1,242 SF 7 WENDY'S OUTPARCELS AVAILABLE 8 9 HOME DEPOT 115,844 SF 4 OUTPARCEL OUTPARCEL Pylon