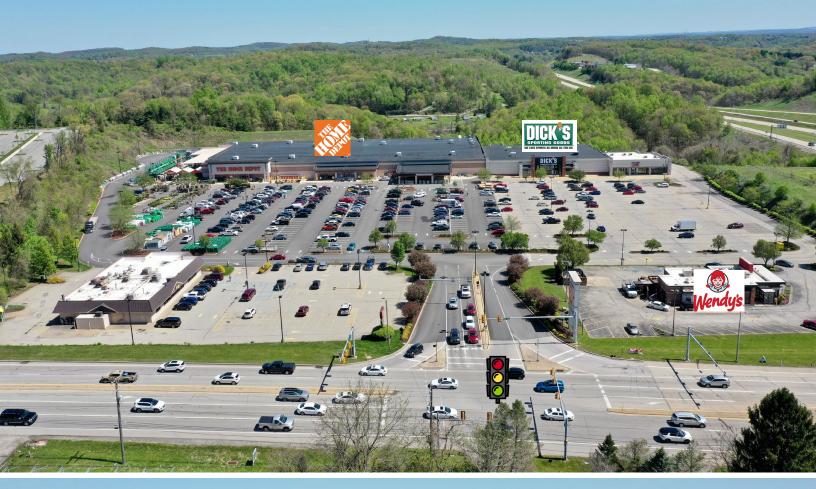

## **HEMPFIELD POINTE PLAZA**

6921 Route 30, Greensburg, PA - Westmoreland County