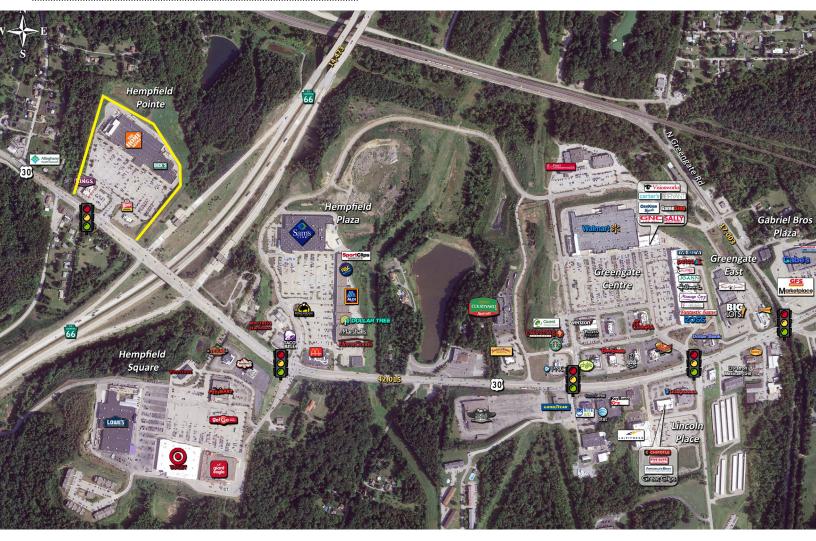

## HEMPFIELD POINTE PLAZA

6921 Route 30, Greensburg, PA - Westmoreland County

1 DICK'S SPORTING GOODS 30,864 SF 2 **AVAILABLE** 1,780 SF 3 **AVAILABLE** 2,720 SF 4 **AVAILABLE** 1,500 SF 5 AVAILABLE 1,297 SF 6 **AVAILABLE** 1,242 SF 7 WENDY'S OUTPARCELS AVAILABLE 8 9 HOME DEPOT 115,844 SF 4 OUTPARCEL OUTPARCEL Pylon