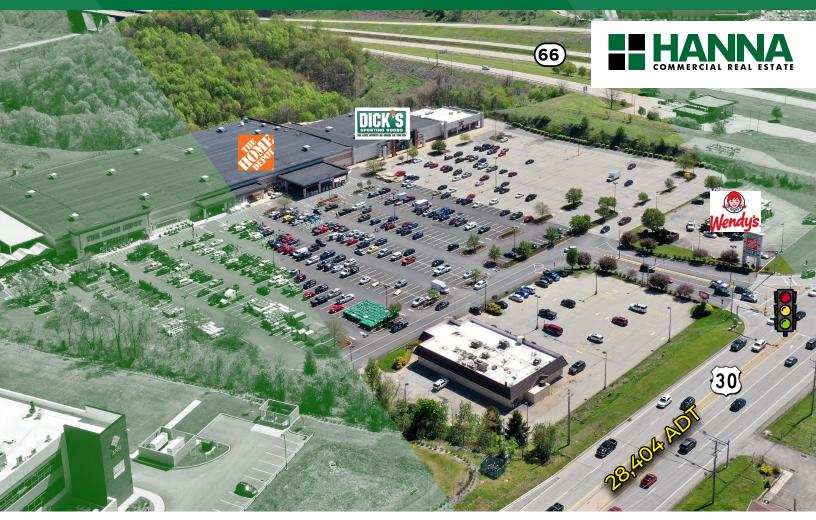

## RETAIL H AVAILABLE

HEMPFIELD POINTE PLAZA 6291 Route 30, Greensburg, PA Westmoreland County

| PROPERTY GLA           | 155,247 SF +/-                                                                               |
|------------------------|----------------------------------------------------------------------------------------------|
| AVAILABILITY           | <ul> <li>Suites 2-6 Available</li> <li>Inline and end-cap</li> <li>Up to 8,539 SF</li> </ul> |
| BASE ASKING RENT / NNN | Available upon request                                                                       |
| POSSESSION             | Immediate                                                                                    |
| PARKING                | Ample                                                                                        |
| TRAFFIC COUNTS         | 28,404 on Route 30                                                                           |
| ANCHORS                | Home Depot, Dick's Sporting<br>Goods, Wendy's                                                |