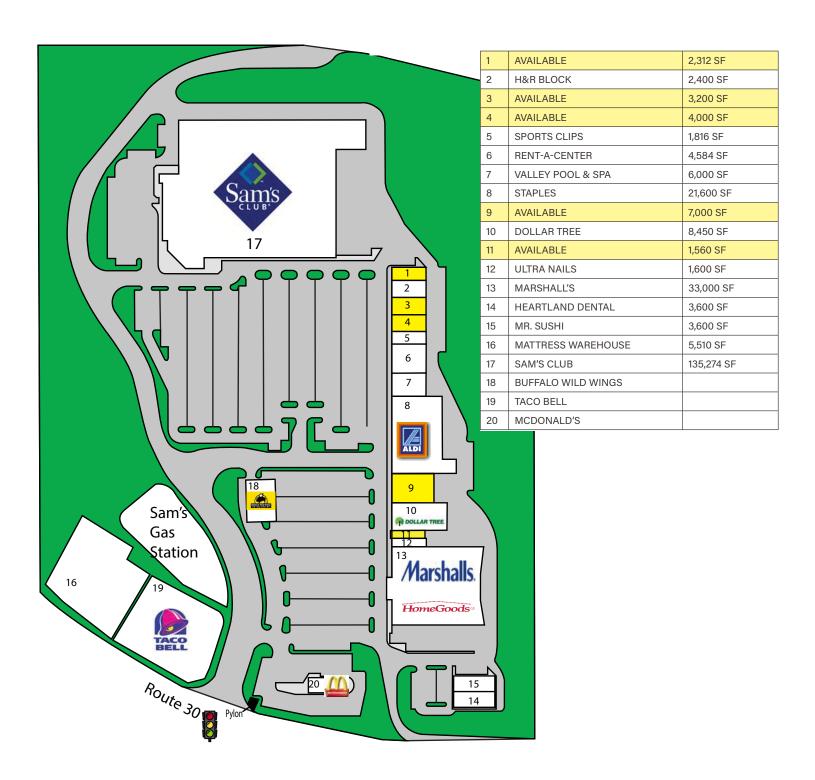

## **HEMPFIELD PLAZA**

6211 Route 30, Greensburg, PA Westmoreland County

| PROPERTY GLA           | 245,606 SF +/-                                                                                                                                                                                   |  |  |
|------------------------|--------------------------------------------------------------------------------------------------------------------------------------------------------------------------------------------------|--|--|
| AVAILABILITY           | <ul> <li>Suite 1: 2,312 SF (end-cap)</li> <li>Suite 3: 3,200 SF (inline)</li> <li>Suite 4: 4,000 SF (inline)</li> <li>Suite 9: 7,000 SF (inline)</li> <li>Suite 11: 1,560 SF (inline)</li> </ul> |  |  |
| BASE ASKING RENT / NNN | Available upon request                                                                                                                                                                           |  |  |
|                        | Immediate                                                                                                                                                                                        |  |  |
| POSSESSION             | Immediate                                                                                                                                                                                        |  |  |
| PARKING                | 1,600+ surface spaces                                                                                                                                                                            |  |  |
|                        |                                                                                                                                                                                                  |  |  |