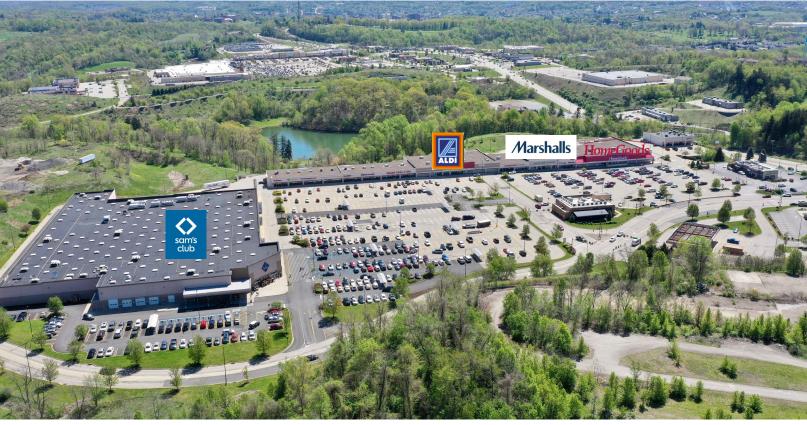

# RETAIL AVAILABLE

## **HEMPFIELD PLAZA**

6211 Route 30, Greensburg, PA Westmoreland County

| PROPERTY GLA           | 245,606 SF +/-                                                                                                                                                                                   |  |  |
|------------------------|--------------------------------------------------------------------------------------------------------------------------------------------------------------------------------------------------|--|--|
| AVAILABILITY           | <ul> <li>Suite 1: 2,312 SF (end-cap)</li> <li>Suite 3: 3,200 SF (inline)</li> <li>Suite 4: 4,000 SF (inline)</li> <li>Suite 9: 7,000 SF (inline)</li> <li>Suite 11: 1,560 SF (inline)</li> </ul> |  |  |
| BASE ASKING RENT / NNN | Available upon request                                                                                                                                                                           |  |  |
|                        | Immediate                                                                                                                                                                                        |  |  |
| POSSESSION             | Immediate                                                                                                                                                                                        |  |  |
| PARKING                | 1,600+ surface spaces                                                                                                                                                                            |  |  |
|                        |                                                                                                                                                                                                  |  |  |

FOR MORE INFORMATION, CONTACT: **KEVIN D. LANGHOLZ** klangholz@hannacre.com 412 261 2200

**ADAM JOYCE** ajoyce@hannacre.com 412-515-2444

HANNA COMMERCIAL REAL ESTATE

11 STANWIX ST., SUITE 1024 PITTSBURGH, PA 15222 HANNACRE.COM