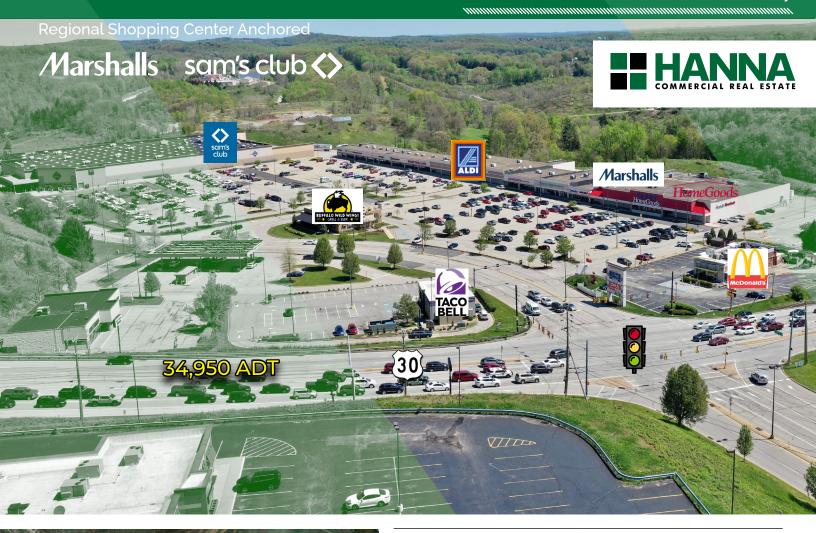

# RETAIL AVAILABLE

## **HEMPFIELD PLAZA**

6211 Route 30, Greensburg, PA Westmoreland County

| PROPERTY GLA           | 245,606 SF +/-                                                                                                                                                                                   |  |  |
|------------------------|--------------------------------------------------------------------------------------------------------------------------------------------------------------------------------------------------|--|--|
| AVAILABILITY           | <ul> <li>Suite 1: 2,312 SF (end-cap)</li> <li>Suite 3: 3,200 SF (inline)</li> <li>Suite 4: 4,000 SF (inline)</li> <li>Suite 9: 7,000 SF (inline)</li> <li>Suite 11: 1,560 SF (inline)</li> </ul> |  |  |
| BASE ASKING RENT / NNN | Available upon request                                                                                                                                                                           |  |  |
|                        | Immediate                                                                                                                                                                                        |  |  |
| POSSESSION             | Immediate                                                                                                                                                                                        |  |  |
| PARKING                | 1,600+ surface spaces                                                                                                                                                                            |  |  |
|                        |                                                                                                                                                                                                  |  |  |