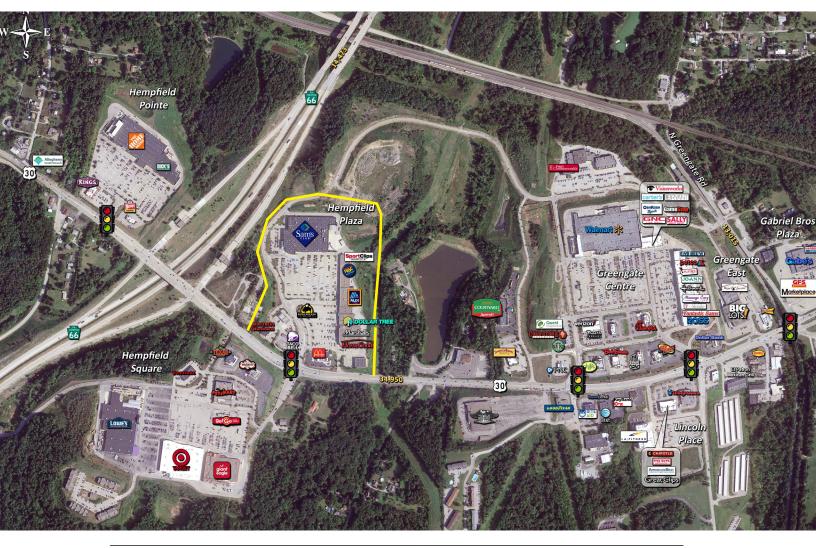

### **HEMPFIELD PLAZA**

6211 Route 30, Greensburg, PA - Westmoreland County

| DEMO SNAPSHOT     | 3 MILE   | 5 MILE   | 7 MILE   |
|-------------------|----------|----------|----------|
| EST POPULATION    | 38,760   | 77,181   | 120,511  |
| EST HOUSEHOLDS    | 17,018   | 33,456   | 51,823   |
| EST AVG HH INCOME | \$73,145 | \$82,546 | \$91,183 |

#### **AREA DRIVERS**

412 261 2200

FOR MORE INFORMATION, CONTACT:

KEVIN D. LANGHOLZ

klangholz@hannacre.com

ajoyce@hannac

**ADAM JOYCE** ajoyce@hannacre.com 412-515-2444

HANNA COMMERCIAL REAL ESTATE
11 STANWIX ST., SUITE 1024
PITTSBURGH, PA 15222
HANNACRE.COM