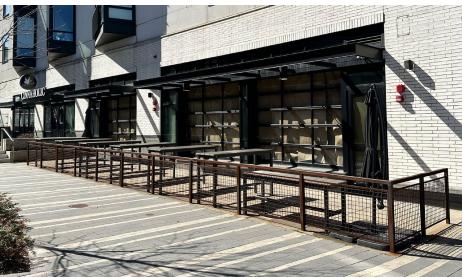

### PROPERTY FEATURES:

- 3,984 SF Brewpub/Restaurant For Sublease
- · Potential for direct lease
- Fantastic location directly across from Target & minutes from Bakery Square & Whole Foods
- Turn-key opportunity that includes full kitchen, bar with 24 taps, barrel brew kit with four (4) five barrel fermenters, and more
- Two (2) patios with roll-up, outdoor access
- Liquor license available
- Located in the epicenter of Pittsburgh's East End with great demographics
- Traffic counts of over 10,000 along Centre & over 14,000 along Penn Avenue