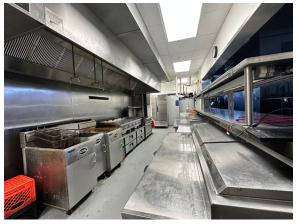

### PROPERTY FEATURES:

- 3,984 SF Brewpub/Restaurant For Sublease
- · Potential for direct lease
- Fantastic location directly across from Target & minutes from Bakery Square & Whole Foods
- Turn-key opportunity that includes full kitchen, bar with 24 taps, barrel brew kit with four (4) five barrel fermenters, and more
- Two (2) patios with roll-up, outdoor access
- Liquor license available
- Located in the epicenter of Pittsburgh's East End with great demographics
- Traffic counts of over 10,000 along Centre & over 14,000 along Penn Avenue