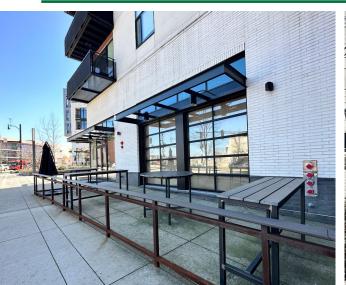

### PROPERTY FEATURES:

- 3,984 SF Brewpub/Restaurant For Sublease
- · Potential for direct lease
- Fantastic location directly across from Target & minutes from Bakery Square & Whole Foods
- Turn-key opportunity that includes full kitchen, bar with 24 taps, barrel brew kit with four (4) five barrel fermenters, and more
- Two (2) patios with roll-up, outdoor access
- Liquor license available
- Located in the epicenter of Pittsburgh's East End with great demographics
- Traffic counts of over 10,000 along Centre & over 14,000 along Penn Avenue