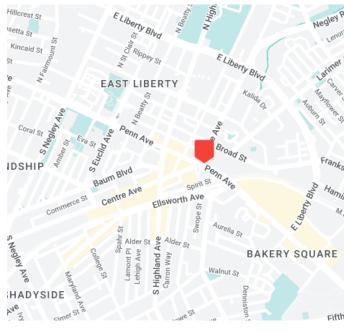

6144 CENTRE AVE, EAST END, PITTSBURGH, PA 15206







### PROPERTY FEATURES:

- 3,984 SF Brewpub/Restaurant For Sublease
- · Potential for direct lease
- Fantastic location directly across from Target & minutes from Bakery Square & Whole Foods
- Turn-key opportunity that includes full kitchen, bar with 24 taps, barrel brew kit with four (4) five barrel fermenters, and more
- Two (2) patios with roll-up, outdoor access
- Liquor license available
- Located in the epicenter of Pittsburgh's East End with great demographics
- Traffic counts of over 10,000 along Centre & over 14,000 along Penn Avenue



CONTACT: BRIAN KERR bkerr@hannacre.com

**ADAM JOYCE** ajoyce@hannacre.com



6144 CENTRE AVE, EAST END, PITTSBURGH, PA 15206



#### **JOIN NEIGHBORS:**















#### **BREWERY EQUIPMENT AVAILABLE:**

Stainless Steel 5bbl Brewhouse - Electric 10bbl Hot Liquor
Tank Wort Sample Station with Utility Sink Kettle/Condenser
Customer Tank Fabrication with Heating Elements
Analog Control System

(4) 5bbl Fermenting Uni-Tanks

Pro Chiller - 5H Single Stage Glycol Chiller 2HP Trolley Pump with Variable Speed

CONTACT:
BRIAN KERR
bkerr@hannac

bkerr@hannacre.com 412 261 2200 ADAM JOYCE ajoyce@hannacre.com



6144 CENTRE AVE, EAST END, PITTSBURGH, PA 15206















CONTACT: BRIAN KERR bkerr@hannacre.com 412 261 2200

**ADAM JOYCE** ajoyce@hannacre.com



6144 CENTRE AVE, EAST END, PITTS