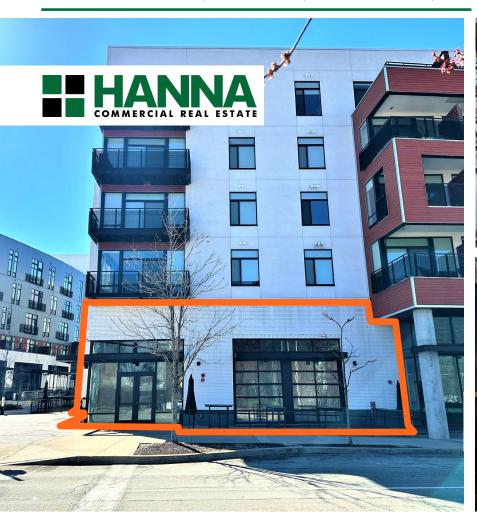

6144 CENTRE AVE, EAST END, PITTSBURGH, PA 15206

### PROPERTY FEATURES:

- 3,984 SF Brewpub/Restaurant For Sublease
- · Potential for direct lease
- Fantastic location directly across from Target & minutes from Bakery Square & Whole Foods
- Turn-key opportunity that includes full kitchen, bar with 24 taps, barrel brew kit with four (4) five barrel fermenters, and more
- Two (2) patios with roll-up, outdoor access
- Liquor license available
- Located in the epicenter of Pittsburgh's East End with great demographics
- Traffic counts of over 10,000 along Centre & over 14,000 along Penn Avenue