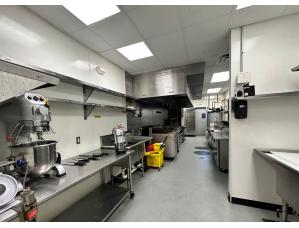

### PROPERTY FEATURES:

- 3,984 SF Brewpub/Restaurant For Sublease
- · Potential for direct lease
- Fantastic location directly across from Target & minutes from Bakery Square & Whole Foods
- Turn-key opportunity that includes full kitchen, bar with 24 taps, barrel brew kit with four (4) five barrel fermenters, and more
- Two (2) patios with roll-up, outdoor access
- Liquor license available
- Located in the epicenter of Pittsburgh's East End with great demographics
- Traffic counts of over 10,000 along Centre & over 14,000 along Penn Avenue