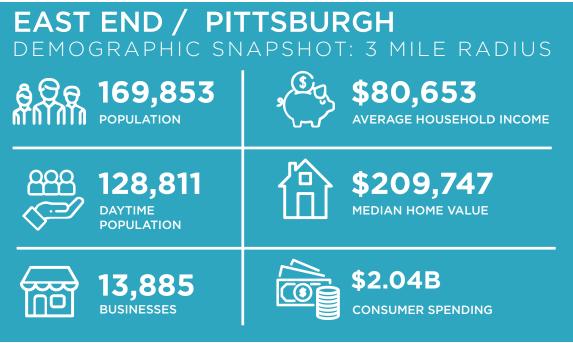

### PROPERTY FEATURES:

- 3,984 SF Brewpub/Restaurant For Sublease
- · Potential for direct lease
- Fantastic location directly across from Target & minutes from Bakery Square & Whole Foods
- Turn-key opportunity that includes full kitchen, bar with 24 taps, barrel brew kit with four (4) five barrel fermenters, and more
- Two (2) patios with roll-up, outdoor access
- Liquor license available
- Located in the epicenter of Pittsburgh's East End with great demographics
- Traffic counts of over 10,000 along Centre & over 14,000 along Penn Avenue