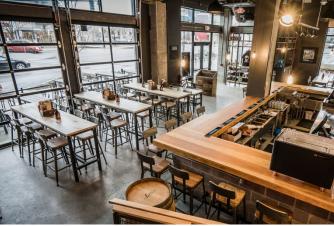

### PROPERTY FEATURES:

- 3,984 SF Brewpub/Restaurant For Sublease
- · Potential for direct lease
- Fantastic location directly across from Target & minutes from Bakery Square & Whole Foods
- Turn-key opportunity that includes full kitchen, bar with 24 taps, barrel brew kit with four (4) five barrel fermenters, and more
- Two (2) patios with roll-up, outdoor access
- Liquor license available
- Located in the epicenter of Pittsburgh's East End with great demographics
- Traffic counts of over 10,000 along Centre & over 14,000 along Penn Avenue