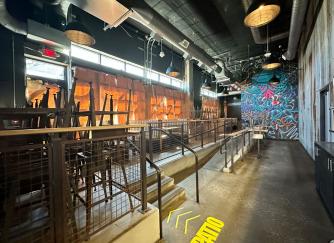

### PROPERTY FEATURES:

- 3,984 SF Brewpub/Restaurant For Sublease
- · Potential for direct lease
- Fantastic location directly across from Target & minutes from Bakery Square & Whole Foods
- Turn-key opportunity that includes full kitchen, bar with 24 taps, barrel brew kit with four (4) five barrel fermenters, and more
- Two (2) patios with roll-up, outdoor access
- Liquor license available
- Located in the epicenter of Pittsburgh's East End with great demographics
- Traffic counts of over 10,000 along Centre & over 14,000 along Penn Avenue