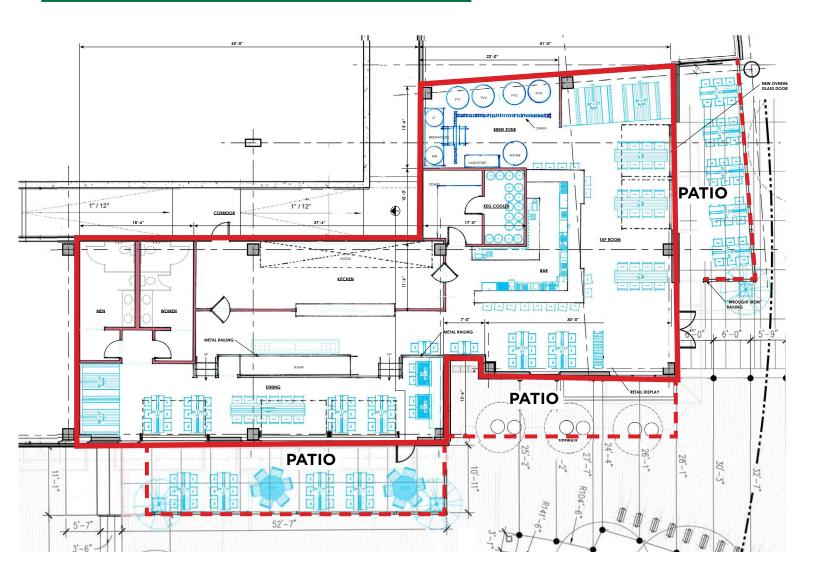

### PROPERTY FEATURES:

- 3,984 SF Brewpub/Restaurant For Sublease
- · Potential for direct lease
- Fantastic location directly across from Target & minutes from Bakery Square & Whole Foods
- Turn-key opportunity that includes full kitchen, bar with 24 taps, barrel brew kit with four (4) five barrel fermenters, and more
- Two (2) patios with roll-up, outdoor access
- Liquor license available
- Located in the epicenter of Pittsburgh's East End with great demographics
- Traffic counts of over 10,000 along Centre & over 14,000 along Penn Avenue